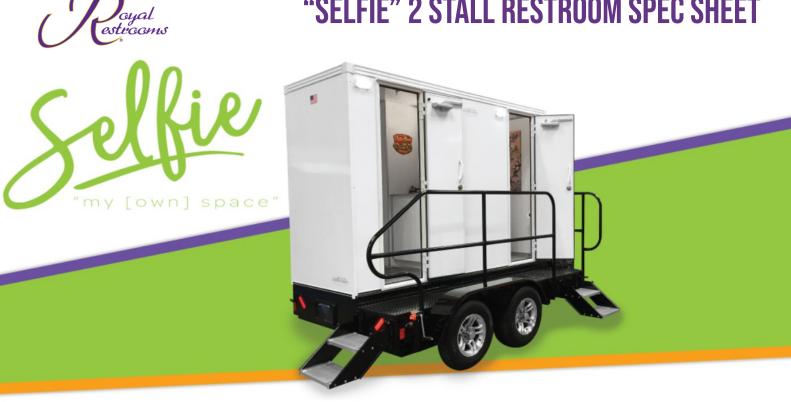

## "SELFIE" 2 STALL RESTROOM SPEC SHEET

Our "Selfie" 2 Stall Restroom trailer is a sleek, go anywhere, do anything restroom trailer designed for those who want all the amenities of their own bathroom. A place to get away from the crowd and freshen up... in private.

This unit has separate exterior entries to two private stalls, each with a flushing toilet, sink, countertop, mirror and bright, ambient light.

This trailer can be completely self-contained operating all day on fully recharged batteries and a

## **TRAILER DIMENSIONS**

- Length 14' 10" (with tongue)
- Width: 8'8" (with stairs)
- Height: 10'7" (with A/C)

\*Specs may vary slightly between units