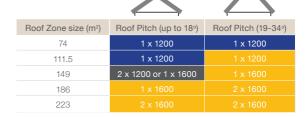

#### **Residential Quantity Guidelines**

<sup>\* 5</sup> Years on motor 10 years on housing.