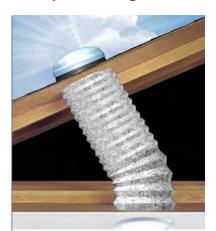

### Flashings for All Roof Types

Fabricated as a single, seamless piece to ensure leak-proof performance, flashing kits are available for all roof types and pitches.

#### Daylight Dimmer

Easily controls the amount of daylight entering a room with the convenience of a switch.

250 Corrugated

250 Concrete Tile

250 Terracotta Tile

400 Corrugated

400 Tile for Concrete and Terracotta