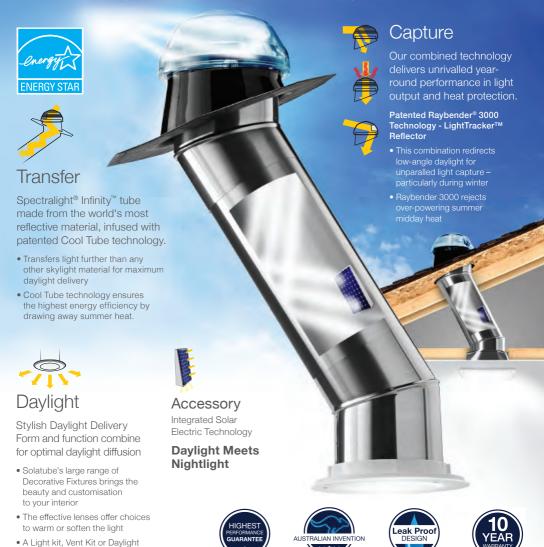

## Perfecting sunlight through invention

We didn't invent the sun. We just improved it. Solatube® Daylighting Systems are engineered to efficiently capture the sun's rays and deliver them into your home. From sunup to sundown you'll get brighter, more colourful rooms that cost nothing to light. Because installation can usually be done in about two hours with no structural changes, it's the fastest and simplest solution to a brighter, more beautiful home.

### Flashings for All Roof Types

Fabricated as a single, seamless piece to ensure leak-proof performance, flashing kits are available for all roof types and pitches.

## Roof Ventilation

The Australian climate is variable – Summers have extended periods of high temperatures, and in some areas we see prolonged periods of continual wet weather. From these conditions it puts pressure on the home to cope with hot and damp extremes. The answer is to drive heat and moisture out of your home throughout the year, Solatube Solar star provides a cost effective solution.