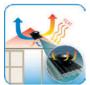

## Whole House Fan

# Comfort throughout your whole home for every season

- Cools your home efficiently in minutes during hot summer months
- Improves air quality removing odours all year round
- Extracts stale air in winter months
- Creates a healthier home
- Helps reduce air conditioning costs

# Refresh your home this summer.

Do you want your home to have continuous fresh air recirculating around the whole house this summer? Look no further.

Solatube Whole House fan pulls cool, fresh outdoor air into living spaces through the windows, and pushes hot stale indoor air through your roof cavity and out the vents. It doesn't recirculate air (as with air-conditioning) it provides natural fresh air throughout the home.