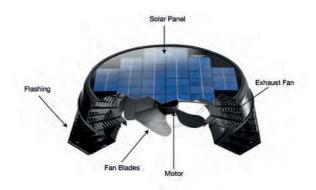

#### More airflow

Advanced solar panel technology generates maximum power through a large 320 diameter fan.

#### Tailored roof tile

Seamless one piece flashing guarantees a leak-proof and durable product. Customised to your roof.

### High-performing

High-performance motor is reliable, long lasting and whisper quiet. Installed in under 1 hour by a Solatube Certified Installation consultant.

#### Best warranty

5 Year. Brush-less motor (so it won't wear out). No Parts excluded