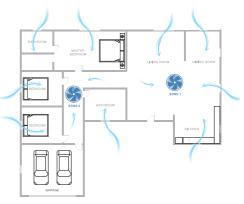

## Whole House Fan

# Comfort throughout your whole home for every season

- Cools your home efficiently in minutes during hot summer months
- Improves air quality removing odours all year round
- Extracts stale air in winter months
- Creates a healthier home
- Helps reduce air conditioning costs

# Refresh your home this summer.

Do you want your home to have continuous fresh air recirculating around the whole house this summer? Look no further.

Solatube Whole House fan pulls cool, fresh outdoor air into living spaces through the windows, and pushes hot stale indoor air through your roof cavity and out the vents. It doesn't recirculate air (as with air-conditioning) it provides natural fresh air throughout the home.

## Fresh solutions for your home

With four models that can be used alone or combined for any size house or number of zones you want to cool within it, Solatube has the Whole House Fans to get the job done.