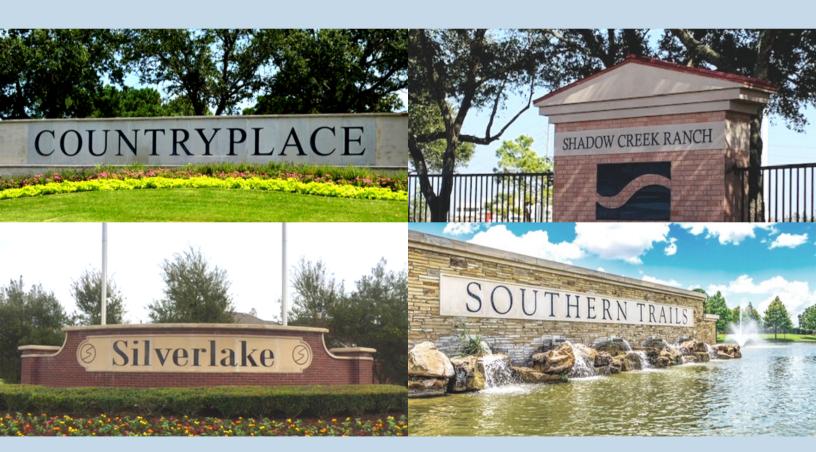

## COMMUNITIES

Since this guide focuses on the 77584 area of Pearland, below are some of the many communities you may want to explore:

### **COUNTRY PLACE**

Country Place is located just East of Hwy. 288 and McHard Rd. This is a 55+ active adult community featuring planned activities, clubs and events for its residents. The Pearland Golf Club is located within walking distance from this community.

### SHADOW CREEK RANCH

This 3,500-acre master planned community has a number of schools and daycares, lakes throughout with scenic biking and hiking trails. Shadow Creek is located in close proximity to the Pearland Town Center for major shopping experiences. For sports enthusiasts, the Pearland Sports Complex at Shadow Creek Ranch is a 65-acre park that includes lighted softball/baseball fields, a turf field, volleyball courts, a playground, paved walking paths, a covered pavilion, concessions and an amphitheater.

### **SILVERLAKE**

Silverlake is a 1,000-acre master planned community and was the first major development on Hwy. 288. The idea behind the marketing of Silverlake was to allow a faster commute to the Texas Medical Center and Downtown Houston via Hwy. 288.

### SOUTHERN TRAILS

Southern Trails is a 523-acre master planned community and is located west of Hwy. 288 on Broadway and is nearest to Shadow Creek Ranch, therefore putting it in close proximity to major retailers and the Pearland Town Center. In Southern Trails you will find lakes, hike and bike trails, and other amenities such as picnic paviilions and a fitness center.