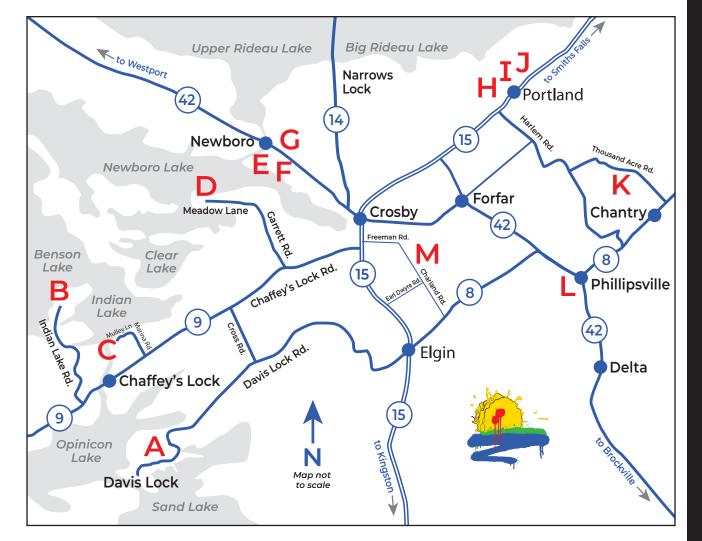

# **Studio Locations**

A Blue Leaf Pottery 1412 Davis Lock Rd. Elgin

B Maplecroft Studio 35 Maplecroft Lane Chaffey's Lock

C Shaun Seaman 105 Mulley Lane Chaffey's Lock

**Rosal Bay Studio** 325 Meadow Lane, Elgin

Stone Manor Studios 11 New St., Newboro

Niska Studios 10 Stevens St., Newboro

**Newboro United Church** 6 Carleton St., Newboro

Emmanual Heritage Centre 2767 Hwy 15, Portland

Michael Doxey Artist & Technician 26 Colborne St., Portland

**Chandelier Tree Studio** 6 Campbell St., Portland

**Robin Laffier Studio** 3190 Thousand Acre Rd., Portland Rue Royale Studio 1606 County Rd. 42, Philipsville

**DreamscapesRideau** 491 Charland Rd., Elgin