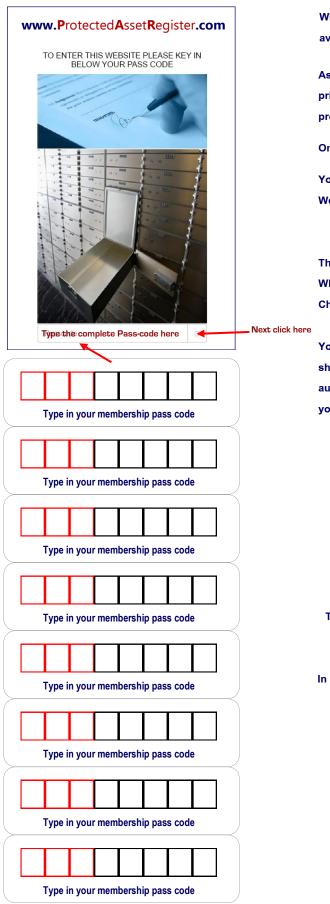

## The Protected Asset Register Website

When you are registered as a member, This service will be available to you.

As a member you can gain access to, view, download and print off your documentation relating to your registered protected assets using the Access Pass Code

Only you have that full pass-code.

You chose the 3 letters in the RED boxes

We issued the 5 numbers in the BLACK boxes

These numbers <u>not your code</u> change

Whenever we add to the Box, You receive from us those
Changed 5 numbers to view, download, or print off.

You can change your 3 letter pass-code with us should it be compromised at any time whereby we shall automatically change the 5 numbers and confirm that with you.

This is where your correspondence and our correspondence to you plus your current & Historic work Is placed.

It creates a time line as to what is happening.

DO NOT GIVE THIS PASS-CODE TO ANYONE

The boxes to the left confirm the Pass-Code changes

Reading from top to bottom.

The bottom Pass-Code being the latest In use, the former access codes will no longer be active.