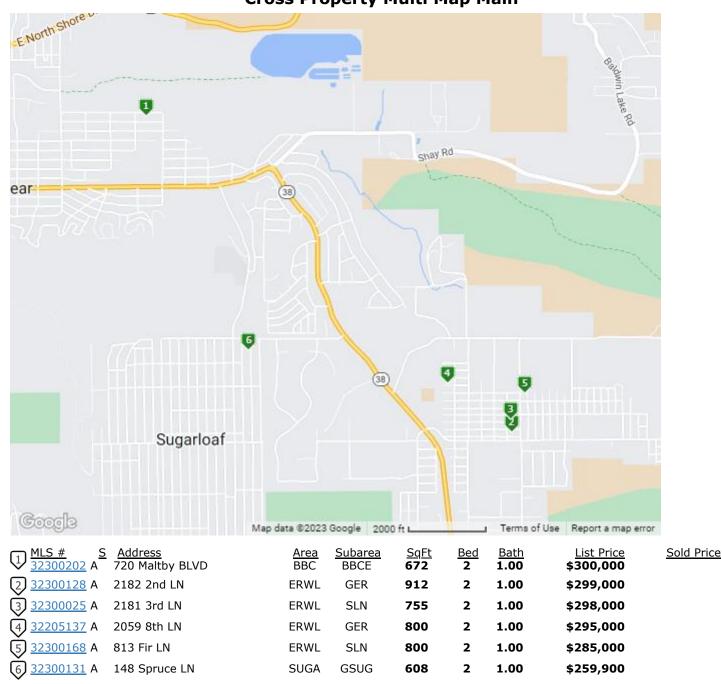

## **Cross Property IDX Full**

| Resident<br>3230020                                                                                        | tial<br>)2 Active                                        |                                                                                                                                                                                      | by Boulevard<br>Sity, CA 92314                                                                                                                                 |                                                                      | L \$300,000                                                     |
|------------------------------------------------------------------------------------------------------------|----------------------------------------------------------|--------------------------------------------------------------------------------------------------------------------------------------------------------------------------------------|----------------------------------------------------------------------------------------------------------------------------------------------------------------|----------------------------------------------------------------------|-----------------------------------------------------------------|
|                                                                                                            |                                                          | Area:<br>Sub Type:<br>Bed:<br>Bath:<br># Rooms:<br>Dining:<br>Garage:<br>Approx SF:<br>Boat Fac:<br>Fireplace:<br>Pool/Spa:<br>View:<br>Topo:<br>Frontage:<br>Buildings:<br>XStreet: | Big Bear City<br>Single Family<br>2<br>1.00 (1,0,0)<br>4<br>Dining Area In<br>None<br>672<br>FP In Liv Room<br>Mountain View<br>Level<br>Storage Bldg<br>Shore | Wash/Dry:<br>Category:<br>n                                          |                                                                 |
| nside:<br>Dutside:<br>Oth Room<br>Appliance<br>Vater/Ser<br><u>Jtilities:</u><br>APN:<br>Aot Dim:<br>Road: | s: Gas Oven, Gas Range/Cooktop                           | <b>ied By CSD</b><br><u>s Connected</u><br>Zoning:                                                                                                                                   | Parking Spaces                                                                                                                                                 | LOT:<br>Lot SF: <b>2</b> ,<br>Driveway                               | BLK: TR:<br><b>500</b><br>s: Concrete Driveway                  |
| lst:<br>2nd:<br>lst:<br>3ond:<br>Fin Terms                                                                 | 2nd:<br>Type:                                            |                                                                                                                                                                                      | <u> </u>                                                                                                                                                       | Due:<br>Due:<br>Inc In Payment:<br>Status:<br>Assoc Dues: <b>\$0</b> |                                                                 |
| Const: C                                                                                                   | Chalet<br>On Site Built<br>Natural Gas Heat, Wall Heater |                                                                                                                                                                                      | Roof:<br>Foundation:<br>Floor & Window:<br>Special Features:                                                                                                   | Composition Roof<br>Slab<br>Bedroom on Main Lev<br>Ceil              | el, Cat/Vault/Beamed                                            |
| Public Rer                                                                                                 | ceilings give it that spa<br>heater and dual pane w      | cious feeling. V<br>indows. New fl                                                                                                                                                   | Vood burning sto<br>ooring in the kito<br>airs. Fantastic me                                                                                                   | ve for those chilly wint                                             | er evenings, wall<br>e bedroom downstair<br>all around. Redwood |

| Residential<br>32300128 Active                                                                                                                                                                                                                                    |                                                                                                                                                                                      | 2nd Lane<br>ity, CA 92314                                                                                                                                                         |                                                               |                                                                                          | L \$299,000                                                       |
|-------------------------------------------------------------------------------------------------------------------------------------------------------------------------------------------------------------------------------------------------------------------|--------------------------------------------------------------------------------------------------------------------------------------------------------------------------------------|-----------------------------------------------------------------------------------------------------------------------------------------------------------------------------------|---------------------------------------------------------------|------------------------------------------------------------------------------------------|-------------------------------------------------------------------|
|                                                                                                                                                                                                                                                                   | Area:<br>Sub Type:<br>Bed:<br>Bath:<br># Rooms:<br>Dining:<br>Garage:<br>Approx SF:<br>Boat Fac:<br>Fireplace:<br>Pool/Spa:<br>View:<br>Topo:<br>Frontage:<br>Buildings:<br>XStreet: | Erwin Lake<br>Single Family<br>2<br>1.00 (1,0,0)<br>5<br>One Car, Attac<br>912 Tax Recor<br>Boat Storage (<br>FP In Liv Roor<br>Neighbors&Tra<br>Level<br>Fronts Street<br>Willow | ds<br>Dutside<br>n, Rock FP                                   | VRMPrc:<br>Year Built:<br>Stories:<br>Furnish:<br>INV on File:<br>Wash/Dry:<br>Category: | No<br>1979<br>One Story<br>None<br>No<br>Yes<br>Resale            |
| Inside:<br>Outside: Deck, Dual Pane Windows, Fenced<br>Oth Rooms: Mud Room<br>Appliances: Dishwasher, Gas Dryer, Gas Oven,<br>Water/Sewer: Sewer Connected, Water Supplied<br>Utilities: Electric Connected, Natural Gas Co<br>APN: 0315-139-35-0000 Lots 7 and 8 | , Gas Range,<br>I By CSD                                                                                                                                                             | -                                                                                                                                                                                 | ater Heater                                                   | , Refrigerat                                                                             | or, Washer<br>BLK: 25 TR: 1,72                                    |
| Lot Dim: 62 x 75 Z                                                                                                                                                                                                                                                | Coning:<br>arking:                                                                                                                                                                   |                                                                                                                                                                                   |                                                               | Lot SF: 4,                                                                               |                                                                   |
| 1st:<br>2nd:<br>1st: 2nd:<br>Bond: Type:<br>Fin Terms:                                                                                                                                                                                                            |                                                                                                                                                                                      |                                                                                                                                                                                   | Due:<br>Due:<br>Inc In Paym<br>Status:<br>Assoc Dues:         | ent:                                                                                     |                                                                   |
| Style: Custom Design<br>Const: On Site Built<br>Heat: Natural Gas Heat, Wall Heater<br>Cool:                                                                                                                                                                      |                                                                                                                                                                                      | Roof:<br>Foundation:<br>Floor & Window:<br>Special Features:                                                                                                                      | Compositic<br>Raised Per<br>Laminate S<br>Shades<br>Bedroom o | on Roof<br>imeter<br>Style Floorin                                                       | ig, Partial Carpet,<br>el, Cat/Vault/Beamed                       |
| Public Remarks:<br>Here it is! This bang for you<br>finishing touches. Easy acc<br>spacious deck. Inside you'l<br>beamed ceilings. The over-<br>home living. Don't miss it!                                                                                       | cess flat lot v<br>Il appreciate                                                                                                                                                     | with privacy fence<br>the open floorp                                                                                                                                             | th great bor<br>ed back yar<br>lan, dual pa                   | nes is ready<br>d and sunny<br>ne windows                                                | for your ideas and<br>y southern exposure on<br>and vaulted wood- |
| Virtual Tour Link: https://www.tourfactory.com/i                                                                                                                                                                                                                  | dxr3054844                                                                                                                                                                           | _                                                                                                                                                                                 |                                                               |                                                                                          |                                                                   |
| <b>IDX</b> Courtesy of Re/Max Big Bear-Village/Mic                                                                                                                                                                                                                | chael Sanne                                                                                                                                                                          | S                                                                                                                                                                                 |                                                               |                                                                                          |                                                                   |

|                                                                         |                                                                              |                                                                                                                                                                                      | Brd Lane<br>ty, CA 92314                                                                                                                                    |                                                                                          | L \$298,000 🦊              |
|-------------------------------------------------------------------------|------------------------------------------------------------------------------|--------------------------------------------------------------------------------------------------------------------------------------------------------------------------------------|-------------------------------------------------------------------------------------------------------------------------------------------------------------|------------------------------------------------------------------------------------------|----------------------------|
|                                                                         |                                                                              | Area:<br>Sub Type:<br>Bed:<br>Bath:<br># Rooms:<br>Dining:<br>Garage:<br>Approx SF:<br>Boat Fac:<br>Fireplace:<br>Pool/Spa:<br>View:<br>Topo:<br>Frontage:<br>Buildings:<br>XStreet: | Erwin Lake<br>Single Family<br>2<br>1.00 (1,0,0)<br>5<br>None<br>755<br>One FP, Rock I<br>Neighbors&Tra<br>Level<br>Fronts Street<br>Storage Bldg<br>Willow |                                                                                          | One Story<br>None<br>:: No |
| Outside: Deck,<br>Oth Rooms: Entry<br>Appliances: Dishw<br>Water/Sewer: | vasher, Garbage Disposal, G<br><u>Hookup Avail, Electric Con</u><br>•17-0000 | Gas Dryer, Gas<br>nected                                                                                                                                                             | le Residential (R                                                                                                                                           | LOT:                                                                                     | BLK: TR:<br>2,250          |
| lst:<br>2nd:<br>Lst:<br>3ond:<br>Fin Terms: <b>Cash to</b> I            | 2nd:<br>Type:<br><b>New Loan</b><br><b>bin/Home</b>                          | F                                                                                                                                                                                    | Roof:                                                                                                                                                       | Due:<br>Due:<br>Inc In Payment:<br>Status:<br>Assoc Dues: <b>\$0</b><br>Composition Roof |                            |
| Const: On Site Built<br>Heat: Cent Forced                               | Air                                                                          |                                                                                                                                                                                      | Floor & Window:<br>Special Features:                                                                                                                        | Blinds, Vinyl Floors, N<br>Bedroom on Main Lev                                           |                            |