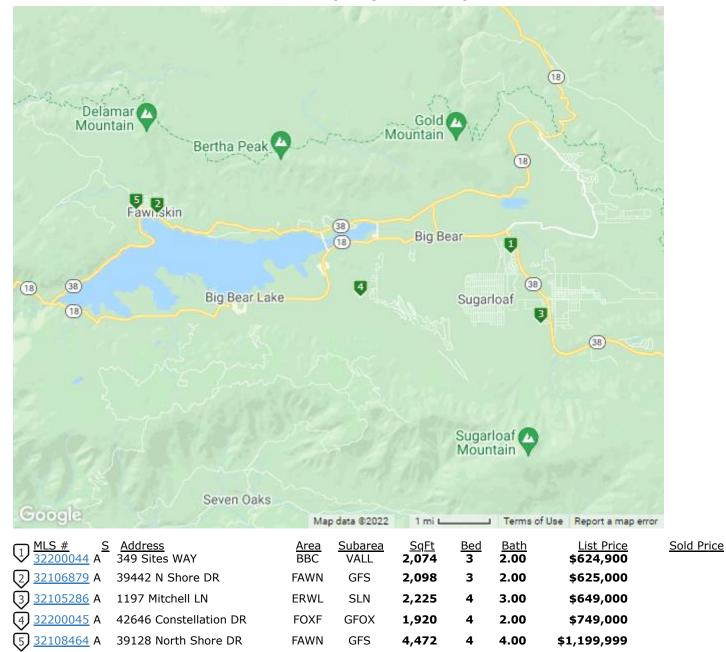

## **Cross Property IDX Full**

| 22200044                                                                                                                                                      |                                                                                                                                                                                                          |                                                                                                                                                                                                                                                                                                                       |                                                                                                                                                                                       | 49 Sites Way                                                                                                                                                                                                                                                                                                         |                                                                                                                                                                                                                                                                                                                                                                                            | L \$624,900                                                                                                                                                                                                                                                                                                                            |
|---------------------------------------------------------------------------------------------------------------------------------------------------------------|----------------------------------------------------------------------------------------------------------------------------------------------------------------------------------------------------------|-----------------------------------------------------------------------------------------------------------------------------------------------------------------------------------------------------------------------------------------------------------------------------------------------------------------------|---------------------------------------------------------------------------------------------------------------------------------------------------------------------------------------|----------------------------------------------------------------------------------------------------------------------------------------------------------------------------------------------------------------------------------------------------------------------------------------------------------------------|--------------------------------------------------------------------------------------------------------------------------------------------------------------------------------------------------------------------------------------------------------------------------------------------------------------------------------------------------------------------------------------------|----------------------------------------------------------------------------------------------------------------------------------------------------------------------------------------------------------------------------------------------------------------------------------------------------------------------------------------|
| 32200044                                                                                                                                                      | ACTIVE                                                                                                                                                                                                   |                                                                                                                                                                                                                                                                                                                       | від Ве                                                                                                                                                                                | ar City, CA 92314                                                                                                                                                                                                                                                                                                    |                                                                                                                                                                                                                                                                                                                                                                                            |                                                                                                                                                                                                                                                                                                                                        |
|                                                                                                                                                               |                                                                                                                                                                                                          |                                                                                                                                                                                                                                                                                                                       | Area:                                                                                                                                                                                 | Big Bear City<br>De: Single Family                                                                                                                                                                                                                                                                                   | VRMPr                                                                                                                                                                                                                                                                                                                                                                                      | c: <b>No</b>                                                                                                                                                                                                                                                                                                                           |
|                                                                                                                                                               |                                                                                                                                                                                                          | Sale Aller and                                                                                                                                                                                                                                                                                                        | Bed:                                                                                                                                                                                  | 3                                                                                                                                                                                                                                                                                                                    | Year B                                                                                                                                                                                                                                                                                                                                                                                     | uilt: <b>1982</b>                                                                                                                                                                                                                                                                                                                      |
| S Strate P                                                                                                                                                    | 1                                                                                                                                                                                                        | and the second second second                                                                                                                                                                                                                                                                                          | Bath:                                                                                                                                                                                 | 2.00 (2,0,0)                                                                                                                                                                                                                                                                                                         | Stories                                                                                                                                                                                                                                                                                                                                                                                    |                                                                                                                                                                                                                                                                                                                                        |
|                                                                                                                                                               |                                                                                                                                                                                                          |                                                                                                                                                                                                                                                                                                                       | # Room                                                                                                                                                                                |                                                                                                                                                                                                                                                                                                                      | Furnish                                                                                                                                                                                                                                                                                                                                                                                    |                                                                                                                                                                                                                                                                                                                                        |
| 3 H S                                                                                                                                                         | A COLORED OF                                                                                                                                                                                             |                                                                                                                                                                                                                                                                                                                       | Dining:                                                                                                                                                                               | Formal Dining                                                                                                                                                                                                                                                                                                        |                                                                                                                                                                                                                                                                                                                                                                                            | File: No                                                                                                                                                                                                                                                                                                                               |
|                                                                                                                                                               |                                                                                                                                                                                                          | 11 11                                                                                                                                                                                                                                                                                                                 | Garage                                                                                                                                                                                | -                                                                                                                                                                                                                                                                                                                    |                                                                                                                                                                                                                                                                                                                                                                                            |                                                                                                                                                                                                                                                                                                                                        |
|                                                                                                                                                               |                                                                                                                                                                                                          |                                                                                                                                                                                                                                                                                                                       | Approx<br>Boat Fa                                                                                                                                                                     | SF: 2,074 Tax Rec                                                                                                                                                                                                                                                                                                    | cords Catego                                                                                                                                                                                                                                                                                                                                                                               | ory: Resale                                                                                                                                                                                                                                                                                                                            |
| SH.                                                                                                                                                           | HERE                                                                                                                                                                                                     | hassi                                                                                                                                                                                                                                                                                                                 | Fireplac<br>Pool/Sp                                                                                                                                                                   | e: FP In Fam Roo                                                                                                                                                                                                                                                                                                     | om, FP In Liv Room                                                                                                                                                                                                                                                                                                                                                                         | 1                                                                                                                                                                                                                                                                                                                                      |
| Cur A                                                                                                                                                         | · · ··································                                                                                                                                                                   | Manual Andrews                                                                                                                                                                                                                                                                                                        | View:                                                                                                                                                                                 | Neighbors&Tr                                                                                                                                                                                                                                                                                                         | ees View                                                                                                                                                                                                                                                                                                                                                                                   |                                                                                                                                                                                                                                                                                                                                        |
| The states                                                                                                                                                    | a che she                                                                                                                                                                                                | THE LE OF                                                                                                                                                                                                                                                                                                             | Topo:                                                                                                                                                                                 | Downslope, Le                                                                                                                                                                                                                                                                                                        |                                                                                                                                                                                                                                                                                                                                                                                            |                                                                                                                                                                                                                                                                                                                                        |
| a the                                                                                                                                                         |                                                                                                                                                                                                          | ALL NES                                                                                                                                                                                                                                                                                                               | Frontag                                                                                                                                                                               | • •                                                                                                                                                                                                                                                                                                                  |                                                                                                                                                                                                                                                                                                                                                                                            |                                                                                                                                                                                                                                                                                                                                        |
|                                                                                                                                                               |                                                                                                                                                                                                          |                                                                                                                                                                                                                                                                                                                       | Building<br>XStreet                                                                                                                                                                   | •                                                                                                                                                                                                                                                                                                                    |                                                                                                                                                                                                                                                                                                                                                                                            |                                                                                                                                                                                                                                                                                                                                        |
| Water/Sewe                                                                                                                                                    | er: Sewer Con                                                                                                                                                                                            |                                                                                                                                                                                                                                                                                                                       | IEU DV LOD                                                                                                                                                                            |                                                                                                                                                                                                                                                                                                                      |                                                                                                                                                                                                                                                                                                                                                                                            |                                                                                                                                                                                                                                                                                                                                        |
| Utilities:                                                                                                                                                    |                                                                                                                                                                                                          | nnected, Natural Gas                                                                                                                                                                                                                                                                                                  |                                                                                                                                                                                       |                                                                                                                                                                                                                                                                                                                      | LOT:                                                                                                                                                                                                                                                                                                                                                                                       | <b>13</b> BLK: TR: <b>8</b> ,                                                                                                                                                                                                                                                                                                          |
| Utilities:<br>APN: (<br>Lot Dim: (                                                                                                                            | Electric Co                                                                                                                                                                                              | nnected, Natural Gas<br>000<br>122                                                                                                                                                                                                                                                                                    | Connecte                                                                                                                                                                              |                                                                                                                                                                                                                                                                                                                      | Lot S                                                                                                                                                                                                                                                                                                                                                                                      | <b>13</b> BLK: TR: <b>8,</b><br>SF: <b>7,564</b><br>eways: <b>Concrete Driveway</b>                                                                                                                                                                                                                                                    |
| Jtilities:<br>APN: (<br>_ot Dim: (<br>Road: [                                                                                                                 | Electric Co<br>0314-591-05-0<br>52 x 120 x 62 x                                                                                                                                                          | nnected, Natural Gas<br>000<br>122                                                                                                                                                                                                                                                                                    | Zoning:                                                                                                                                                                               | d                                                                                                                                                                                                                                                                                                                    | Lot S                                                                                                                                                                                                                                                                                                                                                                                      | GF: <b>7,564</b>                                                                                                                                                                                                                                                                                                                       |
| Jtilities:<br>APN: (<br>∟ot Dim: (<br>Road: [<br>Ist:                                                                                                         | Electric Co<br>0314-591-05-0<br>52 x 120 x 62 x                                                                                                                                                          | nnected, Natural Gas<br>000<br>122                                                                                                                                                                                                                                                                                    | Zoning:                                                                                                                                                                               | d                                                                                                                                                                                                                                                                                                                    | Lot S<br>Drive<br>Due:<br>Due:                                                                                                                                                                                                                                                                                                                                                             | GF: <b>7,564</b>                                                                                                                                                                                                                                                                                                                       |
| Jtilities:<br>APN: (<br>Lot Dim: (<br>Road:  <br>Lst:<br>2nd:<br>Lst:                                                                                         | Electric Co<br>0314-591-05-0<br>52 x 120 x 62 x                                                                                                                                                          | nnected, Natural Gas<br>000<br>122<br>ined<br>2nd:                                                                                                                                                                                                                                                                    | Zoning:                                                                                                                                                                               | d                                                                                                                                                                                                                                                                                                                    | Lot S<br>Drive<br>Due:<br>Due:<br>Inc In Payment:                                                                                                                                                                                                                                                                                                                                          | GF: <b>7,564</b>                                                                                                                                                                                                                                                                                                                       |
| Jtilities:<br>APN: (<br>Lot Dim: (<br>Road: (<br>Lst:<br>2nd:<br>Lst:<br>Bond:                                                                                | Electric Co<br>0314-591-05-0<br>52 x 120 x 62 x                                                                                                                                                          | nnected, Natural Gas<br>000<br>122<br>ined                                                                                                                                                                                                                                                                            | Zoning:                                                                                                                                                                               | d                                                                                                                                                                                                                                                                                                                    | Lot S<br>Drive<br>Due:<br>Due:<br>Inc In Payment:<br>Status:                                                                                                                                                                                                                                                                                                                               | GF: <b>7,564</b>                                                                                                                                                                                                                                                                                                                       |
| Jtilities:<br>APN: (<br>Lot Dim: (<br>Road: (<br>Lst:<br>2nd:<br>Lst:<br>Lst:<br>3ond:                                                                        | Electric Co<br>0314-591-05-0<br>52 x 120 x 62 x                                                                                                                                                          | nnected, Natural Gas<br>000<br>122<br>ined<br>2nd:                                                                                                                                                                                                                                                                    | Zoning:                                                                                                                                                                               | d                                                                                                                                                                                                                                                                                                                    | Lot S<br>Drive<br>Due:<br>Due:<br>Inc In Payment:                                                                                                                                                                                                                                                                                                                                          | GF: <b>7,564</b>                                                                                                                                                                                                                                                                                                                       |
| Jtilities:<br>APN: (<br>Lot Dim: (<br>Road: I<br>Lst:<br>2nd:<br>Lst:<br>Bond:<br>Fin Terms:<br>Style: <b>Cu</b>                                              | Electric Co<br>0314-591-05-0<br>52 x 120 x 62 x<br>Paved & Mainta<br>stom Design                                                                                                                         | nnected, Natural Gas<br>000<br>122<br>ined<br>2nd:                                                                                                                                                                                                                                                                    | Zoning:                                                                                                                                                                               | d<br>Single Residential<br>Roof:                                                                                                                                                                                                                                                                                     | Lot S<br>Drive<br>Due:<br>Due:<br>Inc In Payment:<br>Status:<br>Assoc Dues: <b>\$0</b><br>Composition Roof                                                                                                                                                                                                                                                                                 | SF: <b>7,564</b><br>eways: <b>Concrete Driveway</b>                                                                                                                                                                                                                                                                                    |
| Jtilities:<br>APN: (<br>Lot Dim: (<br>Road: I<br>Lst:<br>2nd:<br>Lst:<br>Bond:<br>Fin Terms:<br>Style: Cu<br>Const: On                                        | Electric Co<br>0314-591-05-0<br>52 x 120 x 62 x<br>Paved & Mainta<br>stom Design<br>Site Built                                                                                                           | nnected, Natural Gas<br>000<br>122<br>ined<br>2nd:                                                                                                                                                                                                                                                                    | Zoning:                                                                                                                                                                               | d<br>Single Residential                                                                                                                                                                                                                                                                                              | Lot S<br>Drive<br>Due:<br>Inc In Payment:<br>Status:<br>Assoc Dues: <b>\$0</b><br>Composition Roof<br>Raised Perimeter<br>Blinds, Curtains,                                                                                                                                                                                                                                                | SF: <b>7,564</b><br>eways: <b>Concrete Driveway</b>                                                                                                                                                                                                                                                                                    |
| Utilities:<br>APN: (<br>Lot Dim: (<br>Road: )<br>1st:<br>2nd:<br>1st:<br>Bond:<br>Fin Terms:<br>Style: Cu<br>Const: On<br>Heat: Ce                            | Electric Co<br>0314-591-05-0<br>52 x 120 x 62 x<br>Paved & Mainta<br>stom Design<br>Site Built                                                                                                           | nnected, Natural Gas<br>000<br>122<br>ined<br>2nd:<br>Type:                                                                                                                                                                                                                                                           | Zoning:                                                                                                                                                                               | d<br>Single Residential<br>Roof:<br>Foundation:                                                                                                                                                                                                                                                                      | Lot S<br>Drive<br>Due:<br>Inc In Payment:<br>Status:<br>Assoc Dues: <b>\$0</b><br>Composition Roof<br>Raised Perimeter<br>Blinds, Curtains,<br>Partial Carpet                                                                                                                                                                                                                              | SF: <b>7,564</b><br>eways: <b>Concrete Driveway</b>                                                                                                                                                                                                                                                                                    |
| Utilities:<br>APN: (<br>Lot Dim: (<br>Road: )<br>1st:<br>2nd:<br>1st:<br>Bond:<br>Fin Terms:<br>Style: Cu<br>Const: On<br>Heat: Ce                            | Electric Co<br>0314-591-05-00<br>52 x 120 x 62 x<br>Paved & Mainta<br>stom Design<br>Site Built<br>nt Forced Air, N<br>iling Fan<br>arks: Bee<br>Spa<br>mor<br>sett<br>gara<br>und<br>larg<br>don        | nnected, Natural Gas<br>000<br>122<br>ined<br>2nd:<br>Type:<br>Natural Gas Heat<br>sen searching for a sec<br>cious back deck and<br>re. A winter wonderla<br>ting, you'll appreciate<br>age. This well-kept th<br>ler 2,100 sq/ft. with<br>le game room with a<br>rt miss the bonus roo                              | Connecte<br>Zoning:<br>Parking:<br>Parking:<br>Cluded, sce<br>balcony ba<br>and awaits<br>the large<br>hree-bedro<br>two bedro<br>dditional fi                                        | d<br>Single Residential<br>Roof:<br>Foundation:<br>Floor & Window:<br>Special Features:<br>nic, and wonderfully<br>acks to beautifully w<br>, right outside your l<br>, fenced lot with low<br>pom, two bath home<br>oms, one bath, kitch<br>replace, spacious th<br>rovides kids playroo                            | Lot S<br>Drive<br>Due:<br>Due:<br>Inc In Payment:<br>Status:<br>Assoc Dues: <b>\$0</b><br>Composition Rood<br>Raised Perimeter<br>Blinds, Curtains,<br>Partial Carpet<br>Bedroom on Main<br>Door Opener<br>v serene alpine sett<br>ooded acreage pro<br>back door! In addit<br>maintenance land<br>delivers plenty of<br>en, dining and livir<br>ird bedroom and se<br>m, great storage, a | SF: 7,564<br>eways: Concrete Driveway<br>f<br>Laminate Style Flooring,<br>a Level, Dog Run, Garage<br>ting? Look no further -<br>viding exactly that and<br>tion to the spectacular<br>scape and oversized two-co<br>bang for your buck at just<br>ng areas on main floor. And<br>econd bath downstairs. And<br>and workshop area too! |
| Jtilities:<br>APN: (<br>Lot Dim: (<br>Road: I<br>Ist:<br>2nd:<br>Ist:<br>Bond:<br>Fin Terms:<br>Style: Cu<br>Const: On<br>Heat: Ce<br>Cool: Ce<br>Public Rema | Electric Co<br>0314-591-05-00<br>52 x 120 x 62 x<br>Paved & Mainta<br>stom Design<br>Site Built<br>nt Forced Air, N<br>iling Fan<br>arks: Bee<br>Spa<br>mor<br>sett<br>gara<br>und<br>larg<br>don<br>Fan | nnected, Natural Gas<br>000<br>122<br>ined<br>2nd:<br>Type:<br>Natural Gas Heat<br>searching for a sec<br>cious back deck and<br>re. A winter wonderla<br>ting, you'll appreciate<br>age. This well-kept the<br>ler 2,100 sq/ft. with<br>ge game room with a                                                          | Zoning:<br>Parking:<br>Parking:<br>balcony ba<br>and awaits<br>the large<br>hree-bedro<br>two bedro<br>dditional fi<br>oms that p                                                     | d<br>Single Residential<br>Roof:<br>Foundation:<br>Floor & Window:<br>Special Features:<br>nic, and wonderfully<br>acks to beautifully w<br>, right outside your l<br>, fenced lot with low<br>bom, two bath home<br>oms, one bath, kitch<br>replace, spacious th<br>rovides kids playroo<br>home living, this one   | Lot S<br>Drive<br>Due:<br>Due:<br>Inc In Payment:<br>Status:<br>Assoc Dues: <b>\$0</b><br>Composition Rood<br>Raised Perimeter<br>Blinds, Curtains,<br>Partial Carpet<br>Bedroom on Main<br>Door Opener<br>v serene alpine sett<br>ooded acreage pro<br>back door! In addit<br>maintenance land<br>delivers plenty of<br>en, dining and livir<br>ird bedroom and se<br>m, great storage, a | SF: 7,564<br>eways: Concrete Driveway<br>f<br>Laminate Style Flooring,<br>a Level, Dog Run, Garage<br>ting? Look no further -<br>viding exactly that and<br>tion to the spectacular<br>scape and oversized two-c<br>bang for your buck at just<br>ng areas on main floor. And<br>econd bath downstairs. And<br>and workshop area too!  |
| Jtilities:<br>APN: (<br>cot Dim: (<br>Road: I<br>st:<br>2nd:<br>st:<br>3ond:<br>5tyle: Cu<br>Const: On<br>Heat: Ce<br>Cool: Ce<br>Public Rema                 | Electric Co<br>0314-591-05-00<br>52 x 120 x 62 x<br>Paved & Mainta<br>stom Design<br>Site Built<br>nt Forced Air, N<br>iling Fan<br>arks: Bee<br>Spa<br>mor<br>sett<br>gara<br>und<br>larg<br>don<br>Fan | nnected, Natural Gas<br>000<br>122<br>ined<br>2nd:<br>Type:<br>Natural Gas Heat<br>In searching for a sec<br>cious back deck and<br>re. A winter wonderla<br>ting, you'll appreciate<br>age. This well-kept the<br>ler 2,100 sq/ft. with<br>re game room with an<br>'t miss the bonus root<br>tastic for full-time or | Connecter<br>Zoning:<br>Parking:<br>Parking:<br>Parking:<br>Cluded, sce<br>balcony ba<br>and awaits<br>the large<br>hree-bedro<br>two bedro<br>dditional fi<br>oms that p<br>vacation | d<br>Single Residential<br>Roof:<br>Foundation:<br>Floor & Window:<br>Special Features:<br>nic, and wonderfully<br>acks to beautifully w<br>, right outside your l<br>, fenced lot with low<br>boom, two bath home<br>ooms, one bath, kitch<br>replace, spacious th<br>rovides kids playroo<br>home living, this one | Lot S<br>Drive<br>Due:<br>Due:<br>Inc In Payment:<br>Status:<br>Assoc Dues: <b>\$0</b><br>Composition Rood<br>Raised Perimeter<br>Blinds, Curtains,<br>Partial Carpet<br>Bedroom on Main<br>Door Opener<br>v serene alpine sett<br>ooded acreage pro<br>back door! In addit<br>maintenance land<br>delivers plenty of<br>en, dining and livir<br>ird bedroom and se<br>m, great storage, a | SF: 7,564<br>eways: Concrete Driveway<br>f<br>Laminate Style Flooring,<br>a Level, Dog Run, Garage<br>ting? Look no further -<br>viding exactly that and<br>tion to the spectacular<br>scape and oversized two-c<br>bang for your buck at just<br>ng areas on main floor. And<br>econd bath downstairs. An<br>and workshop area too!   |

| Residential<br>32106879 Active                                                 |                                                                                                                                                   |                                                                                                                                                                                      | Shore Drive<br>n, CA 92333                                                                                                       |                                                       |                                                                                                        | L \$625,000 👃                                                     |
|--------------------------------------------------------------------------------|---------------------------------------------------------------------------------------------------------------------------------------------------|--------------------------------------------------------------------------------------------------------------------------------------------------------------------------------------|----------------------------------------------------------------------------------------------------------------------------------|-------------------------------------------------------|--------------------------------------------------------------------------------------------------------|-------------------------------------------------------------------|
|                                                                                |                                                                                                                                                   | Area:<br>Sub Type:<br>Bed:<br>Bath:<br># Rooms:<br>Dining:<br>Garage:<br>Approx SF:<br>Boat Fac:<br>Fireplace:<br>Pool/Spa:<br>View:<br>Topo:<br>Frontage:<br>Buildings:<br>XStreet: | Fawnskin<br>Single Family<br>3<br>2.00 (2,0,0)<br>8<br>None<br>2,098<br>One FP<br>Lakeview, Mou<br>Level, Upslope<br>Bruin Trail |                                                       | VRMPrc:<br>Year Built:<br>Stories:<br>Furnish:<br>INV on File:<br>Wash/Dry:<br>Category:<br>Neighborst | Yes<br>Resale                                                     |
| Inside:<br>Outside:<br>Oth Rooms:<br>Appliances:<br>Water/Sewer:<br>Utilities: |                                                                                                                                                   |                                                                                                                                                                                      |                                                                                                                                  |                                                       |                                                                                                        |                                                                   |
| APN: 0304-166-01-<br>Lot Dim: 52 x 105 x 50<br>Road: Paved & Main              | x 120 Z                                                                                                                                           | oning:<br>arking:                                                                                                                                                                    |                                                                                                                                  |                                                       | LOT:<br>Lot SF: <b>5,</b><br>Driveways                                                                 |                                                                   |
| 1st:<br>2nd:<br>1st:<br>Bond:<br>Fin Terms: <b>Cash to Nev</b>                 | 2nd:<br>Type:<br><b>v Loan</b>                                                                                                                    |                                                                                                                                                                                      |                                                                                                                                  | Due:<br>Due:<br>Inc In Paym<br>Status:<br>Assoc Dues: |                                                                                                        |                                                                   |
| Style: <b>Custom Design</b><br>Const: <b>On Site Built</b><br>Heat:<br>Cool:   |                                                                                                                                                   |                                                                                                                                                                                      | Roof:<br>Foundation:<br>Floor & Window:<br>Special Features:                                                                     | Compositic                                            | on Roof                                                                                                |                                                                   |
| pa<br>yo<br>uj<br>ro                                                           | mazing views from this N<br>arking to boot! Enjoy you<br>our mountain home. This<br>pstairs has two bedrooms<br>oom, bedroom, bath and I<br>oday! | r evenings f<br>home is uni<br>s & a full bat                                                                                                                                        | rom the upper do<br>que and could be<br>th along with ma                                                                         | eck watching<br>set up with<br>in living. Th          | g the specta<br>1 2 separate<br>e downstair                                                            | ecular sunsets from<br>living areas. The<br>s offers another open |
|                                                                                | /www.tourfactory.com/i                                                                                                                            | dxr2906990                                                                                                                                                                           | <u>)</u>                                                                                                                         |                                                       |                                                                                                        |                                                                   |
| <b>IDX</b> Courtesy of Con                                                     | npass/Gary A Doss                                                                                                                                 |                                                                                                                                                                                      |                                                                                                                                  |                                                       |                                                                                                        |                                                                   |