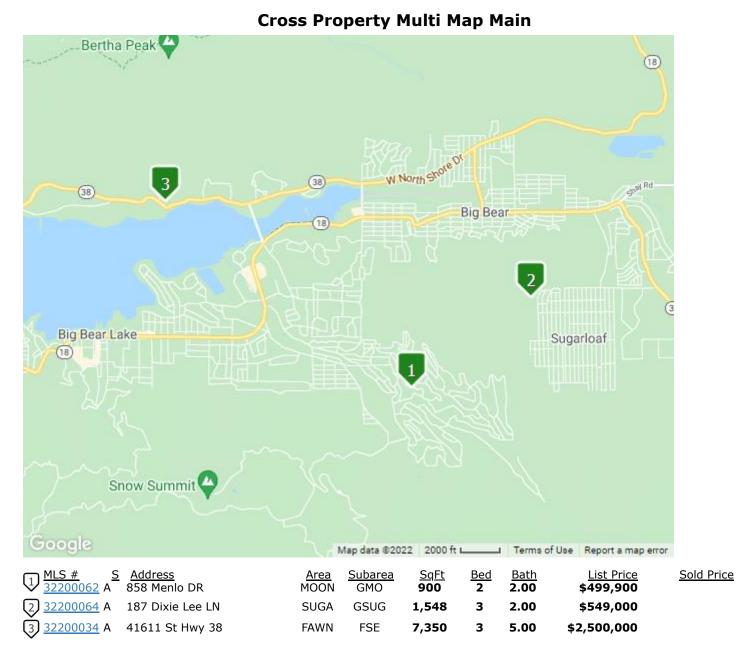

## **Cross Property IDX Full**

| with Rooms: Deck, Deck Covered   ppliances: Dishwasher, Gas Range/Cooktop, M   Jater/Sewer: Sewer Connected, Water Supplied B   Electric Connected, Natural Gas Con   PN: 2328-645-26-0000   ot Dim: 55 x 121                                                          | y DWP                                  | Brick FP, FP I<br>Spa/Hottub<br>Ski Slope Viev<br>Downslope<br>Fronts Street<br>Sheephorn | n Lr<br>rds<br>n Liv Room                              | VRMPrc:<br>Year Built:<br>Stories:<br>Furnish:<br>INV on File:<br>Wash/Dry:<br>Category: |                      |                       |
|------------------------------------------------------------------------------------------------------------------------------------------------------------------------------------------------------------------------------------------------------------------------|----------------------------------------|-------------------------------------------------------------------------------------------|--------------------------------------------------------|------------------------------------------------------------------------------------------|----------------------|-----------------------|
| utside: Deck, Deck Covered   th Rooms: Den   ppliances: Dishwasher, Gas Range/Cooktop, M   /ater/Sewer: Sewer Connected, Water Supplied B   tilities: Electric Connected, Natural Gas Con   PN: 2328-645-26-0000   ot Dim: 55 x 121 Zon   oad: Paved & Maintained Parl | y DWP<br>nected                        | , Refrigerator                                                                            |                                                        |                                                                                          |                      |                       |
| st:                                                                                                                                                                                                                                                                    |                                        |                                                                                           |                                                        | LOT:<br>Lot SF: <b>6,</b>                                                                | BLK:<br>625          | TR:                   |
|                                                                                                                                                                                                                                                                        | 5                                      | Parking Spaces                                                                            |                                                        |                                                                                          | Concrete             | e Driveway            |
| st: 2nd:<br>ond: Type:<br>in Terms: <b>Cash to New Loan</b>                                                                                                                                                                                                            |                                        |                                                                                           | Due:<br>Due:<br>Inc In Payme<br>Status:<br>Assoc Dues: |                                                                                          |                      |                       |
| tyle: Chalet<br>onst: On Site Built<br>eat: Cent Forced Air, Natural Gas Heat<br>ool:                                                                                                                                                                                  |                                        | Roof:<br>Foundation:<br>Floor & Window:<br>Special Features:                              | Composition<br>Cat/Vault/I                             |                                                                                          | il                   |                       |
| ublic Remarks: VIEWS VIEWS VIEWS !!! Fant<br>Bathroom Cabin includes a fa<br>bedroom. New double deckin<br>railing and parking pad as we<br>second home to take in the b                                                                                               | amily/bor<br>Ig to enjo<br>ell. This p | nus room with a v<br>by the views all ye<br>property has grea                             | wet bar down<br>ear long with                          | nstairs that<br>wonderful                                                                | could be a sun expos | third<br>ure. All nev |
| irtual Tour Link: http://www.tourfactory.com/idxr                                                                                                                                                                                                                      | 2946625                                |                                                                                           |                                                        |                                                                                          |                      |                       |
| Courtesy of Gilligan Log Homes & R.E./Den                                                                                                                                                                                                                              |                                        |                                                                                           |                                                        |                                                                                          |                      |                       |

| Residential<br>32200064 Active                                                                                                                                                                        |                                                                                                                                                                                      | e Lee Lane<br>, CA 92386                                                                                                          |                                                                                   | L \$549,000                                                                            |
|-------------------------------------------------------------------------------------------------------------------------------------------------------------------------------------------------------|--------------------------------------------------------------------------------------------------------------------------------------------------------------------------------------|-----------------------------------------------------------------------------------------------------------------------------------|-----------------------------------------------------------------------------------|----------------------------------------------------------------------------------------|
|                                                                                                                                                                                                       | Area:<br>Sub Type:<br>Bed:<br>Bath:<br># Rooms:<br>Dining:<br>Garage:<br>Approx SF:<br>Boat Fac:<br>Fireplace:<br>Pool/Spa:<br>View:<br>Topo:<br>Frontage:<br>Buildings:<br>XStreet: | Sugarloaf<br>Single Family<br>3<br>2.00 (2,0,0)<br>6<br>Breakfast Bar<br>Two Car<br>1,548<br>Brick FP, Free<br>Level<br>manzanita | Wash/D<br>Categor                                                                 | ilt: 2006<br>One Story<br>: None<br>File: No<br>Pry: Yes                               |
| Inside:<br>Outside:<br>Oth Rooms:<br>Appliances: <b>Dishwasher, Garbage Disposal</b><br>Water/Sewer:<br>Utilities:                                                                                    |                                                                                                                                                                                      |                                                                                                                                   |                                                                                   |                                                                                        |
|                                                                                                                                                                                                       | Zoning:<br>Parking:                                                                                                                                                                  |                                                                                                                                   | LOT:<br>Lot S<br>Drive                                                            | BLK: TR:<br>F: <b>9,400</b><br>ways:                                                   |
| 1st:<br>2nd:<br>1st: 2nd:<br>Bond: Type:<br>Fin Terms:                                                                                                                                                |                                                                                                                                                                                      |                                                                                                                                   | Due:<br>Due:<br>Inc In Payment:<br>Status:<br>Assoc Dues: <b>\$0</b>              |                                                                                        |
| Style:Custom DesignConst:On Site BuiltHeat:Cent Forced AirCool:                                                                                                                                       | F                                                                                                                                                                                    | oof:<br>oundation:<br>loor & Window:<br>pecial Features:                                                                          | Bedroom on Main                                                                   | Level                                                                                  |
| Public Remarks:<br>Beautiful one story custom<br>the front yard. Home has a<br>closing doors, stainless ap<br>wood burning stove. Home<br>propane fire pit. This is the<br>The san Bernardino land tr | gorgeous ne<br>pliances and<br>has custom<br>perfect full<br>ust trails are                                                                                                          | ew modern farm<br>farmhouse sink.<br>lighting, custom<br>time or vacation                                                         | house kitchen with<br>the new flooring i<br>bathrooms, fence<br>home on a very de | n quartz counter tops, self<br>s cork and there is a new<br>d yard with paver patio an |
|                                                                                                                                                                                                       |                                                                                                                                                                                      |                                                                                                                                   |                                                                                   |                                                                                        |