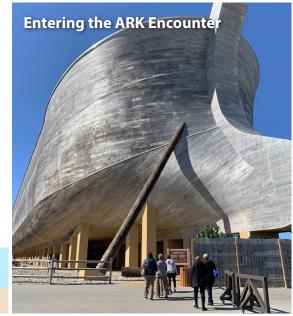

Day 3: Start the day with a Continental Breakfast, and then a short drive down to the BIG event you've been waiting for: THE ARK ENCOUNTER! Built to the specifications described in the Bible, this LIFE-SIZED Noah's Ark will amaze you. Over 500 feet long, this ancient & modern engineering marvel is exciting to behold. Prepare to take your time exploring the 3 expansive decks, with jaw-dropping exhibits inside the Ark, describing how Noah and his family with God's guidance cared for all the animals, and survived our earth's greatest disaster. There is a huge shopping store under the Ark, beautiful gardens on the grounds, a fun petting zoo, camel rides, guest speakers, a wonderful on-your-own lunch buffet at Emzara's Buffet (tasty food and very reasonable prices), and new exhibits they continue to add (like the *Truth Traveler VR* – one of Jon's favorites!). Enjoy a **Dinner** before heading back to your hotel.