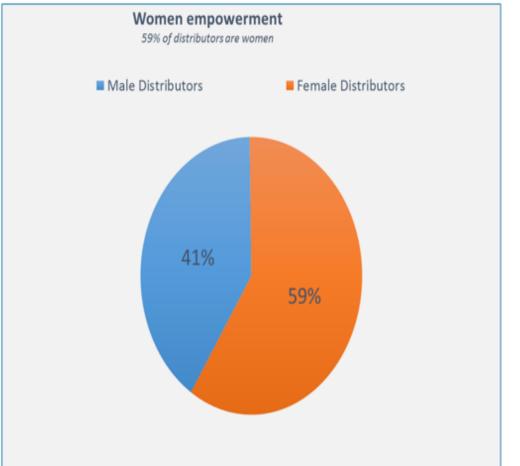

# PURPOSE Happy Life

### Health Wealth Time Freedom

All these you can achieve through this Opportunity

### You can achieve your DREAMS









### Family Security/Nomination Facility



#### This business can take care of your Old Age



### Look at the end before you start

You can leave back this opportunity to your Next Generation.



### Women's Empowerment







#### Be Rady to accept the Change



### **DIRECT SELLING INDUSTRY**



"The richest people in the world look for and build NETWORKS Everyone else looks for work Robert Kiyosaki

#### Future of Direct Selling in India It will touch Rs.64500 Crore by 2025

Image: Solution of the second state of the second st

**Business Standard** 

Home - Companies

<Back

A- A+

#### 'Direct selling industry can touch Rs 64,500 crore by 2025'



BS Reporter | Ahmedabad Nov 16, 2014 08:58 PM IST Once clear regulatory guidelines are in place, the direct selling industry has the potential to touch Rs 64,500 crore in turnover by 2025, from a Rs 7,200 crore size now, felt industry experts here.

Talking at sidelines of the Federation of Indian Chambers of Commerce and Industry (FICCI), Rajandeep Singh, m