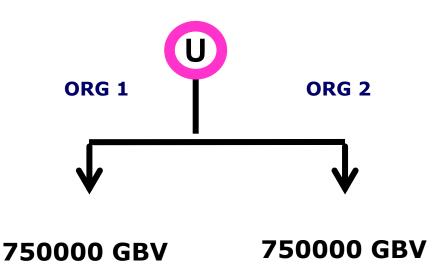

#### LEVELS

#### (No Time Limit – Cumulative BV) New Joining + Re-Purchase

| TEAM COORDINATOR (TC)                 | 2.5 Lakh Matching GBV |
|---------------------------------------|-----------------------|
| AREA TEAM COORDINATOR (ATC)           | 5 Lakh Matching GBV   |
| DISTRICT TEAM COORDIATOR (DTC)        | 7.5 lakh MATCHING GBV |
| ZONAL TEAM COORDINATOR (ZTC)          | 15 Lakh Matching GBV  |
| STATE TEAM COORDINATOR(STC)           | 25 lakh MATCHING GBV  |
| REGIONAL TEAM COORDINATOR(RTC)        | 75 lakh MATCHING GBV  |
| NATIONAL TEAM CO-ORDINATOR (NTC)      | 2 CRORE MATCHING GBV  |
| CONTINENTAL TEAM CO-ORDINATOR (CTC)   | 5 CRORE MATCHING GBV  |
| INTERNATIONAL TEAM CO-ORDINATOR (ITC) | 10 CRORE MATCHING GBV |