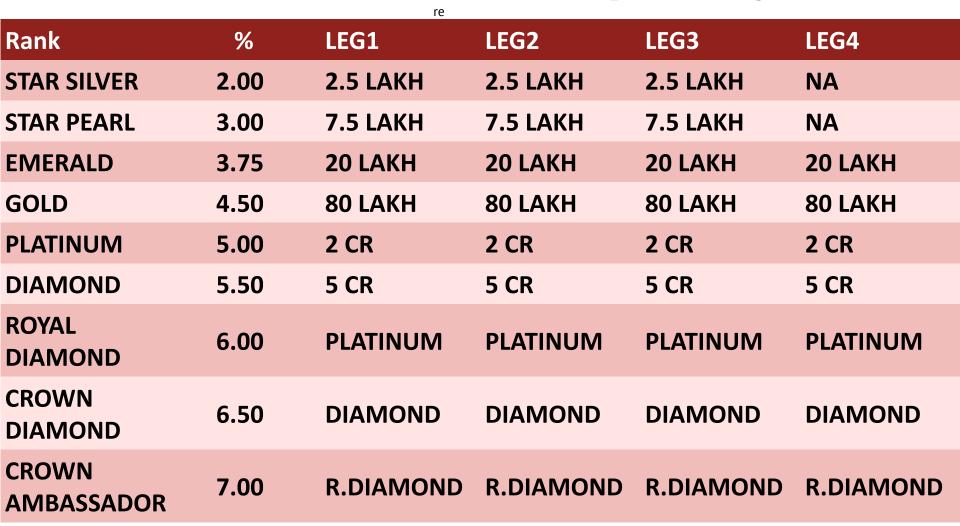

#### LEVELS

#### (No Time Limit – Cumulative BV) New Joining + Re-Purchase

| TEAM COORDINATOR (TC)                 | 2.5 Lakh Matching GBV |
|---------------------------------------|-----------------------|
| AREA TEAM COORDINATOR (ATC)           | 5 Lakh Matching GBV   |
| DISTRICT TEAM COORDIATOR (DTC)        | 7.5 lakh MATCHING GBV |
| ZONAL TEAM COORDINATOR (ZTC)          | 15 Lakh Matching GBV  |
| STATE TEAM COORDINATOR(STC)           | 25 lakh MATCHING GBV  |
| REGIONAL TEAM COORDINATOR(RTC)        | 75 lakh MATCHING GBV  |
| NATIONAL TEAM CO-ORDINATOR (NTC)      | 2 CRORE MATCHING GBV  |
| CONTINENTAL TEAM CO-ORDINATOR (CTC)   | 5 CRORE MATCHING GBV  |
| INTERNATIONAL TEAM CO-ORDINATOR (ITC) | 10 CRORE MATCHING GBV |