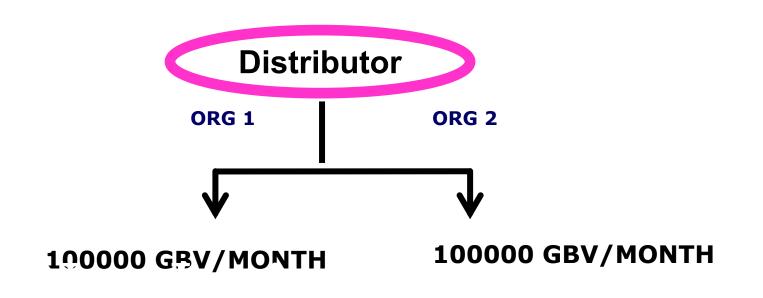

#### LEVELS

#### (No Time Limit – Cumulative BV) New Joining + Re-Purchase

| TEAM COORDINATOR (TC)                 | 2.5 Lakh Matching GBV |
|---------------------------------------|-----------------------|
| AREA TEAM COORDINATOR (ATC)           | 5 Lakh Matching GBV   |
| DISTRICT TEAM COORDIATOR (DTC)        | 7.5 lakh MATCHING GBV |
| ZONAL TEAM COORDINATOR (ZTC)          | 15 Lakh Matching GBV  |
| STATE TEAM COORDINATOR(STC)           | 25 lakh MATCHING GBV  |
| REGIONAL TEAM COORDINATOR(RTC)        | 75 lakh MATCHING GBV  |
| NATIONAL TEAM CO-ORDINATOR (NTC)      | 2 CRORE MATCHING GBV  |
| CONTINENTAL TEAM CO-ORDINATOR (CTC)   | 5 CRORE MATCHING GBV  |
| INTERNATIONAL TEAM CO-ORDINATOR (ITC) | 10 CRORE MATCHING GBV |