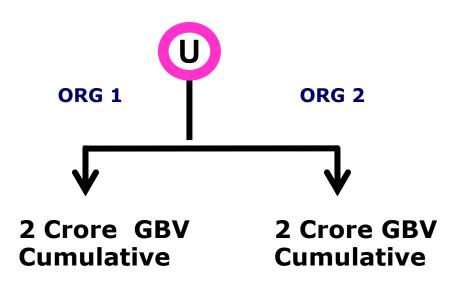

#### LEVELS

#### (No Time Limit – Cumulative BV) New Joining + Re-Purchase

| TEAM COORDINATOR (TC)                 | 2.5 Lakh Matching GBV |
|---------------------------------------|-----------------------|
| AREA TEAM COORDINATOR (ATC)           | 5 Lakh Matching GBV   |
| DISTRICT TEAM COORDIATOR (DTC)        | 7.5 lakh MATCHING GBV |
| ZONAL TEAM COORDINATOR (ZTC)          | 15 Lakh Matching GBV  |
| STATE TEAM COORDINATOR(STC)           | 25 lakh MATCHING GBV  |
| REGIONAL TEAM COORDINATOR(RTC)        | 75 lakh MATCHING GBV  |
| NATIONAL TEAM CO-ORDINATOR (NTC)      | 2 CRORE MATCHING GBV  |
| CONTINENTAL TEAM CO-ORDINATOR (CTC)   | 5 CRORE MATCHING GBV  |
| INTERNATIONAL TEAM CO-ORDINATOR (ITC) | 10 CRORE MATCHING GBV |