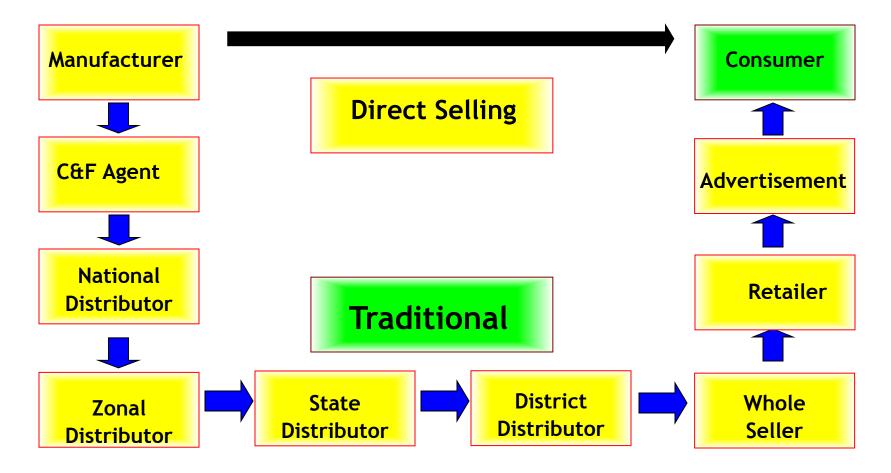

### **Traditional V/s Direct Selling**

#### Middleman Income & Advt. Expences is given to Customers