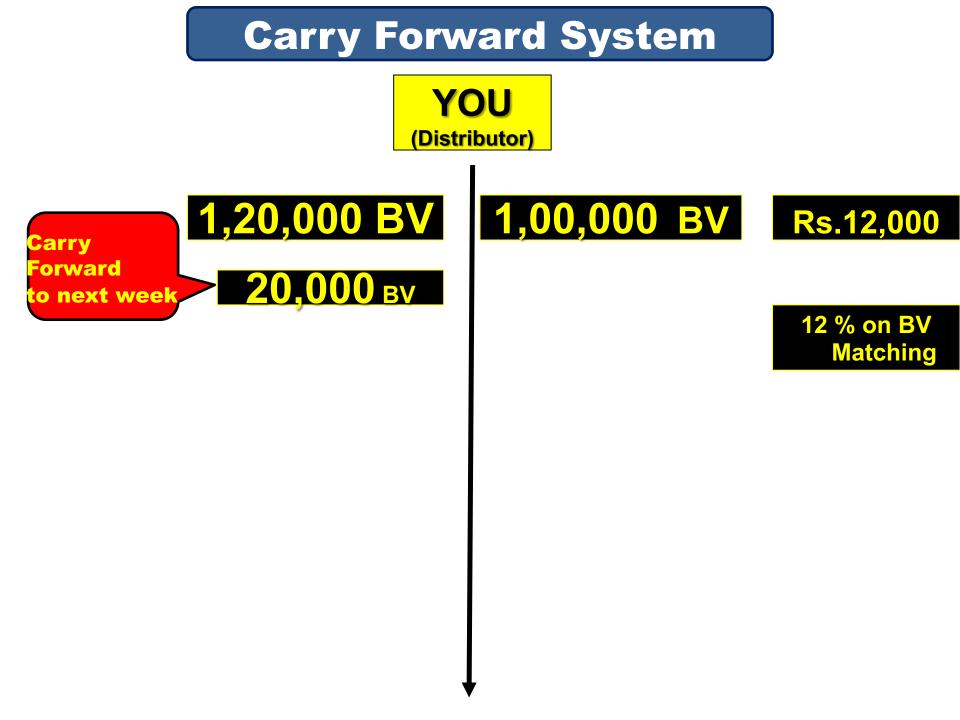

## **Unique Selling Points**

- 2 Direct enough to earn Rs. 210000/ Week.
- No Senior / Junior
- No Different Percentages
- No Business Volume Targets
- Carry Forward System
- Unlimited Depth and Unlimited Time