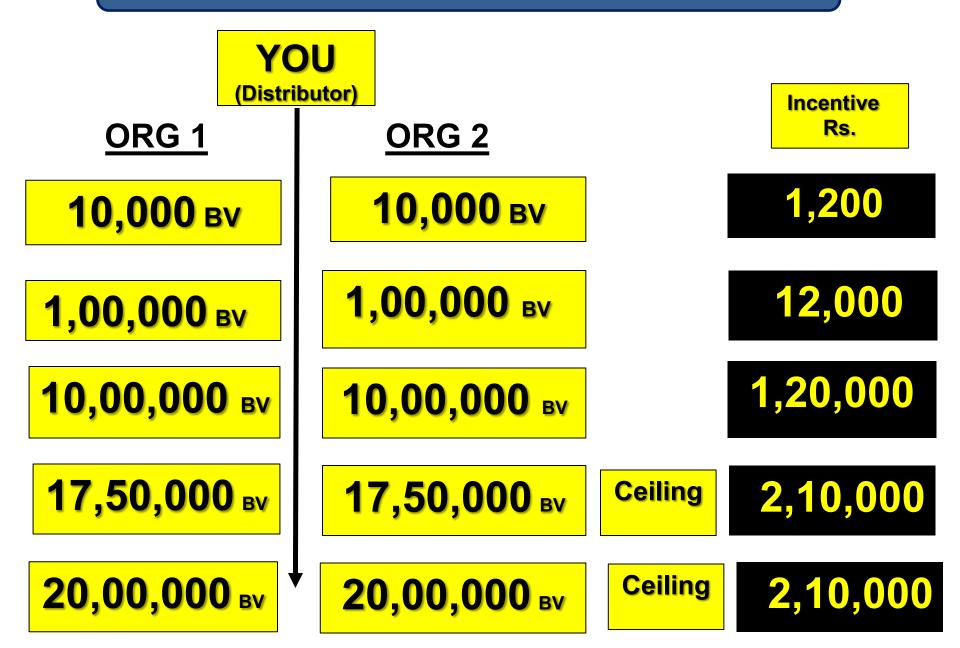

#### (No Time Limit – Cumulative BV) New Joining + Re-Purchase

| TEAM COORDINATOR (TC)                 | 2.5 Lakh Matching GBV |
|---------------------------------------|-----------------------|
| AREA TEAM COORDINATOR (ATC)           | 5 Lakh Matching GBV   |
| DISTRICT TEAM COORDIATOR (DTC)        | 7.5 lakh MATCHING GBV |
| ZONAL TEAM COORDINATOR (ZTC)          | 15 Lakh Matching GBV  |
| STATE TEAM COORDINATOR(STC)           | 25 lakh MATCHING GBV  |
| REGIONAL TEAM COORDINATOR(RTC)        | 75 lakh MATCHING GBV  |
| NATIONAL TEAM CO-ORDINATOR (NTC)      | 2 CRORE MATCHING GBV  |
| CONTINENTAL TEAM CO-ORDINATOR (CTC)   | 5 CRORE MATCHING GBV  |
| INTERNATIONAL TEAM CO-ORDINATOR (ITC) | 10 CRORE MATCHING GBV |