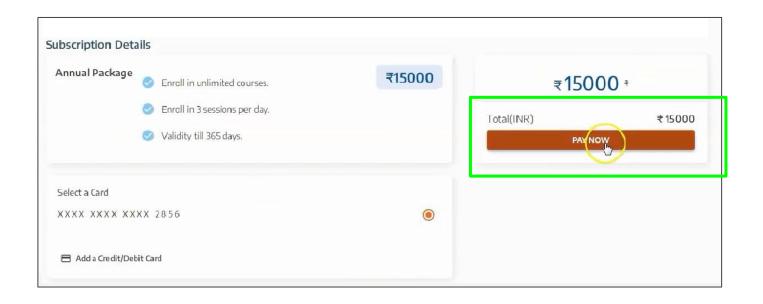

➤ To buy the subscription, enter credit/ debit card details and click on "Pay Now".

Congratulations! You've successfully subscribed as a MI Learner on MiDigiWorld