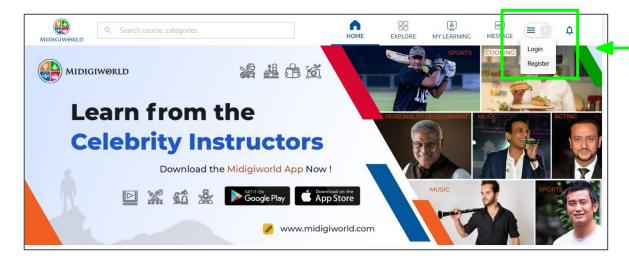

## Login

Click on the upper right hand side of the Home page to to Login to MiDigiWorld platform