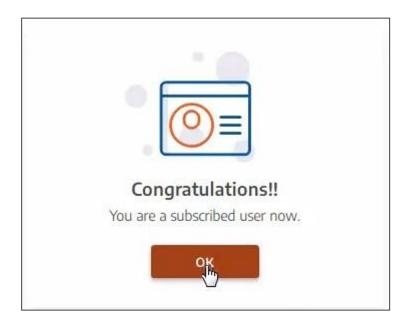

➤ To buy the subscription, enter credit/ debit card details and click on "Pay Now".

Congratulations! You've successfully subscribed as a MI Learner on MiDigiWorld