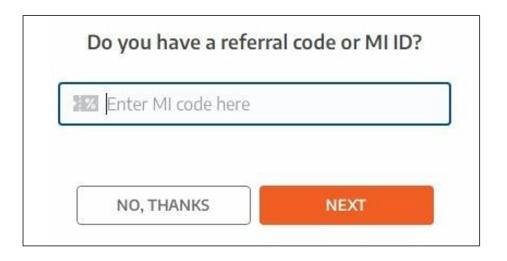

- Select from a wide range of interests.

Enter the MI ID or referral code to enjoy the perks on our platform.

Dobtain subscription package to enjoy unlimited access to thousands of courses, celebrity sessions, and a lot of other benefits on our platform.