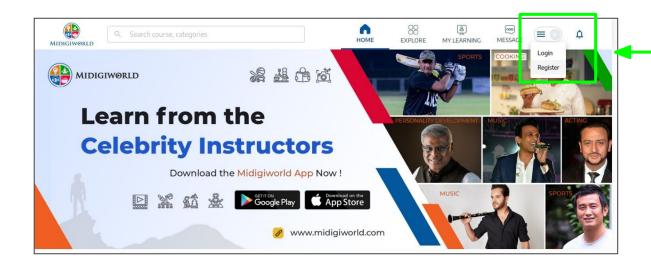

## Register With Us

- Go to <u>www.midigiworld.com</u>
- On the Home Page, Click on "Register" in the top right corner

- Register with a valid email address & click "Next"

 ▷ Create your learners profile by adding your personal details and set a password for your account.

## Login

Click on the upper right hand side of the Home page to to Login to MiDigiWorld platform