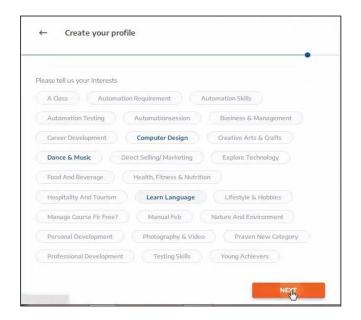

- Select from a wide range of interests.

Enter the MI ID or referral code to enjoy the perks on our platform.

Dobtain subscription package to enjoy unlimited access to thousands of courses, celebrity sessions, and a lot of other benefits on our platform.