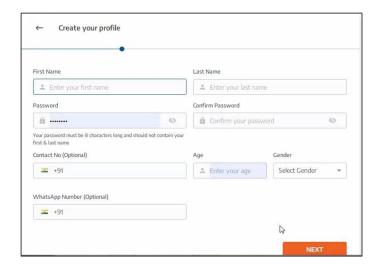

## Register With Us

- Go to <u>www.midigiworld.com</u>
- On the Home Page, Click on "Register" in the top right corner

- Register with a valid email address & click "Next"

 ▷ Create your learners profile by adding your personal details and set a password for your account.