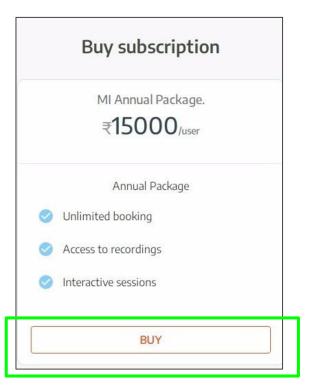

- Select from a wide range of interests.

Enter the MI ID or referral code to enjoy the perks on our platform.

Dobtain subscription package to enjoy unlimited access to thousands of courses, celebrity sessions, and a lot of other benefits on our platform.

➤ To buy the subscription, enter credit/ debit card details and click on "Pay Now".

Congratulations! You've successfully subscribed as a MI Learner on MiDigiWorld