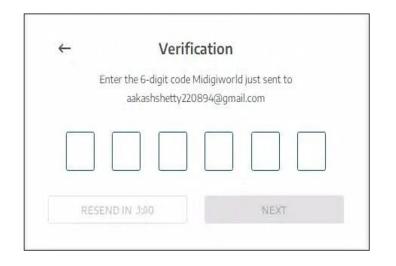

## Register With Us

- Go to <u>www.midigiworld.com</u>
- On the Home Page, Click on "Register" in the top right corner

- Register with a valid email address & click "Next"

 ▷ Create your learners profile by adding your personal details and set a password for your account.