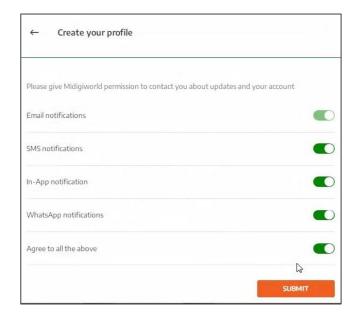

- Select from a wide range of interests.

Enter the MI ID or referral code to enjoy the perks on our platform.

Dobtain subscription package to enjoy unlimited access to thousands of courses, celebrity sessions, and a lot of other benefits on our platform.