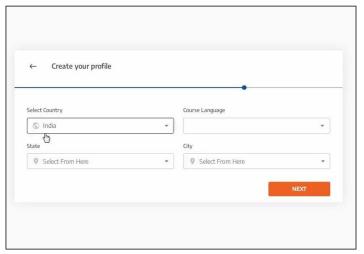

## Register With Us

- Go to <u>www.midigiworld.com</u>
- On the Home Page, Click on "Register" in the top right corner

- Register with a valid email address & click "Next"

 ▷ Create your learners profile by adding your personal details and set a password for your account.