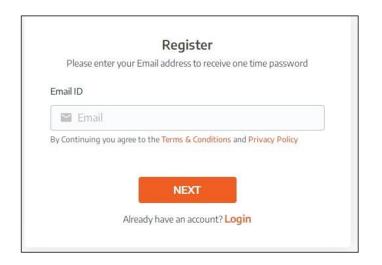

## Register With Us

- Go to <u>www.midigiworld.com</u>
- On the Home Page, Click on "Register" in the top right corner

- Register with a valid email address & click "Next"

 ▷ Create your learners profile by adding your personal details and set a password for your account.