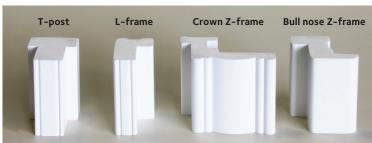

## **Features & Benefits**

- · Moisture resistant & flame retardant
- Hard-wearing with extra strong aluminium core: inserted in both louvre blade and panel stiles
- Available in a wide choice of standard designer colours or special-order custom colours (additional charges apply)
- · Choice of 3 surrounding frames
- Select traditional tilt rod (centred or offset) or Clearview hidden tilt option
- Shutter panel configuration options: fixed, hinged, sliding or bi-fold
- Solid elliptical blades: in 64mm, 89mm, 114mm
- Extrusion material: carbon/glass fibre reinforced polymer
- Peace-of-mind: 20 year warranty
- Easily cleaned: clean without harsh chemicals
- **Strong mortice & tenon joints:** glued and fixed with long high tensile screws.