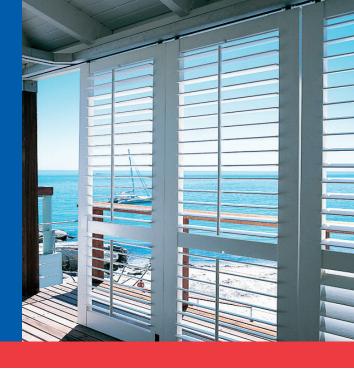

## NuFusion SHUTTERS

NuFusion Shutters are elegant and functional window coverings suited to any indoor area in your home. By incorporating aluminium core inserts in both the solid elliptical blade and panel stiles, Nufusion Shutters deliver higher strength and greater rigidity which prevents sagging and distortion.

Available in fixed, hinged, sliding or bi-fold styles, NuFusion Shutters enhance both modern and traditional architecture. Choose from our range of 8 designer colours or select a custom colour to suit your décor.