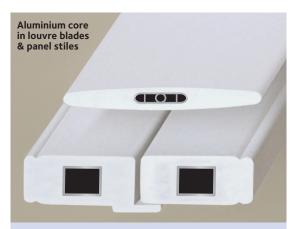

## NuFusion SHUTTERS

NuFusion Shutters are elegant and functional window coverings suited to any indoor area in your home. By incorporating aluminium core inserts in both the solid elliptical blade and panel stiles, Nufusion Shutters deliver higher strength and greater rigidity which prevents sagging and distortion.

## **Features & Benefits**

- · Moisture resistant & flame retardant
- Hard-wearing with extra strong aluminium core: inserted in both louvre blade and panel stiles
- Available in a wide choice of standard designer colours or special-order custom colours (additional charges apply)
- · Choice of 3 surrounding frames
- Select traditional tilt rod (centred or offset) or Clearview hidden tilt option
- Shutter panel configuration options: fixed, hinged, sliding or bi-fold
- Solid elliptical blades: in 64mm, 89mm, 114mm
- Extrusion material: carbon/glass fibre reinforced polymer
- Peace-of-mind: 20 year warranty
- Easily cleaned: clean without harsh chemicals
- **Strong mortice & tenon joints:** glued and fixed with long high tensile screws.