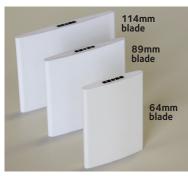

## **Features & Benefits**

- · Moisture resistant & flame retardant
- Hard-wearing with extra strong aluminium core: inserted in both louvre blade and panel stiles
- Available in a wide choice of standard designer colours or special-order custom colours (additional charges apply)
- · Choice of 3 surrounding frames
- Select traditional tilt rod (centred or offset) or Clearview hidden tilt option
- Shutter panel configuration options: fixed, hinged, sliding or bi-fold
- Solid elliptical blades: in 64mm, 89mm, 114mm
- Extrusion material: carbon/glass fibre reinforced polymer
- Peace-of-mind: 20 year warranty
- Easily cleaned: clean without harsh chemicals
- **Strong mortice & tenon joints:** glued and fixed with long high tensile screws.