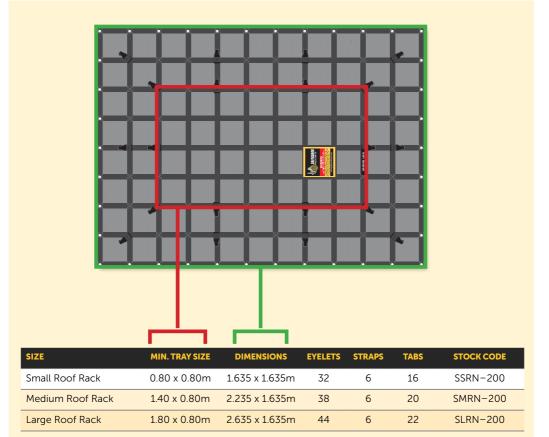

#### **NETS FOR ROOF RACKS**

| SAFEGUARD RACK NET SIZE GUIDE |               |            |  |
|-------------------------------|---------------|------------|--|
| VEHICLE APPLICATION           | SUITABLE SIZE | STOCK CODE |  |
| Dual Cab Ute Style Side       | Small         | SSRN-200   |  |
| 6 x 4 Trailer                 | Medium        | SMRN-200   |  |
| 7 x 4 Trailer                 | Large         | SLRN-200   |  |