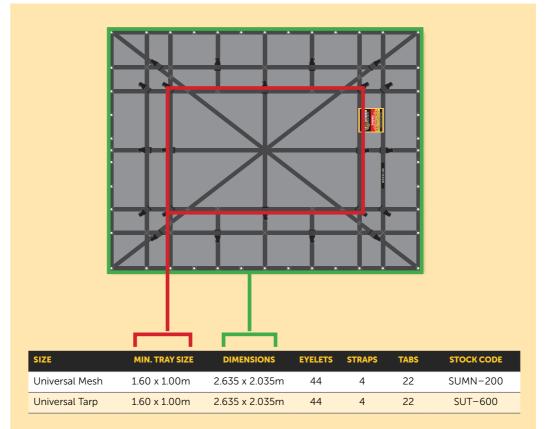

lyester Webbing for a stronger & longer lasting product!

LOAD RATED NETS - Perfect for utes, trucks, 4WD roof cages, trailers, boats and much more.

AUSTRALIAN OWNED & DESIGNED FOR AUSTRALIAN CONDITIONS!



COMPLIES WITH AS/NZ4380.2001 STANDARD

# IT WELL AND TRULY SAFEGUARDS YOUR CARGO.

Multiple eyelet anchor points
Anti-tangle design
Triple layered reinforced edge
Heavy-duty mesh rip-stop fabric Safely secures small items
Heavy Duty UV stabilised Polyester webbing
22 styles/sizes available all load rated!
Most nets come complete with straps and a carry bag
Coated hook prevents scratching
Karabiner snaps quickly onto any eyelet

Buckle is fast to tighten and loosen straps. Never needs rethreading.

SWL\* 1000kg \*SAFE WORKING LOAD -1000kg WITH 6 STRAPS

#### **UNIVERSAL NET & TARP**







#### **NETS FOR ROOF RACKS**







| SAFEGUARD RACK NET SIZE GUIDE |               |            |  |
|-------------------------------|---------------|------------|--|
| VEHICLE APPLICATION           | SUITABLE SIZE | STOCK CODE |  |
| Dual Cab Ute Style Side       | Small         | SSRN-200   |  |
| 6 x 4 Trailer                 | Medium        | SMRN-200   |  |
| 7 x 4 Trailer                 | Large         | SLRN-200   |  |

FOR MORE INFO:



Visit www.safeguardnet.com.au for complete sizing guide

### AND UTES WITH TOOL BOXES



| SIZE              | MIN. TRAY SIZE | DIMENSIONS    | EYELETS | TABS | STOCK CODE |
|-------------------|----------------|---------------|---------|------|------------|
| Small Trade Nets  |                | 1.235 x .935m | 26      | 16   |            |
|