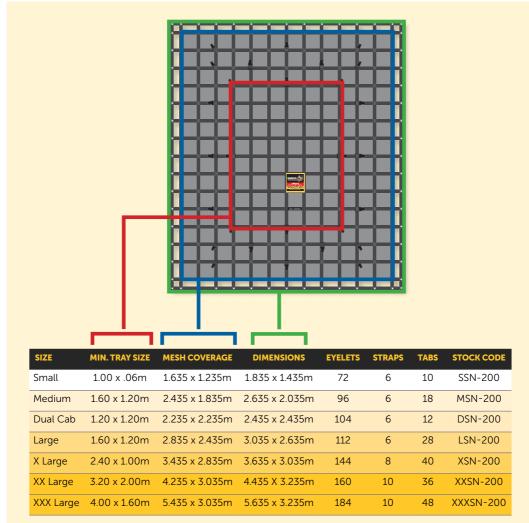

FOR MORE INFO:

Visit www.safeguardnet.com.au for complete sizing guide

| SAFEGUARD CARGO NET SIZE GUIDE |               |            |  |
|--------------------------------|---------------|------------|--|
| VEHICLE APPLICATION            | SUITABLE SIZE | STOCK CODE |  |
| 5 x 4 Box Trailer              | Small         | SSN-200    |  |
| 6 x 4 Trailer                  | Medium RR     | MSN-200    |  |
| 8 x 5 Trailer                  | Large         | LSN-200    |  |
| Tradesman Dual Cab Ute         | Dual Cab      | DSN-200    |  |
| Tradesman Single Cab Ute       | Large         | LSN-200    |  |
| Medium Rigid Dual Cab Truck    | X Large       | XSN-200    |  |
| Medium Rigid Cab Truck         | XX Large      | XXSN-200   |  |
| 13 x 5 Trailer                 | XXX Large     | XXXSN-200  |  |