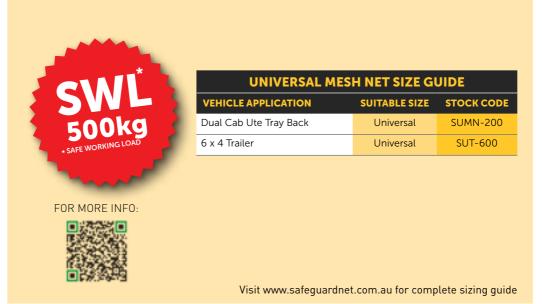

ester Webbing for a stronger & longer lasting product!

LOAD RATED NETS - Perfect for utes, trucks, 4WD roof cages, trailers, boats and much more.

AUSTRALIAN OWNED & DESIGNED FOR AUSTRALIAN CONDITIONS!



COMPLIES WITH AS/NZ4380.2001 STANDARD

# IT WELL AND TRULY SAFEGUARDS YOUR CARGO.

Multiple eyelet anchor points
Anti-tangle design
Triple layered reinforced edge
Heavy-duty mesh rip-stop fabric Safely secures small items
Heavy Duty UV stabilised Polyester webbing
22 styles/sizes available all load rated!
Most nets come complete with straps and a carry bag
Coated hook prevents scratching
Karabiner snaps quickly onto any eyelet

Buckle is fast to tighten and loosen straps. Never needs rethreading.

SWL\* 1000kg \*SAFE WORKING LOAD -1000kg WITH 6 STRAPS

#### **UNIVERSAL NET & TARP**







#### **NETS FOR ROOF RACKS**







| SAFEGUARD RACK NET SIZE GUIDE |               |            |  |
|-------------------------------|---------------|------------|--|
| VEHICLE APPLICATION           | SUITABLE SIZE | STOCK CODE |  |
| Dual Cab Ute Style Side       | Small         | SSRN-200   |  |
| 6 x 4 Trailer                 | Medium        | SMRN-200   |  |
| 7 x 4 Trailer                 | Large         | SLRN-200   |  |

FOR MORE INFO:



Visit www.safeguardnet.com.au for complete sizing guide

### AND UTES WITH TOOL BOXES



| SIZE              | MIN. TRAY SIZE | DIMENSIONS    | EYELETS | TABS | STOCK CODE |
|-------------------|----------------|---------------|---------|------|------------|
| Small Trade Nets  |                | 1.235 x .935m | 26      | 16   |            |
| M