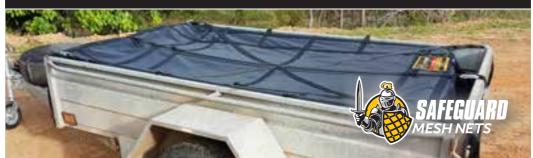

Polyester Webbing for a stronger & longer lasting product!

LOAD RATED NETS - Perfect for utes, trucks, 4WD roof cages, trailers, boats and much more.

AUSTRALIAN OWNED & DESIGNED FOR AUSTRALIAN CONDITIONS!



COMPLIES WITH AS/NZ4380.2001 STANDARD

# IT WELL AND TRULY SAFEGUARDS YOUR CARGO.

Multiple eyelet anchor points
Anti-tangle design
Triple layered reinforced edge
Heavy-duty mesh rip-stop fabric Safely secures small items
Heavy Duty UV stabilised Polyester webbing
22 styles/sizes available all load rated!
Most nets come complete with straps and a carry bag
Coated hook prevents scratching
Karabiner snaps quickly onto any eyelet

Buckle is fast to tighten and loosen straps. Never needs rethreading.

SWL\* 1000kg \*SAFE WORKING LOAD -1000kg WITH 6 STRAPS

#### **UNIVERSAL NET & TARP**







#### **NETS FOR ROOF RACKS**







| SAFEGUARD RACK NET SIZE GUIDE |               |            |  |
|-------------------------------|---------------|------------|--|
| VEHICLE APPLICATION           | SUITABLE SIZE | STOCK CODE |  |
| Dual Cab Ute Style Side       | Small         | SSRN-200   |  |
| 6 x 4 Trailer                 | Medium        | SMRN-200   |  |
| 7 x 4 Trailer                 | Large         | SLRN-200   |  |

FOR MORE INFO:



Visit www.safeguardnet.com.au for complete sizing guide

### AND UTES WITH TOOL BOXES



| SIZE              | MIN. TRAY SIZE | DIMENSIONS    | EYELETS | TABS | STOCK CODE |
|-------------------|----------------|---------------|---------|------|------------|
| Small Trade Nets  |                | 1.235 x .935m | 26      | 16   |            |