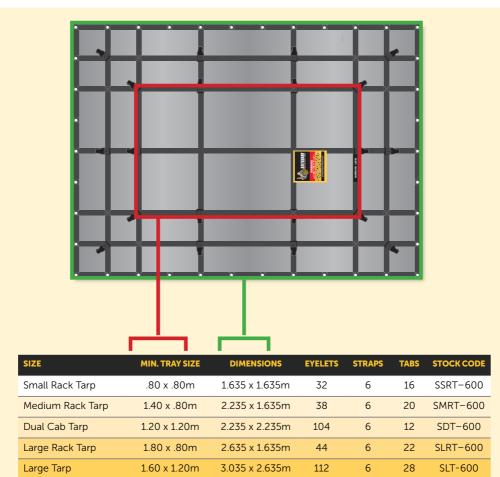

#### WEATHER PROOF TARPS

| SAFEGUARD WEATHERPROOF TARP SIZE GUIDE |               |            |  |
|----------------------------------------|---------------|------------|--|
| VEHICLE APPLICATION                    | SUITABLE SIZE | STOCK CODE |  |
| Dual Cab Ute Style Side                | Small         | SSRT-600   |  |
| 6 x 4 Trailer                          | Medium        | SMRT-600   |  |
| Dual Cab Ute Tray Back                 | Dual Cab      | SDT-600    |  |
| 8 x 4 Trailer                          | Large         | SLRT-600   |  |
| 9 x 6 Trailer                          | Large         | SLT-600    |  |