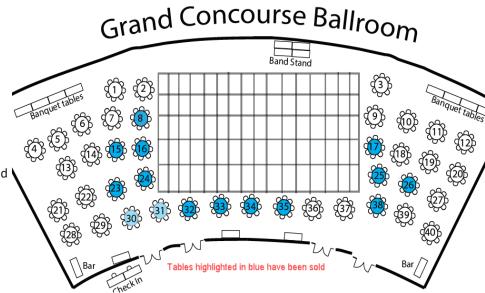

## To reserve a table:

- Payment and registration must be made together.
- Tables are assigned on a first come basis.
- Best effort will be made to honor the tables selected if available & not already sold. See Chart.

Please indicate your choice of tables below:

| 1st | Choice | table | No. |  |
|-----|--------|-------|-----|--|
|     |        |       |     |  |

2<sup>nd</sup> Choice table No.

| ard   | Choice | 4-1-1- | N I - |  |
|-------|--------|--------|-------|--|
| -∢ı u | INDICA | Tania  | חוו   |  |