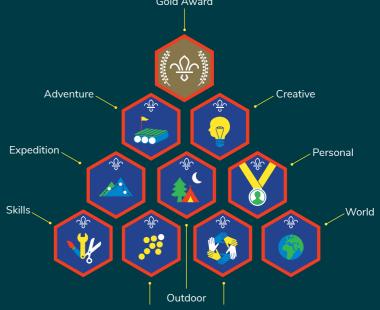

Forester

<del>%</del>

International

Mechanic

<u>√0</u>

Orienteer

Pulling (Fixed Seat Rowing)



Athletics Plus

Entertainer

Fundraising

Librarian

Media Relations

and Marketing

Parascending

P





Craft

Environmental

O<sub>×</sub>

Lifesaver















Geocaching Global Issues







Meteorologist



Photographer Physical Recreation





## STAGED ACTIVITY BADGES



Air Activities Community Impact Digital Citizen (stages 1-4)



(stages 1-4)



Digital Maker Emergency Aid (stages 1-5) (stages 1-5)

SCOUTS





(stages 1-5)



Time on the Water



(stages 1-6)



Hikes Away Musician (stages 1-50) (stages 1-5)



Paddle Sports Sailing (stages 1-4) (stages 1-4)



Snowsports

Nautical Skills

(stages 1-6)



Swimmer (stages 1-5)

(stages 1-50)







# **CHALLENGE AWARDS**







# YOUSHAPE **AWARD**



### **JOINING IN AWARDS**