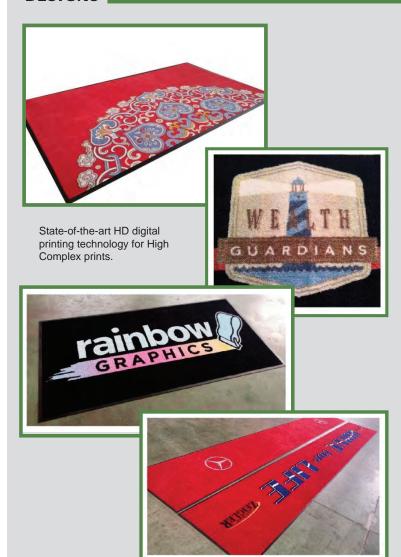

## **SORONA LOGO MAT**

State-of-the-art digital printing technology allows for complex HD

- printing. We are able to print your Logo or personalized design into the carpets. This process takes 3-5 days.
  - These logo mats can be submerged
- in bleach for a month and the colors will remain the same.
- 100% Nitrile rubber backing provides slip and skid resistance.
- Great water and moisture absorption with High liquid trapping capacity.