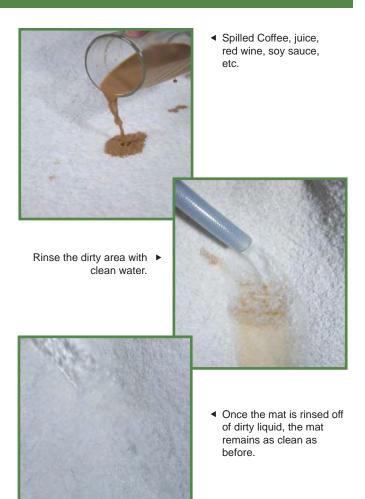

## **SORONA LOGO MAT**

State-of-the-art digital printing technology allows for complex HD

- printing. We are able to print your Logo or personalized design into the carpets. This process takes 3-5 days.
  - These logo mats can be submerged
- in bleach for a month and the colors will remain the same.
- 100% Nitrile rubber backing provides slip and skid resistance.
- Great water and moisture absorption with High liquid trapping capacity.