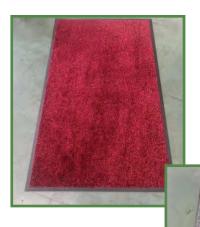

## **ULTRA STRONG MAT**

Much better water & moisture absorbent than regular carpets.

- Solution-dyed fibers provides anti-slip & static dissipative properties.
- Easy Cleaning with either vacuum or machine wash.
- Suitable for entrances, restrooms, kitchen, etc.
- 100% Nitrile rubber backing provides slip and skid resistance.

 Great water and moisture absorption with High liquid trapping capacity.

Once the mat is immersed or spashed with water, oil, dust and dirt it can be rinsed out immediately. The carpet surface will get fluffier the more it is washed.