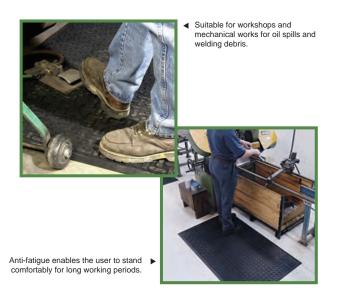

## **DRY AREA**

Traps dirt, debris and liquid for safe and easy cleaning, with lifetime anti-microbial treatment, it prevents odors and degradation of the mat.

- Suitable for slippery areas, with high traction surfaces on both front and back.
- High-density closed-cell nitrile rubber
  cushion provides excellent anti-fatigue and anti-slip qualities
- Lightweight flexible design ensures easy handling and cleaning.
- Grease and oil proof, chemical resistant and welding safe as well.
- Commercially launderable