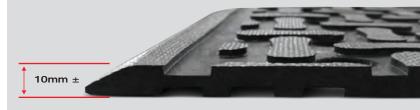

| Material       | Nitrile Rubber (MADE IN U.S.A)            |
|----------------|-------------------------------------------|
| Surface        | Ellipse shaped nubs                       |
| Profile Height | 10mm ±                                    |
| Size           | 2ft x 3ft (2.9KG)                         |
|                | 3ft x 5ft (6.0KG)                         |
| Properties     | - Anti-fatigue                            |
|                | - Anti-slip                               |
|                | - Welding-safe                            |
|                | - Commercially launderable                |
|                | - Flexible for easy handling and cleaning |