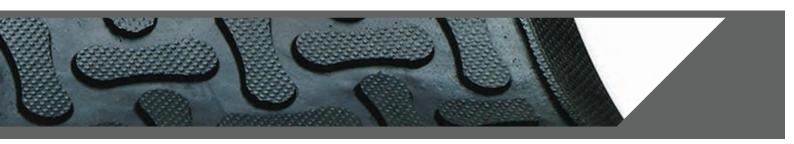

## **DRY AREA**

Traps dirt, debris and liquid for safe and easy cleaning, with lifetime anti-microbial treatment, it prevents odors and degradation of the mat.

- Suitable for slippery areas, with high traction surfaces on both front and back.
- High-density closed-cell nitrile rubber
  cushion provides excellent anti-fatigue and anti-slip qualities
- Lightweight flexible design ensures easy handling and cleaning.
- Grease and oil proof, chemical resistant and welding safe as well.
- Commercially launderable

| Material       | Nitrile Rubber (MADE IN U.S.A)            |
|----------------|-------------------------------------------|
| Surface        | Ellipse shaped nubs                       |
| Profile Height | 10mm ±                                    |
| Size           | 2ft x 3ft (2.9KG)                         |
|                | 3ft x 5ft (6.0KG)                         |
| Properties     | - Anti-fatigue                            |
|                | - Anti-slip                               |
|                | - Welding-safe                            |
|                | - Commercially launderable                |
|                | - Flexible for easy handling and cleaning |