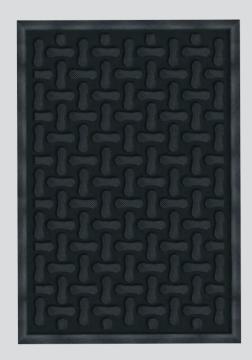

| Material       | Nitrile Rubber (MADE IN U.S.A)            |
|----------------|-------------------------------------------|
| Surface        | Ellipse shaped nubs                       |
| Profile Height | 10mm ±                                    |
| Size           | 2ft x 3ft (2.9KG)                         |
|                | 3ft x 5ft (6.0KG)                         |
| Properties     | - Anti-fatigue                            |
|                | - Anti-slip                               |
|                | - Welding-safe                            |
|                | - Commercially launderable                |
|                | - Flexible for easy handling and cleaning |