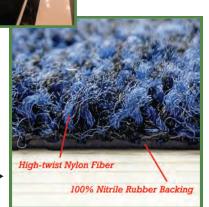

## **NYLON LAUNDRY LOGO MAT**

- Nylon Laundry Logo Mat combines beauty and function to produce a commercial mat that is highly effective in protecting your floors from damaging dirt and moisture.
- High-twist heat-set, 100% static dissipative nylon resists crushing, traps dirt and extends performance life of the mat.
- 100% Nitrile rubber backing for increased slip and skid resistance.
  They are commercially laundrable as well.