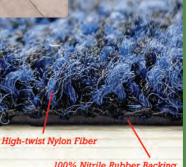

## **NYLON MESSAGE MAT**

Nylon Laundry Mat combines beauty and function to produce a commercial mat that is highly effective in protecting your floors from damaging dirt and moisture.

High-twist heat-set, 100% static dissipative nylon resists crushing, traps dirt and extends performance life of the mat.

100% Nitrile rubber backing for increased slip and skid resistance, they are commercially laundrable as well.

great for tracking dirt and moisture from entrances

## 100% Nitrile Rubber Backing