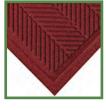

Unique ridged construction effectively traps dirt & moisture beneath shoe level.

Cleans and Dries foot traffic on a daily basis.
WaterHog mats can hold up to 1.5 gallons of water per square yard

Exclusive rubber-reinforced face nubs prevent pile from crushing under high traffic areas, maintaining high performance & extending product life.

Anti-static, Fade & Stain Resistant, Solution-dyed PET fabric is resistant to staining, dries quickly, and will not fade or rot.

Feature 78-mil Nitrile rubber backing

| Surface Material | High Performance Fiber with HD Printing |
|------------------|-----------------------------------------|
| Backing Material | SBR rubber backing                      |
| Profile Height   | 6mm                                     |
| Size             | Customized sizes are available          |