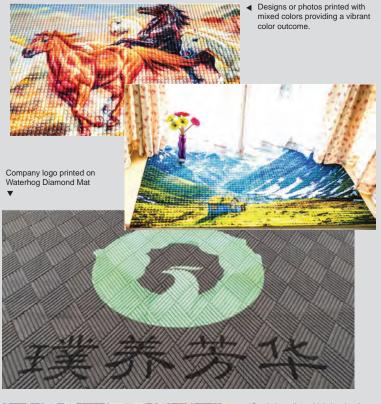

## Available for :

Waterhog Entrance Mat

Waterhog Box Mat

Customized your Waterhog mats with logo or designs with our printed waterhogs, printed on white nylon mat using the state-of-the-art HD printing with the capability to print any mixed color.

Waterhog Diamond Mat

## Sample Results

\*Colors may differ at different angles and distances and may not represent the exact color of the product.

\*Technical specifications and features may change without prior notice. \*2 years warranty on manufacturing defects.