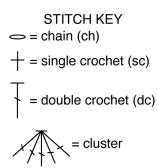

#### **ABBREVIATIONS**

**Approx** = Approximately

**Beg** = Beginning

Ch = Chain(s)

Cluster = (Yoh and draw up a loop in next stitch. Yoh and draw through 2 loops on hook) 5 times. Yoh and draw through all loops on hook.

### **Blanket Block**

With A, ch 21 (multiple of 6 ch + 3). See diagram on page 2.

**Set-up row:** (RS). With A, 2 dc in 4th ch from hook. Skip next ch. 1 sc in next ch. (Skip next 2 ch. 5 dc in next ch. Skip next 2 ch. 1 sc in next ch) twice. Skip next 2 ch. 3 dc in last ch. Join B. Break A. Turn.

**1st row:** (WS). With B, ch 1. 1 sc in first dc. (Ch 2. Cluster. Ch 2. 1 sc in next dc) 3 times, working last sc in top of turning-ch 3. Join A. Break B. Turn.

# RED HEART CROCHET FITTED SHELLS & CLUSTERS BLANKET BLOCK

**RHC0502-032305M** | January 28, 2022

**2nd row:** With A, ch 3. 2 dc in first sc. 1 sc in next Cluster. (5 dc in next sc. 1 sc in next Cluster) twice. 3 dc in last sc. Join B. Break A. Turn. Last 2 rows form Pat. Cont in Pat until work from beg measures approx 7¾" [19.5 cm], ending on a 1st row. **Do not** fasten off.