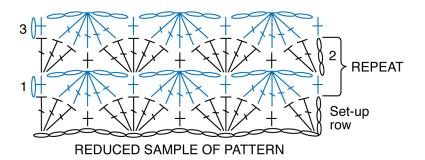

### **Blanket Block**

With A, ch 21 (multiple of 6 ch + 3). See diagram on page 2.

**Set-up row:** (RS). With A, 2 dc in 4th ch from hook. Skip next ch. 1 sc in next ch. (Skip next 2 ch. 5 dc in next ch. Skip next 2 ch. 1 sc in next ch) twice. Skip next 2 ch. 3 dc in last ch. Join B. Break A. Turn.

**1st row:** (WS). With B, ch 1. 1 sc in first dc. (Ch 2. Cluster. Ch 2. 1 sc in next dc) 3 times, working last sc in top of turning-ch 3. Join A. Break B. Turn.

# RED HEART CROCHET FITTED SHELLS & CLUSTERS BLANKET BLOCK

**RHC0502-032305M** | January 28, 2022

**2nd row:** With A, ch 3. 2 dc in first sc. 1 sc in next Cluster. (5 dc in next sc. 1 sc in next Cluster) twice. 3 dc in last sc. Join B. Break A. Turn. Last 2 rows form Pat. Cont in Pat until work from beg measures approx 7¾" [19.5 cm], ending on a 1st row. **Do not** fasten off.