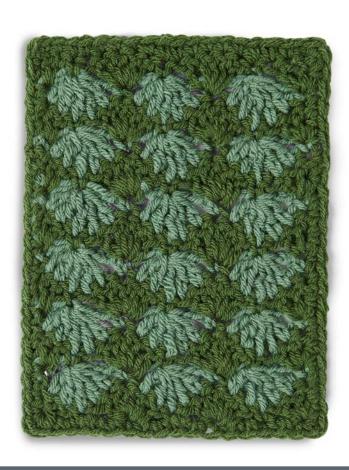

### **Blanket Block**

With A, ch 21 (multiple of 6 ch + 3). See diagram on page 2.

**Set-up row:** (RS). With A, 2 dc in 4th ch from hook. Skip next ch. 1 sc in next ch. (Skip next 2 ch. 5 dc in next ch. Skip next 2 ch. 1 sc in next ch) twice. Skip next 2 ch. 3 dc in last ch. Join B. Break A. Turn.

**1st row:** (WS). With B, ch 1. 1 sc in first dc. (Ch 2. Cluster. Ch 2. 1 sc in next dc) 3 times, working last sc in top of turning-ch 3. Join A. Break B. Turn.

# RED HEART CROCHET FITTED SHELLS & CLUSTERS BLANKET BLOCK

**RHC0502-032305M** | January 28, 2022

**2nd row:** With A, ch 3. 2 dc in first sc. 1 sc in next Cluster. (5 dc in next sc. 1 sc in next Cluster) twice. 3 dc in last sc. Join B. Break A. Turn. Last 2 rows form Pat. Cont in Pat until work from beg measures approx 7¾" [19.5 cm], ending on a 1st row. **Do not** fasten off.

**Edging: 1st rnd:** (RS). With A, ch 1. Work sc evenly around Block working 3 sc in each corner. Join with sl st to first sc.

**2nd rnd:** Ch 1. 1 sc in each sc around, working 3 sc in each corner sc. Join with sl st to first sc. Fasten off.