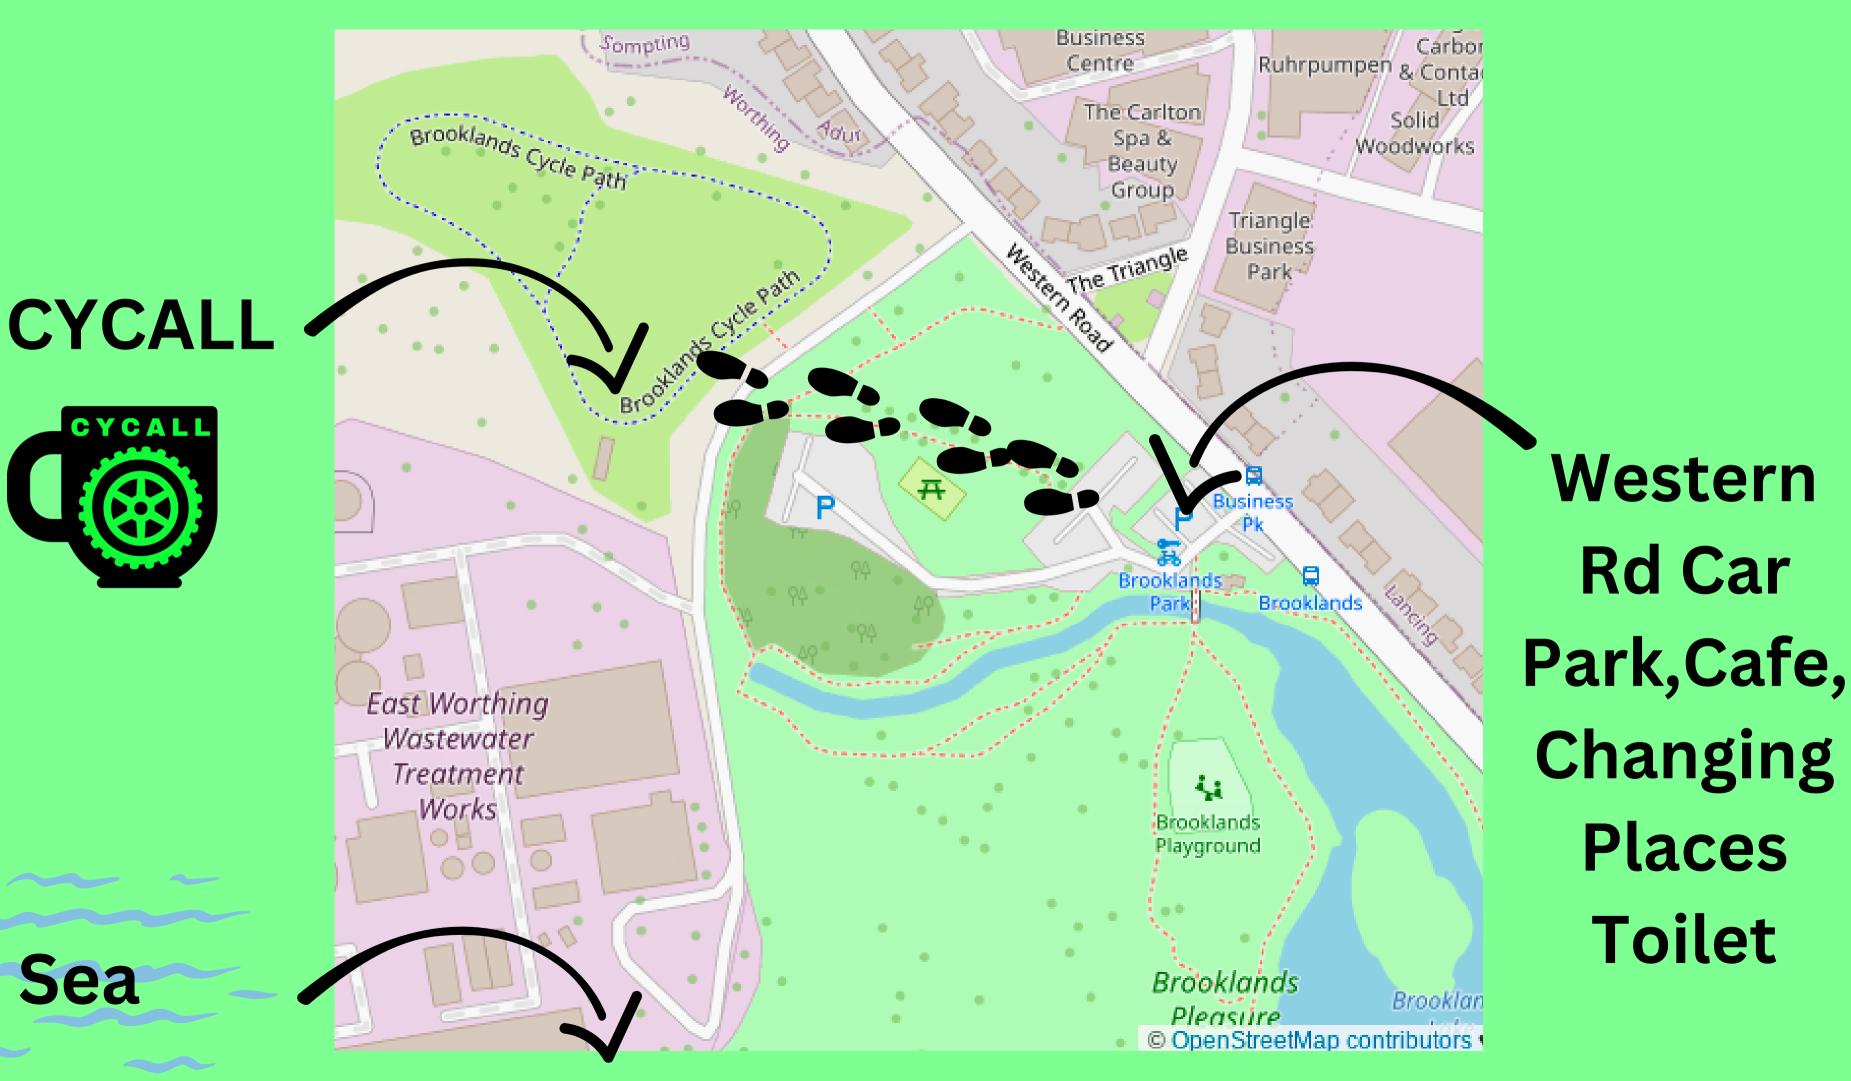

## How to find us

CYCALL IS LOCATED IN BROOKLANDS PARK, WORTHING, WEST SUSSEX The CYCALL track is located in the amphitheatre area of the park (Not in the main part of the park).

Where To Park (Western Road Car Park)

There is a car park which can be found by heading North up Western Road. Postcode BN15 8RX. There are Blue Badge parking spaces (3 hours free parking). To find the CYCALL track head North through the tree lined path. Cross over the lane which leads to the Southern Water Treatment Works. The CYCALL track is through the yellow barrier. If you have any problems finding us please call 07784918122 and we will come to find you. Whats 3 Words App: https://what3words.com/gates.levels.shut