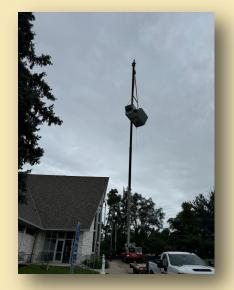

- East Parking Lot Project: The first part of our outside work is being completed on the east lot. The old crumbling asphalt lot is being replaced with new concrete. A drainage system is being installed to direct water runoff directly into the city sewer. Worshippers will need to enter the church on the west entrance and use the elevator or stairs to access the Fellowship Hall. This part of the project is tentatively scheduled for completion on August 5<sup>th</sup>.
- Office and Entry: A new office entry is being constructed just off the bell tower platform. This new entrance will be handicapped accessible after the prayer garden is complete. A beautiful new entrance will include a welcome area with a smaller conference room. Design features will emulate the wood and glass entry to the chapel. The

• **HVAC:** While this may not be the most exciting part of the project visually, a new air conditioner unit was installed on the south portion of our roof. This unit is separate from the cooling tower system that sits on our east lot. This unit will assist in maintaining a more comfortable climate in our sanctuary. It will also help protect our organ from the extreme heat and humidity of the summer months.