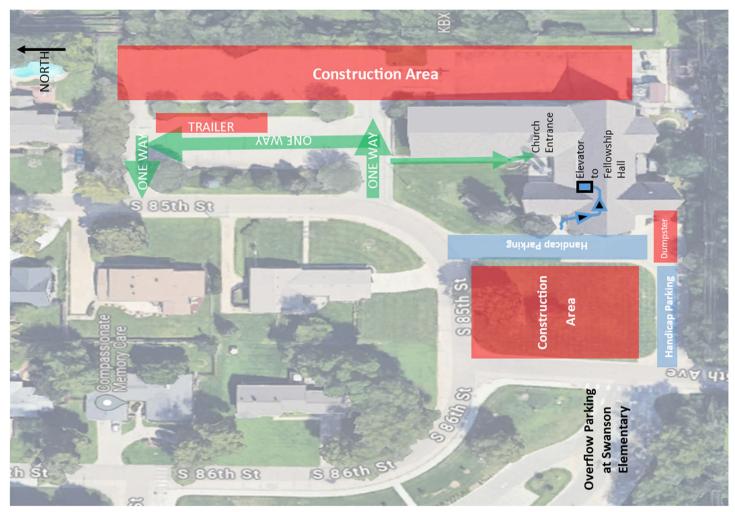

#### **Council Highlights**

- Election of a new Executive Team!
- Church Council retreat planned!
- New phone and internet for the church!

We have reached an exciting new phase in Morning Star's Enlighten project! For the next five weeks, construction activity will be focused on the east parking lot of the church. Beginning the weekend of June 29, worshippers will need to come in the south doors of the main entrance facing 85th Avenue or the Church Office entrance. A clearly marked pathway through the Narthex to the elevator will allow access to our worship space in the Fellowship Hall. Please reference the attached map.

Handicapped parking is available in the parallel spots in front of the church. All other parking is available in the marked area on the north lot. Additional parking is available across the street at Swanson Elementary. There are limited parking spaces on 85th Street. While this may be an inconvenience, it is temporary until the east lot is complete after August 5th.

For those coming to worship during this time, it is an opportunity get a "sneak peek" of some of the construction progress in our narthex and sanctuary!

Thank you for your patience as we continue to make progress on this important missional project for our Congregation.