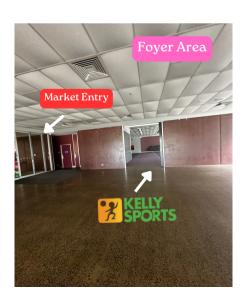

### **Entry: 10am onwards**

Please enter the venue through the front foyer. Nearby parking is available. Local charities will be there to welcome you. Entry is free, but gold coin donations are appreciated.