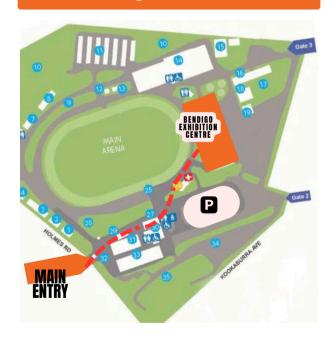

## **Market Map**

#### Location:

Prince of Wales Showgrounds Bendigo Exhibition Centre 42 Holmes Road, Bendigo North.