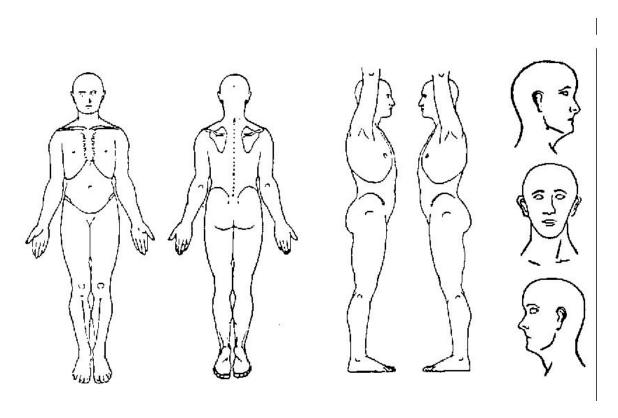

Please describe what you feel in your body and mark on the chart where you feel your symptoms.

Have you been treated for musculoskeletal problems or ongoing medical problems?

Yes\_\_\_ No\_\_\_ Please Describe: