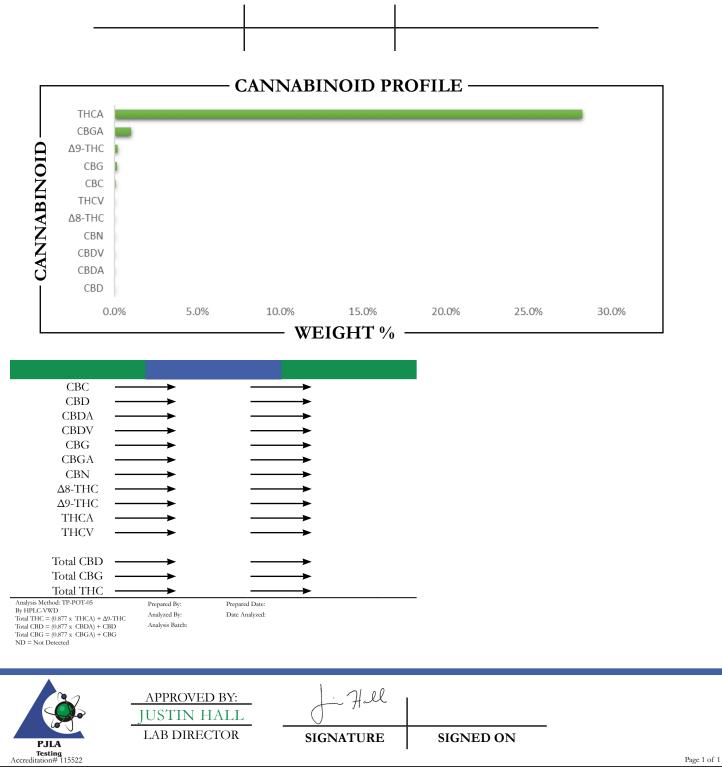

## **REPORT** PREPARED FOR:

ILLEST HAZE

PROJECT# LAB ID REPORT DATE

SAMPLE NAME: DATE RECEIVED:



This is a Badger Labs Certificate of Analysis and may not be reproduced without written approval from Badger Labs. Badger Labs maintains strict confidentiality of all client data. Any information regarding an analysis is shared only with the the individuals designated on the Laboratory Chain of Custody (COC) as contacts unless authorization is received. Limits of Quantification (LOQ) are available upon request. This report complies to the requirements of the ISO/IEC 17025:2017 standard. Review the results, expanded uncertainty and specifications to ensure they meet your requirements. Uncertainty values are available upon request.