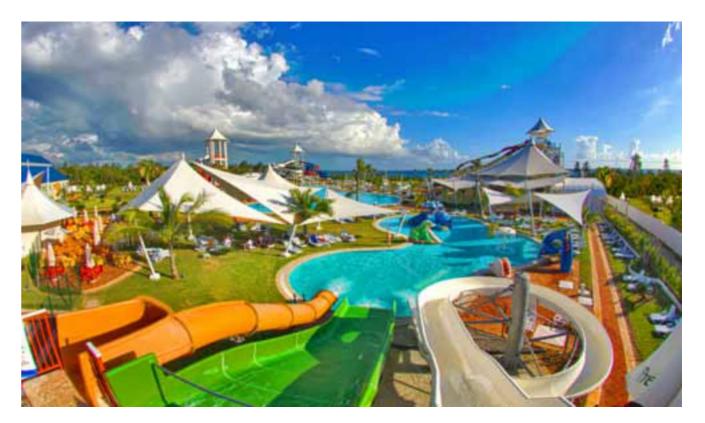

### LOS DELFINES WATER AND ENTERTAINMENT PARK Jantie Ocean

Los Delfines Water & Entertainment Park opened its doors to public on June 2013, being the biggest water and entertainment park in the Caribbean countries.

# LOS DELFINES WATER AND ENTERTAINMENT PARK

Los Delfines Park is the biggest and best water and entertainment park in Carribean.

Today, Los Delfines Park offers an array of possibilities for visitors in what regards to tickets and entrance fees to the Park. Daily tickets, Annual passes, Corporate entrances, Birthday specials, Weddings, Team Building and Special Events.