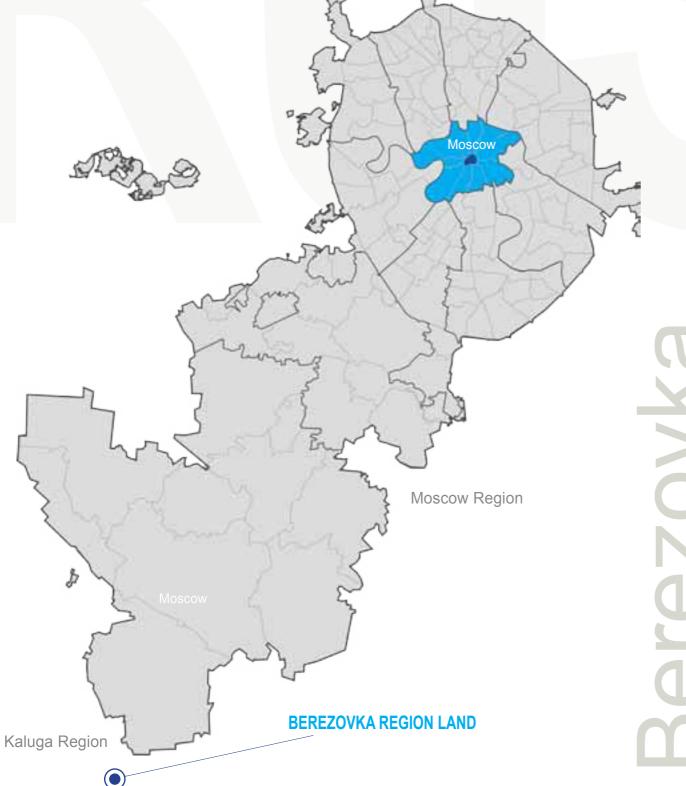

## **BEREZOVKA REGION LAND AND** DEVELOPMENT INVESTMENT

Berezovka region is located new Moscow border. between the two big cities in One hour far from Moscow center Russia - Moscow and Kaluga. and less than half an hour from Kaluga is the first city that foreign Kaluga city. Because of this valuable and investment and production started. precious location, the world's The distance between these very important cities are 170 kilometer, biggest corporations made investment for their facilities. connected with the best quality highways there are 3 airports on Volkswagen, Volvo, Citroen. this highway. Gas stations and Mitsubishi, Nissan, Toyota, GM railways are all over the area. companies are some of them that minutes away from our Berezovka Development Area.

The area is growing rapidly because of the developing infrastructure.

Berezovka is in the middle of these centers, only 40 km away from

We are the owner of almost 52 million of square meters of land and warehouses in this area.