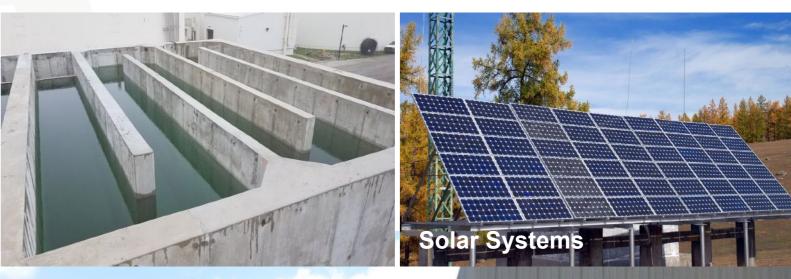

## MET WOOD

Met Wood specializes in the following hydro-technical works - building dams, overpasses, impellers, and other structures. We combine proven steel construction methods with a Nationwide network of manufacturing locations and commercial steel contractors. The equipment owned by the company, modern construction materials used, the newest technologies and great quality of work can guarantee a succesful

cooperation between the client and the company.

The new workshop for manufacturing wooden windows and doorframes. This equipment allows manufacturing quality windows and doors.