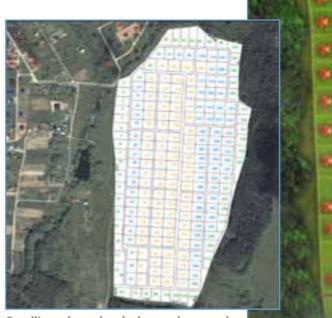

The «Berezovka» Cottage Village is located on the territory of 311 594 sq.m. and includes 220 houses with the land plot ranging 1 000 - 1 200 sq.m.

Where all the necessary transport, cultural, social and medical infrastructure is available. The «Berezovka» Cottage Village is located on the federal highway, providing good transport links with the regional center and the central regions of the country. The distance from New Moscow is 74 km.

Forestlands, diverse flora and fauna determine the uniqueness of its location. Located next to a large reservoir and woodland, the village will fit seamlessly into the natural and urban landscape.

#### Berezovka Cottage Village

Satellite photo land plot and general development plan

All land plots is divided into three market segment, and includes: Economy class • Standart • Premium class

General development plan of Berezovka Cottage Village