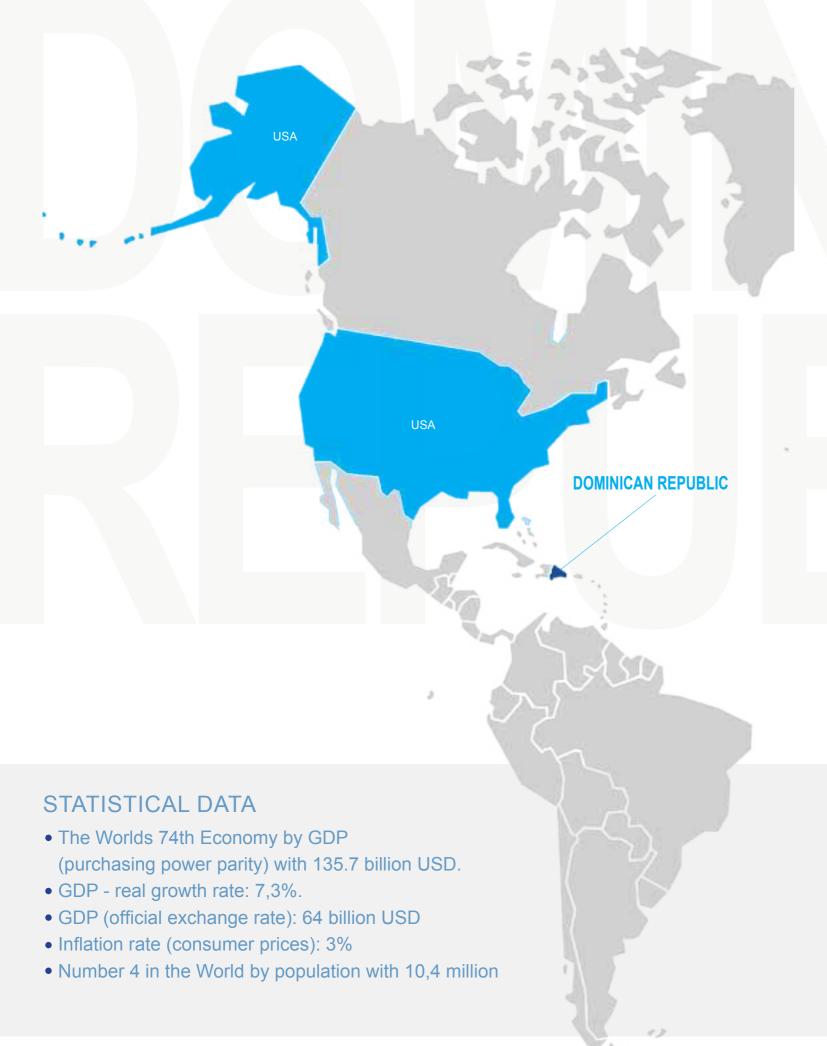

# DOMINICAN REPUBLIC

Investcom Group has several successful projects in Dominican Republic, including:

Los Delfines Water & Entertainment Theme Park Hotel Ramada Princess Santo Domingo Wyndham Garden Hotel Project in Santo Domingo

# DOMINICAN REPUBLIC

The Dominican Republic is the most popular tourist destination in the Caribbean. In 2014, the country was visited 5 million tourists. It is an important source of revenue in the country, particularly in coastal areas. The Dominican Republic is the most visited tourist destination in the Caribbean region, and ranks 6th overall in the Americas. It's tropical climate, white sand beaches, diverse mountainous landscape, and colonial history attracts visitors from around the world. The Dominican Republic is a nation on the island of Hispaniola, part of the Greater Antilles Archipelago in the Caribbean Region. Population the Dominican Republic estimated 10 million people, 4 million of which live in the capital city, Santo Domingo. There are also 2 million Dominicans living in USA are visiting frequently their families.