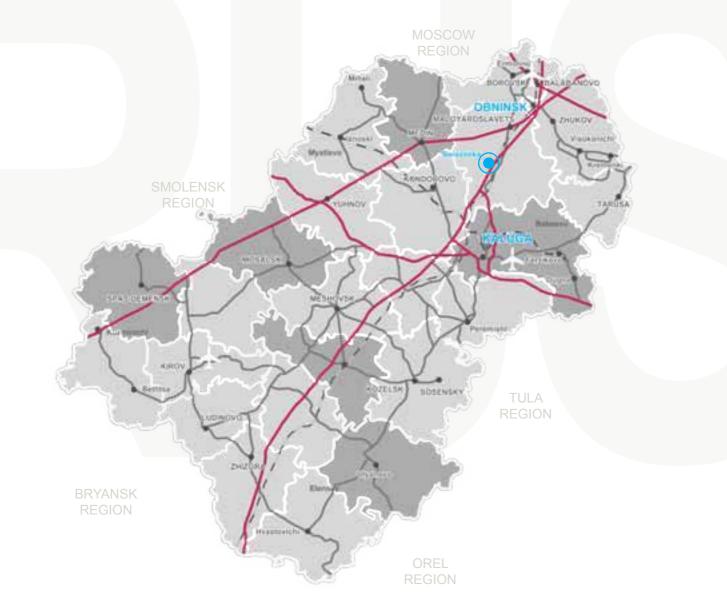

## **BEREZOVKA REGION LAND AND** DEVELOPMENT INVESTMENT

Berezovka region is located new Moscow border. between the two big cities in One hour far from Moscow center Russia - Moscow and Kaluga. and less than half an hour from Kaluga is the first city that foreign Kaluga city. Because of this valuable and investment and production started. precious location, the world's The distance between these very important cities are 170 kilometer, biggest corporations made investment for their facilities. connected with the best quality highways there are 3 airports on Volkswagen, Volvo, Citroen. this highway. Gas stations and Mitsubishi, Nissan, Toyota, GM railways are all over the area. companies are some of them that minutes away from our Berezovka Development Area.

The area is growing rapidly because of the developing infrastructure.

Berezovka is in the middle of these centers, only 40 km away from

We are the owner of almost 52 million of square meters of land and warehouses in this area.

# KALUGA REGION

Kaluga Region is one of the most economically developed regions of Russia. For a number of years it has been topping the national rating in terms of industrial output growth rate. 100's new production facilities were commissioned in the region 2006 – 2014. Over 23,000 new jobs were created. 12 new major plants are to be commissioned in Kaluga Region in 2015. 150 companies from around the world implement their projects on Kaluga Region soil. According to the National Investment Climate Rating of Russian Regions, in 2015 Kaluga Region held the second place in Russia.

# **KALUGA REGION**

Volkswagen, Volvo, Lafarge, Nestle, Continental, Fuyao Glass, Samsung, L'Oreal, General Electric, Magna, etc. have implemented their projects in the territory of Kaluga Region within a radius of 150 km - population 20 mio.