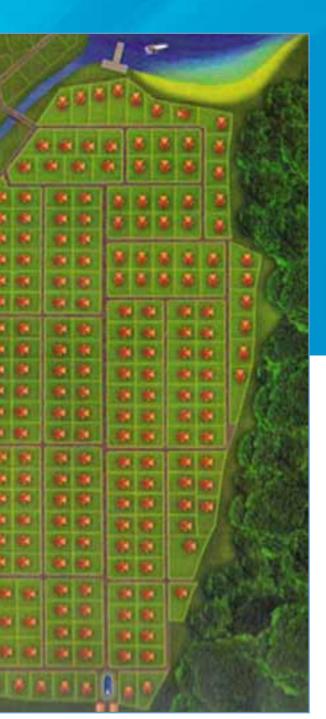

#### Berezovka Cottage Village

#### Infrastructure:

- Energy supply
- Water supply
- Gas stations
- Roads
- Parking areas
- Common areas
- Children playground
- Facilities of centralized security and service
- Centralized security
- Main entrance, checkpoint

The «Berezovka» Cottage Village is located on the territory of 311 594 sq.m. and includes 220 houses with the land plot ranging 1 000 - 1 200 sq.m.

Where all the necessary transport, cultural, social and medical infrastructure is available. The «Berezovka» Cottage Village is located on the federal highway, providing good transport links with the regional center and the central regions of the country. The distance from New Moscow is 74 km.

Forestlands, diverse flora and fauna determine the uniqueness of its location. Located next to a large reservoir and woodland, the village will fit seamlessly into the natural and urban landscape.