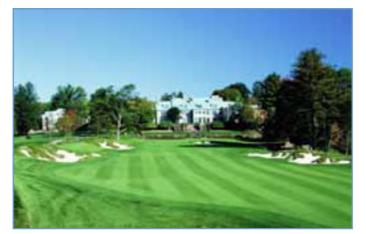

The «Berezovka» Golf & Equestrian Club project is a unique approach to cottage developments in Russia. This project will provide life style to its residents by providing them with excellent construction and finishing for reasonable prices while giving them the recreational and leisure facilities that are typically found in elite.

The 18-hole golf course will be constructed in accordance with all international standards to be able to host PGA events. Numerous completions and tournaments will attract many professional and amateur golfers.

## **BEREZOVKA GOLF & EQUESTRIAN** CLUB

The development scheme is at the project stage Golf course design is to be created by Cal Olson Design Studio Site Works are contracted for landscape design. Cal Olson is one of the best American **Golf Club Architector.** 

The golf infrastructure will include:

- One 18-hole champion quality golf courses.
- A luxurious clubhouse with indoor and outdoor dining.
- Large driving range.
- Golf simulators for winter practice.
- A practice green, pitching green
- Golf Club Retail center
- School an equestrian center and a sports/entertainment complex.
- Serving 12 months with Golf & Equestrian sport services.