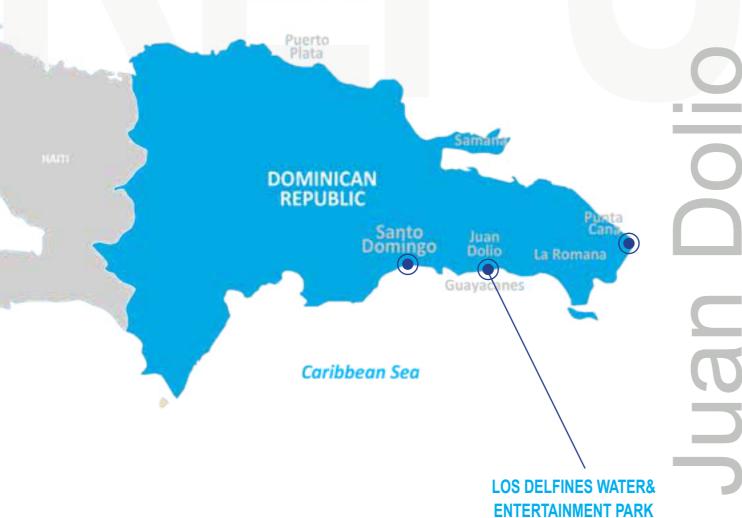

### LOS DELFINES WATER AND ENTERTAINMENT PARK Jantie Ocean

Los Delfines Water & Entertainment Park opened its doors to public on June 2013, being the biggest water and entertainment park in the Caribbean countries.

Los Delfines is strategically situated in the area of Juan Dolio seaside that has been established in the capital city of Santo Domingo within 4 million population and hosting thousands of people since that day. Los Delfines Park receives up to 15 000 quests monthly. Nowadays we have more than 200 000 followers in facebook. Punta Cana is about one hour away, which is the most visited touristic area in Caribbean and hosts over 5 million tourists yearly. Our park is also strategically located between the two biggest Cruise Ports of Caribbean, Santo Domingo and La Romana. Each of them is only half an hour away from Los Delfines Park.