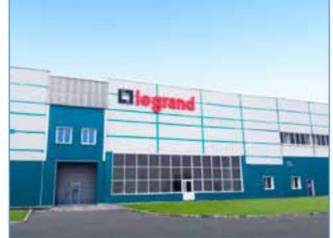

#### LEGRAND Manufacturing Plant Size: 120 000 sq.m

SHELL Gas Stations Size: from 1 000 sq.m

Alkent Villas Residential Size: 400+ sq.m