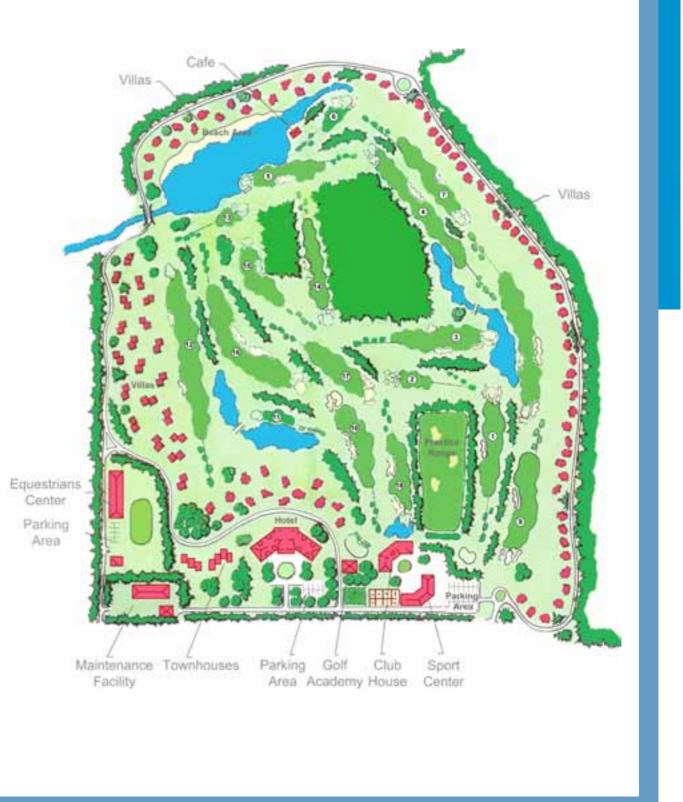

## **GOLF &** EQUESTRIAN CLUB

#### Berezovka

| • | Land | pl         | ot | area |
|---|------|------------|----|------|
|   |      | <b>P</b> ' |    | aroa |

- Golf course
- Cottages/Villas
- Townhouses
- Hotel
- Private school
- Sport Complex
- Equestrian center (300 stables)

| 1 880 000 sq.m.  |  |
|------------------|--|
| 18-hole          |  |
| 435              |  |
| 50               |  |
| 100 rooms        |  |
| for 200 children |  |
| 1                |  |
| 1                |  |

The «Berezovka» Golf & Equestrian Club project is a unique approach to cottage developments in Russia. This project will provide life style to its residents by providing them with excellent construction and finishing for reasonable prices while giving them the recreational and leisure facilities that are typically found in elite.

The golf infrastructure will include:

- One 18-hole champion quality golf courses.
- A luxurious clubhouse with indoor and outdoor dining.
- Large driving range.
- Golf simulators for winter practice.
- A practice green, pitching green
- Golf Club Retail center
- School an equestrian center and a sports/entertainment complex.
- Serving 12 months with Golf & Equestrian sport services.