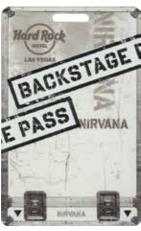

#### 2012/closing

Nirvana by invitation only level was added in 2013. It was never used and discontinued in 2015. It was replaced by the Multi-Platinum level.

October 2010 - March 2012 Slot Cards (3 levels)