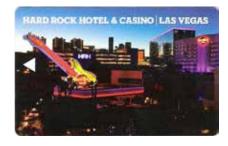

### Las Vegas Room Keys

Prototypes

There are different variations of this key, both front and back. Most obvious being "Las Vegas". It was either in regular or bold text.

Another version is a sample card with Jet Lithocard on the back