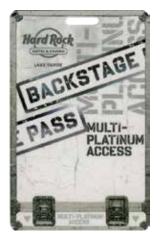

### **Las Vegas Slot Cards**

**Logo Variation** 

#### 2012/closing

Nirvana by invitation only level was added in 2013. It was never used and discontinued in 2015. It was replaced by the Multi-Platinum level.

October 2010 - March 2012 Slot Cards (3 levels)