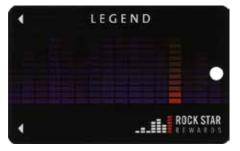

### **Hollywood Slot Cards**

7th Unity Cards

6th Wild Card

5th Wild Card. No gold level

3rd Wild Card without metallic look

2nd Wild Card with metallic look and metallic lettering

1st Wild Card

1st Seminole Casinos Players Club. Used at Hard Rock and Seminole properties