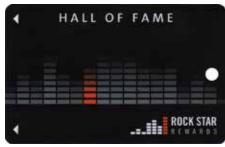

### **Hollywood Slot Cards**

7th Unity Cards

6th Wild Card

5th Wild Card. No gold level

3rd Wild Card without metallic look

2nd Wild Card with metallic look and metallic lettering

1st Wild Card

1st Seminole Casinos Players Club. Used at Hard Rock and Seminole properties