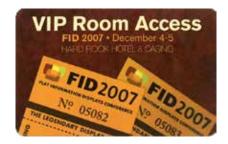

Used at Hard Rock and Seminole properties.

PokerPro Poker Room card

Plum V.I.P. Lounge (VIP Access card)