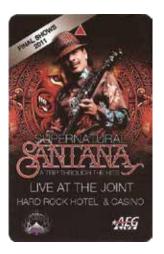

#### Las Vegas Room Keys

Prototypes

There are different variations of this key, both front and back. Most obvious being "Las Vegas". It was either in regular or bold text.

Pove is

Another version is a sample card with Jet Lithocard on the back