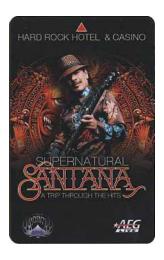

#### Las Vegas Room Keys

Prototypes

There are different variations of this key, both front and back. Most obvious being "Las Vegas". It was either in regular or bold text.

Pove is

Another version is a sample card with Jet Lithocard on the back