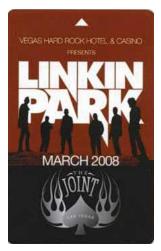

#### Las Vegas Room Keys

Prototypes

There are different variations of this key, both front and back. Most obvious being "Las Vegas". It was either in regular or bold text.

Pove is

Another version is a sample card with Jet Lithocard on the back