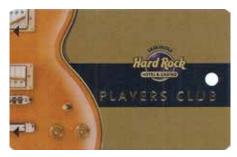

1st Wild Card

1st Seminole Casinos Players Club. Used at Hard Rock and Seminole properties

1st Players Club card

1st through 3rd Seminole Players Club. Variations are on the text on the reverse. Used at Hard Rock and Seminole properties.