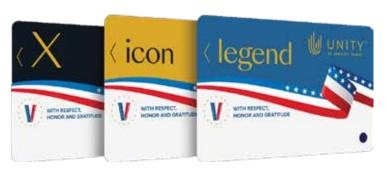

## **Atlantic City Slot Cards**

Founding Member

Veterans Card

#### **Seminole Slot Cards**

7th Unity Cards

Veterans cards used at all properties

6th Wild Card

5th Wild Card. No gold level

4th Wild Card

3rd Wild Card without metallic look

2nd Wild Card with metallic look and metallic lettering