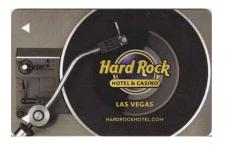

#### Las Vegas Room Keys

Prototypes

There are different variations of this key, both front and back. Most obvious being "Las Vegas". It was either in regular or bold text.

Pove is

Another version is a sample card with Jet Lithocard on the back