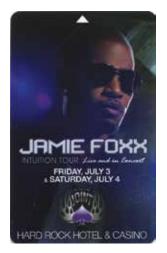

#### Las Vegas Room Keys

Prototypes

There are different variations of this key, both front and back. Most obvious being "Las Vegas". It was either in regular or bold text.

Pove is

Another version is a sample card with Jet Lithocard on the back