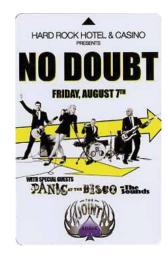

#### Las Vegas Room Keys

Prototypes

There are different variations of this key, both front and back. Most obvious being "Las Vegas". It was either in regular or bold text.

Pove is

Another version is a sample card with Jet Lithocard on the back