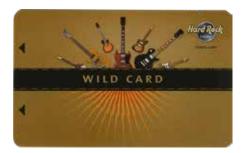

#### **Hollywood Slot Cards**

7th Unity Cards

6th Wild Card

5th Wild Card. No gold level

D X CARD

4th Wild Card

3rd Wild Card without metallic look

2nd Wild Card with metallic look and metallic lettering

1st Wild Card

1st Seminole Casinos Players Club. Used at Hard Rock and Seminole properties

1st Players Club card

1st through 7th Players Club cards. Variations are on the text on the reverse. Front is shown for all seven versions.