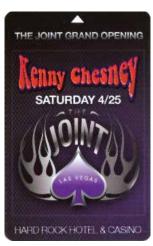

#### Las Vegas Room Keys

Prototypes

There are different variations of this key, both front and back. Most obvious being "Las Vegas". It was either in regular or bold text.

Pove is

Another version is a sample card with Jet Lithocard on the back