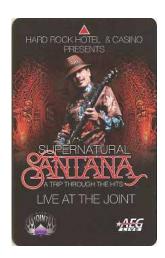

#### Las Vegas Room Keys

Prototypes

There are different variations of this key, both front and back. Most obvious being "Las Vegas". It was either in regular or bold text.

Pove is

Another version is a sample card with Jet Lithocard on the back