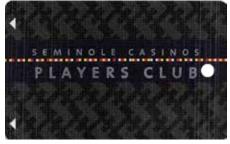

1st Wild Card

1st Seminole Casinos Players Club. Used at Hard Rock and Seminole properties

1st Players Club card

1st through 3rd Seminole Players Club. Variations are on the text on the reverse. Used at Hard Rock and Seminole properties.