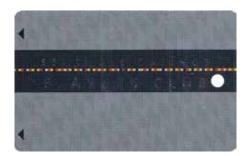

1st Wild Card

1st Seminole Casinos Players Club. Used at Hard Rock and Seminole properties

1st Players Club card

1st through 7th Players Club cards. Variations are on the text on the reverse. Front is shown for all seven versions.

Used at Hard Rock and Seminole properties.

1st through 3rd Seminole Players Club. Variations are on the text on the reverse.

Used at Hard Rock and Seminole properties.

PokerPro Poker Room card

Plum V.I.P. Lounge (VIP Access card)