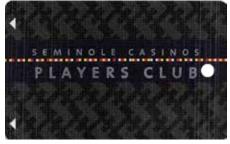

1st Wild Card

1st Seminole Casinos Players Club. Used at Hard Rock and Seminole properties

1st Players Club card

1st through 7th Players Club cards. Variations are on the text on the reverse. Front is shown for all seven versions.

Used at Hard Rock and Seminole properties.

1st through 3rd Seminole Players Club. Variations are on the text on the reverse.

Used at Hard Rock and Seminole properties.

PokerPro Poker Room card

Plum V.I.P. Lounge (VIP Access card)