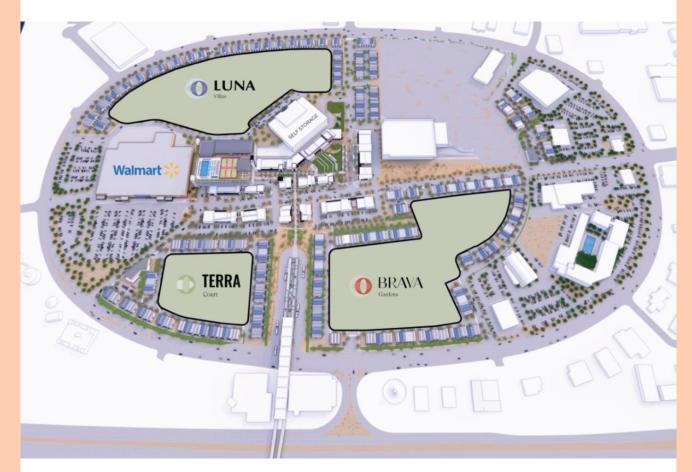

### Metropolitan Site Plan

The Metropolitan development will feature three vibrant new communities and a variety of amenities designed to enhance the area. Stay tuned as we embrace this exciting addition to our community!