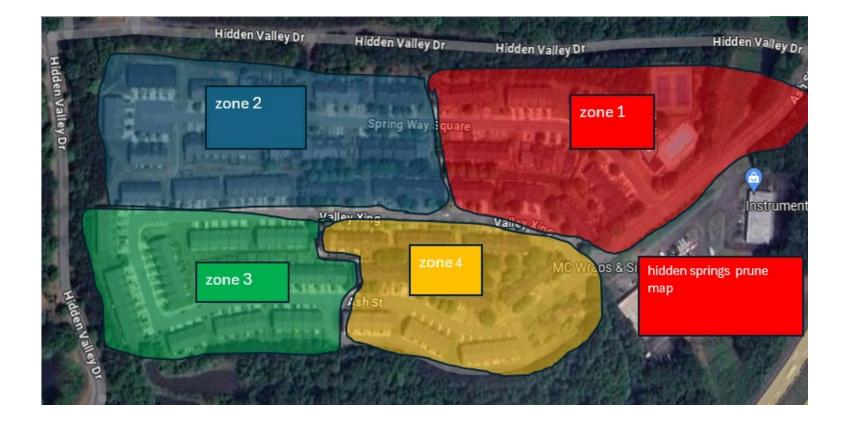

# Leaves are removed by zone

#### *Week 1* Deep Clean

- Zones 1 & 2
  Clean Hard
  Surfaces Only
- Zones 3 & 4

#### Week 2 Deep Clean • Zones 3 & 4 Clean Hard Surfaces Only

• Zone 1 & 2

REPEAT