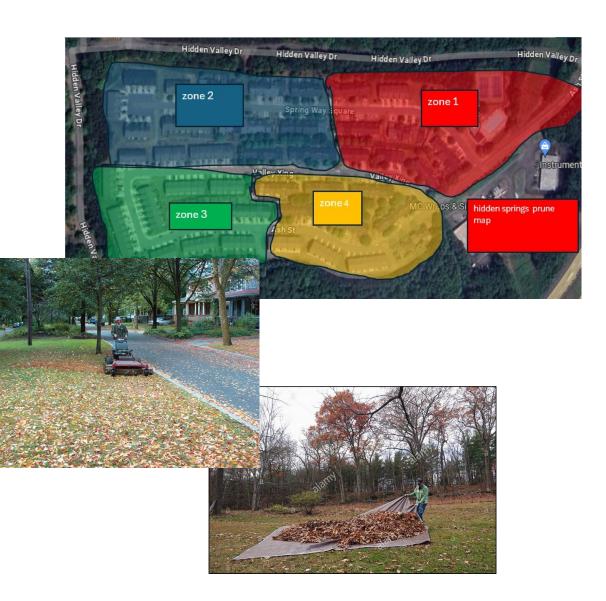

# Leaves are removed by zone

## What is "Deep Clear"?

- When a section is scheduled for "deep clean", all leaves are addressed in those sections
- Beds are blown out
- Piles are made
- Mulching with mowers