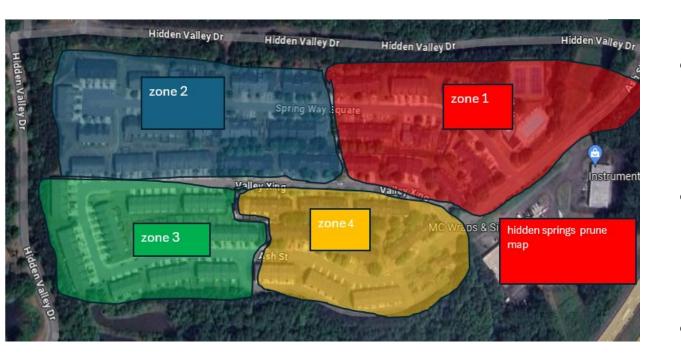

# Leaves are removed by zone

#### *Week 1* Deep Clean

- Zones 1 & 2
  Clean Hard
  Surfaces Only
- Zones 3 & 4

#### Week 2 Deep Clean • Zones 3 & 4 Clean Hard Surfaces Only

• Zone 1 & 2

REPEAT

#### • Week 1

- Deep Clean in zones 1 & 2
- Hard Surfaces Only in zones 3 & 4
- Week 2
  - Deep Clean in zones 3 & 4
  - Hard Surface Only in zones 1 & 2
- Week 3
  - Deep Clean in zones 1 & 2
  - Hard Surfaces Only in zones 3 & 4
- Week 4
  - Deep Clean in zones 3 & 4
  - Hard Surface Only in zones 1 & 2