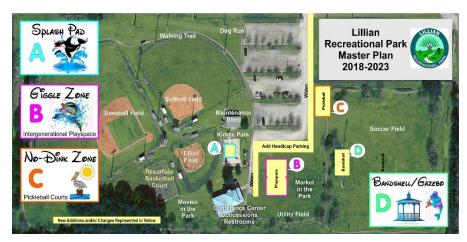

## PHASE 1 - 2018

- Security system installation (complete)
- Repair of bathrooms (complete)
- Handicap ramp to restroom (August 2018)
- Sprinkler system repair (August 2018)
- "Then and Now" Bicentennial trail (funded, dedication Spring 2019)
- Resurfacing of parking lot and addition of handicap parking (Fall 2018)

## PHASE 2

- Construction of Giggle Zone, new intergenerational playspace (1st Phase, 2019)
- Construction of **No-Dink Zone**, three dedicated pickleball courts (2019)
- Resurface basketball court (2019)
- Construction of **Splashpad** (2019-2020)
- Construction of **Bandshell** and **Gazebo** (2019-2020)

## PHASE 3

- Expansion of Giggle Zone (2nd Phase)
- Renovation of conference room
- Renovation of concessions/kitchen
- Expansion of dog run

Check out all the great things coming to the Lillian Recreational Park with your support! Make your contribution today.