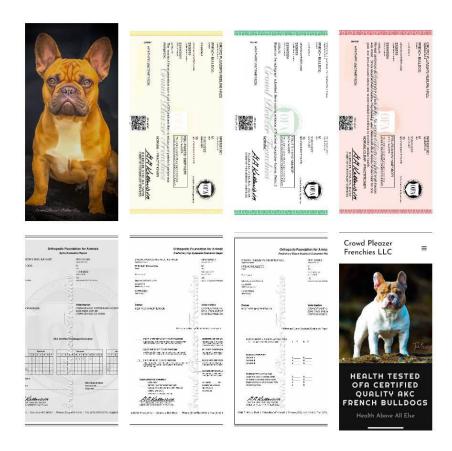

| Page 3 of 5 | Female Owner Initials | Date: |
|-------------|-----------------------|-------|
| •           |                       |       |

CONAN is OFA Certified with NORMAL Hips, Normal Patellas/Cardiac/Eyes OFA spine evaluated: 4 anomalies affecting thoracic vertebrae (average FBD is 8-12): T6(h), T7(h), T8(h), T10h) & \*ransitional vertebrae L1

Color Panel: ay/ay D/d co/co Em/Em ky/ky SP/sp I/I As/As

**Disclosure:** CONAN carries two copies of CDDY, **one copy of DM** and one copy of PRA/CRD4. For more information about these genetic markers and their relevance to

the French Bulldog Breed, <u>please see this article with statement of non-relevance</u> by Dr. Jerold Bell, Director at OFA, Adjunct Professor Tufts University, and Chair of the Hereditary Disease Committee of the World Small Animal Veterinary Association.