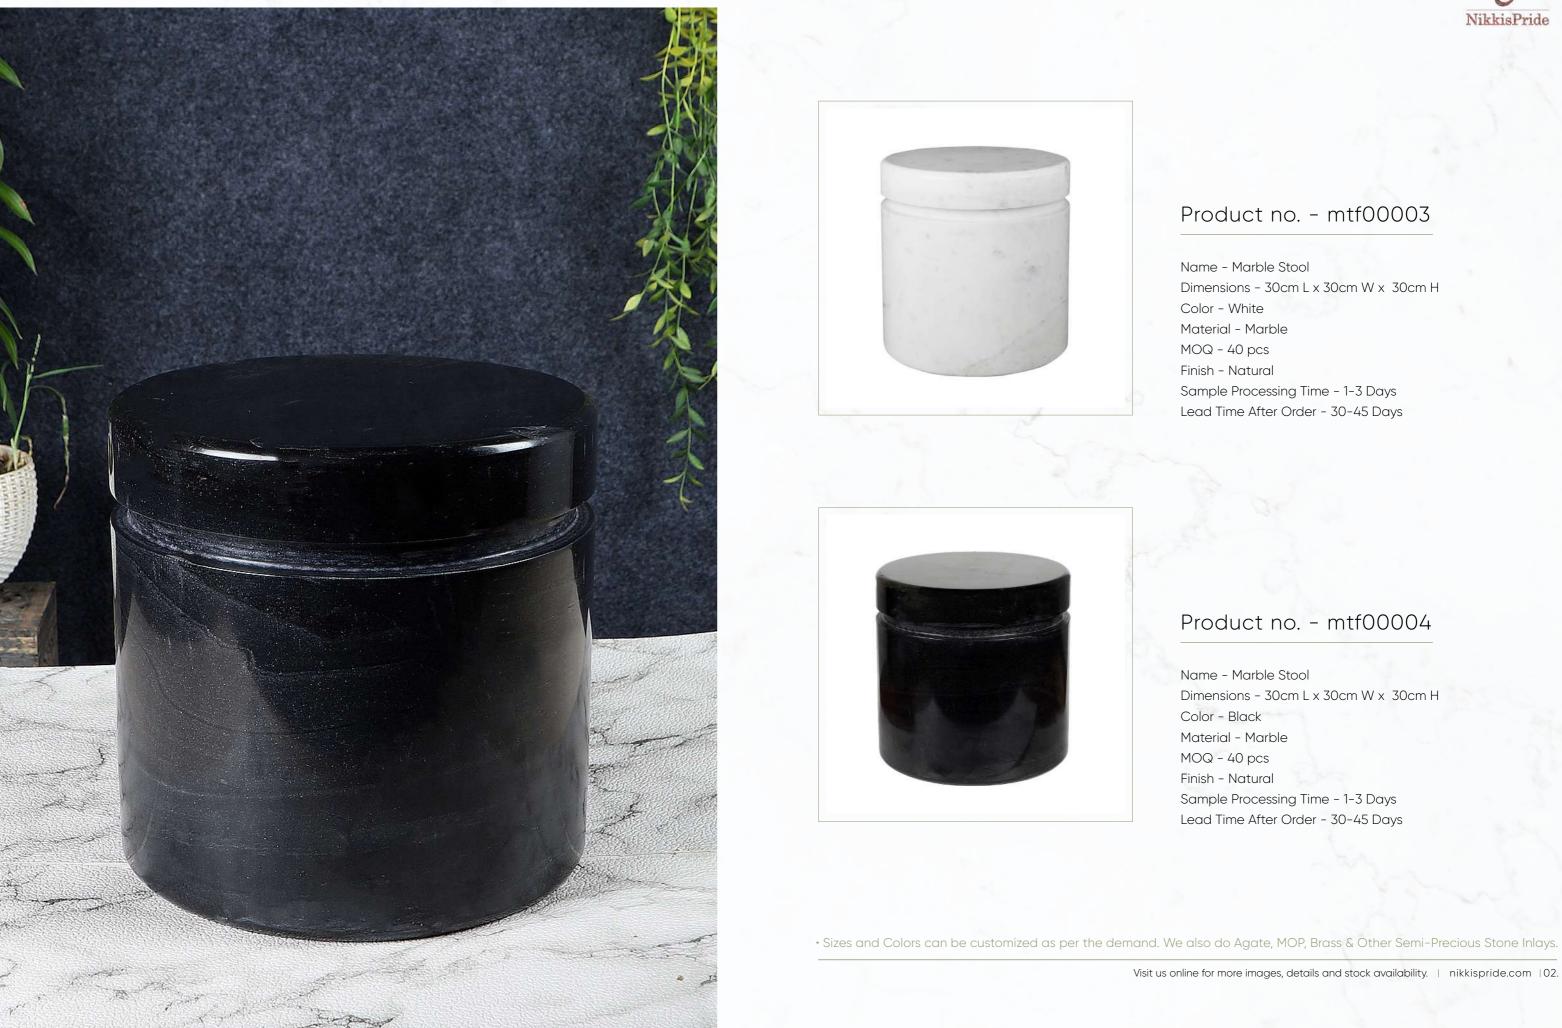

#### Product no. - mtf00003

Name - Marble Stool Dimensions - 30cm L x 30cm W x 30cm H Color - White Material - Marble MOQ - 40 pcs Finish - Natural Sample Processing Time - 1-3 Days Lead Time After Order - 30-45 Days

#### Product no. - mtf00004

Name - Marble Stool

Dimensions - 30cm L x 30cm W x 30cm H

Color – Black

Material - Marble

MOQ - 40 pcs

Finish - Natural

Sample Processing Time - 1-3 Days

Lead Time After Order - 30-45 Days

Visit us online for more images, details and stock availability. | nikkispride.com |02.

Bacteria and Virus Resistant

Food Safe

100% Organic

Refregrator and freezer safe.

100% Handmade