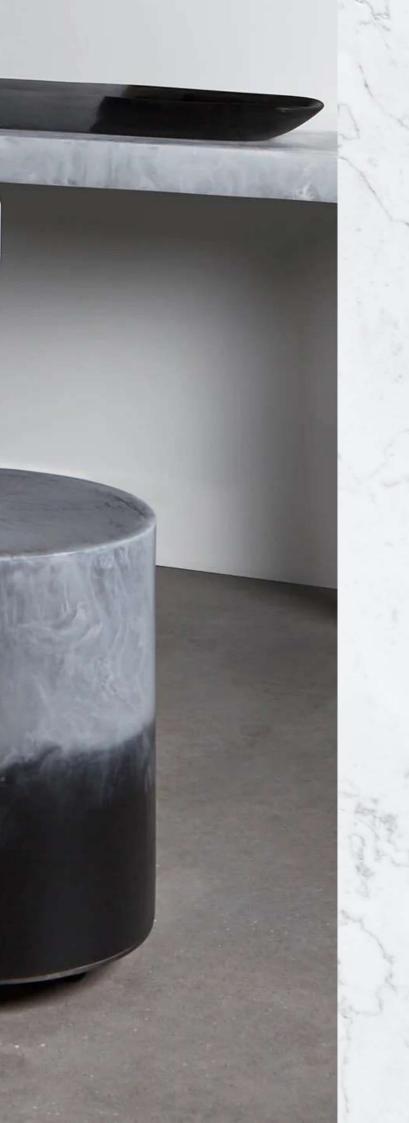

#### Product no. - mtf00004

Name - Marble Stool

Dimensions - 30cm L x 30cm W x 30cm H

Color – Black

Material - Marble

MOQ - 40 pcs

Finish - Natural

Sample Processing Time - 1-3 Days

Lead Time After Order - 30-45 Days

Visit us online for more images, details and stock availability. | nikkispride.com |02.

Bacteria and Virus Resistant

Food Safe

100% Organic

Refregrator and freezer safe.

100% Handmade