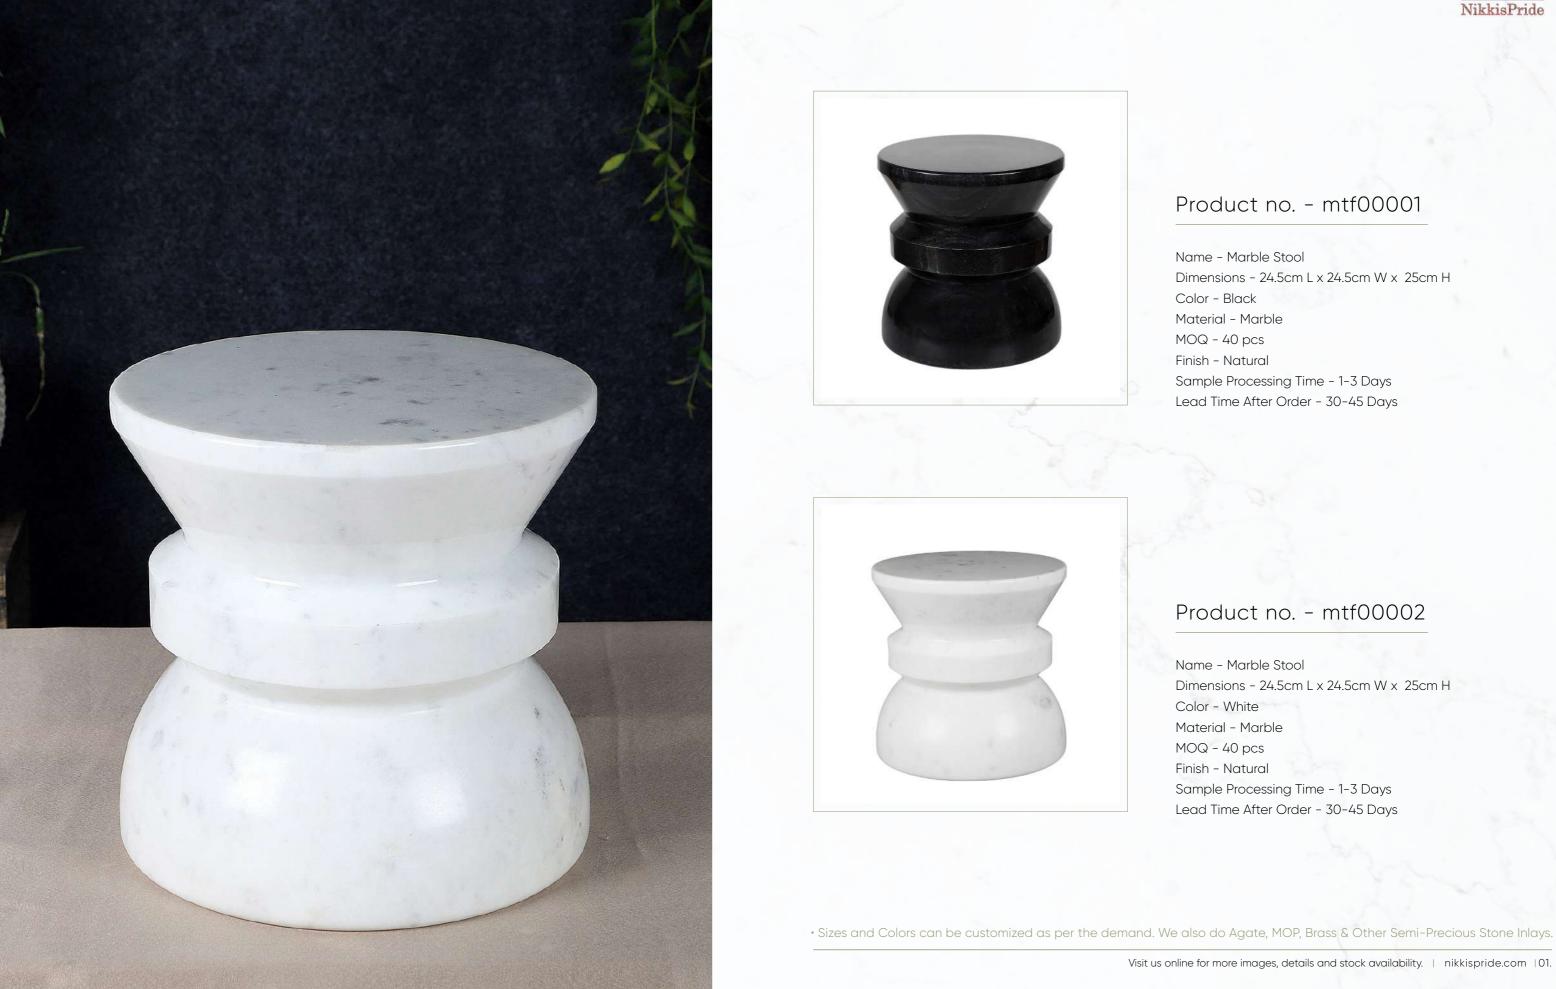

### Product no. - mtf00001

Name - Marble Stool Dimensions - 24.5cm L x 24.5cm W x 25cm H Color – Black Material - Marble MOQ - 40 pcs Finish - Natural Sample Processing Time - 1-3 Days Lead Time After Order - 30-45 Days

#### Product no. - mtf00002

Name - Marble Stool

Dimensions - 24.5cm L x 24.5cm W x 25cm H

Color - White

Material - Marble

MOQ - 40 pcs

Finish - Natural

Sample Processing Time - 1-3 Days

Lead Time After Order - 30-45 Days

Visit us online for more images, details and stock availability. | nikkispride.com |01.