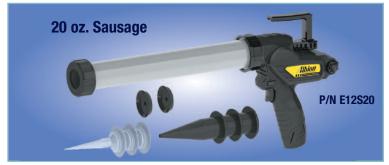

# HEW

# A Lighter Weight Alternative in Cordless Caulking Tools





## **Powered by Milwaukee® REDLITHIUM™ Battery Technology**

### Also Available





### **Gun Features**

- Swivel barrels
- Comfortable rubber overmolded handles
- Fast 30-minute recharge
- Ladder hook pull
- Puncture wire (E12)
- Battery Fuel Gauge
- Kit Includes one 12V Li-lo battery #1004-3 and one fast 30-minute charger #1004-4

High-Thrust 18V guns also available for cartridges, sausages, bulk and multi-component applications.



**ALBION Engineering Co.** 1250 N. Church Street Moorestown, NJ USA 08057-1102 856-235-6688 FAX TOLL-FREE: 800-841-7132 E-MAIL: service@albioneng.com