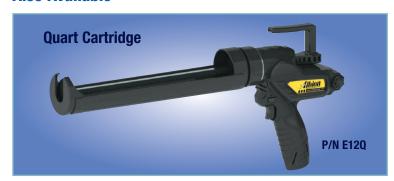

# HEW

# A Lighter Weight Alternative in Cordless Caulking Tools





## **Powered by Milwaukee® REDLITHIUM™ Battery Technology**

### Also Available





### **Gun Features**

- Swivel barrels
- Comfortable rubber overmolded handles
- Fast 30-minute recharge
- Ladder hook pull
- Puncture wire (E12)
- Battery Fuel Gauge
- Kit Includes one 12V Li-lo battery #1004-3 and one fast 30-minute charger #1004-4

High-Thrust 18V guns also available for cartridges, sausages, bulk and multi-component applications.



**ALBION Engineering Co.** 1250 N. Church Street Moorestown, NJ USA 08057-1102 856-235-6688 FAX TOLL-FREE: 800-841-7132 E-MAIL: service@albioneng.com