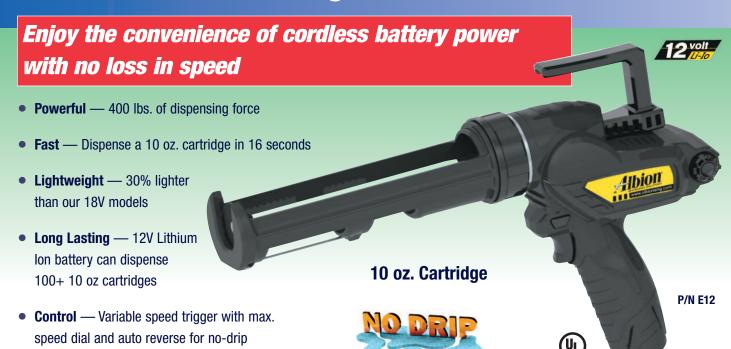

### **Gun Features**

- Swivel barrels
- Comfortable rubber overmolded handles
- Fast 30-minute recharge
- Ladder hook pull
- Puncture wire (E12)
- Battery Fuel Gauge
- Kit Includes one 12V Li-lo battery #1004-3 and one fast 30-minute charger #1004-4