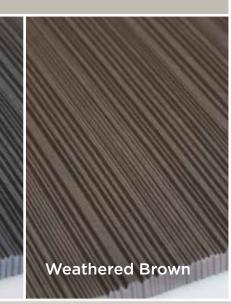

### Rustic cedar. **Lasting beauty.**

Get the rustic look of milled split cedar shingles in a high-performance composite. The 3D laser engraving replicates the rich, natural textures of hand-split shakes found on the finest homes throughout the world, but requires none of the maintenance.

Weathered Grey