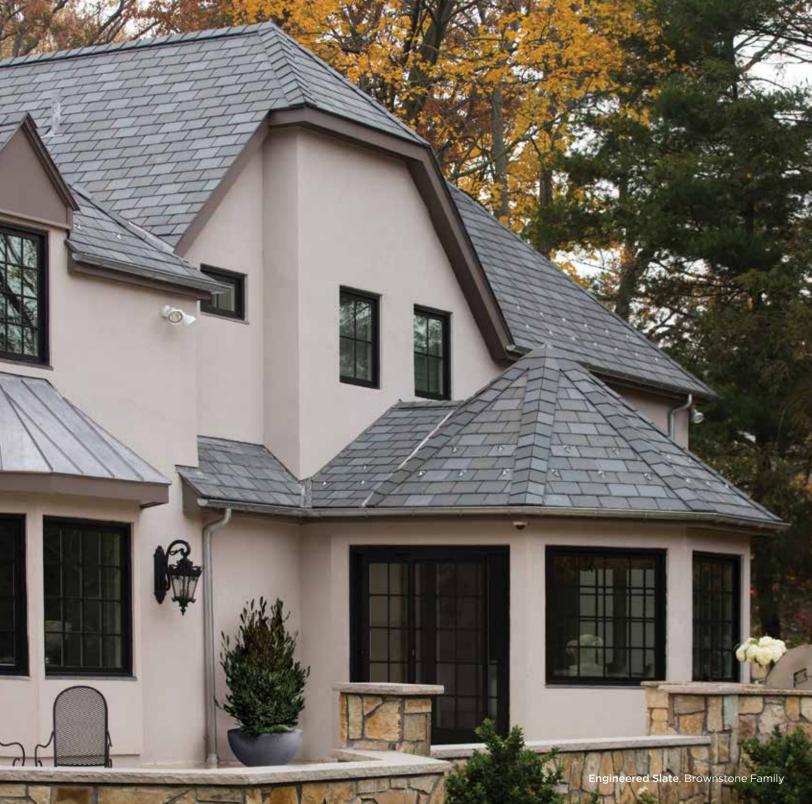

#### ENGINEERED SLATE

#### A color range inspired by natural slate.

Nature creates slate in a variety of colors and so does Ply Gem Roofing. Each tone is formulated using natural earth mined minerals in order to produce the most authentic hues. Easily coordinate exterior palettes from our four color families, Brownstone, Charcoal, Pewter and Sagebrush available pre-blended from our 12 distinct hues or shipped separately.