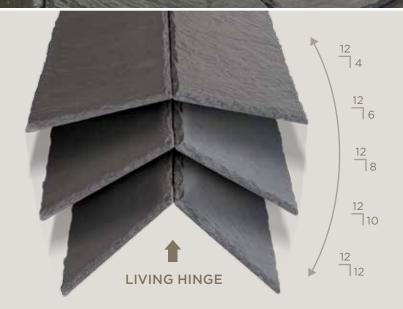

### Hinged Hip & Ridge Shingles.

The "living hinge" Hip and Ridge shingles conform to any angle. They're easy to install and look more authentic than one-piece ridge caps because they lay flat like natural slate shingles. The secret to the living hinge is its durable butyl tape which adheres to the underside of the shingles. It creates a flexible joint that ensures a perfect fit and a professional finish every time.