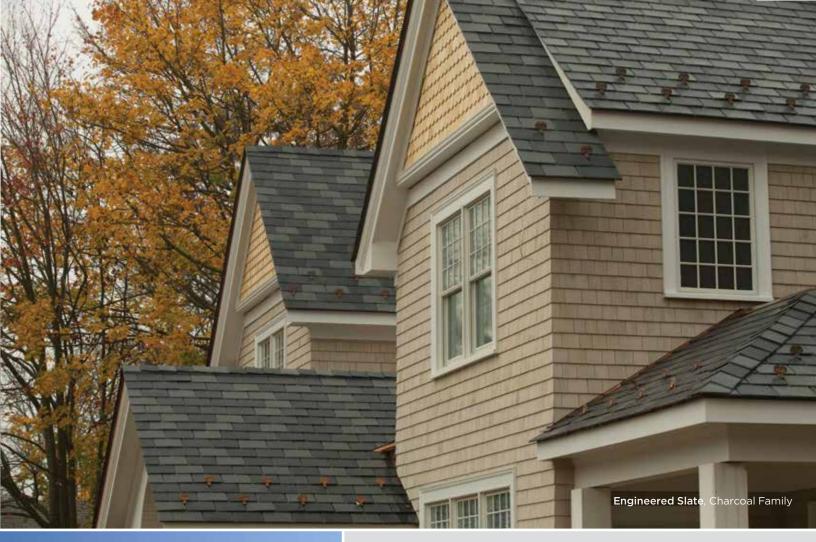

#### ENGINEERED SLATE

#### A color range inspired by natural slate.

Nature creates slate in a variety of colors and so does Ply Gem Roofing. Each tone is formulated using natural earth mined minerals in order to produce the most authentic hues. Easily coordinate exterior palettes from our four color families, Brownstone, Charcoal, Pewter and Sagebrush available pre-blended from our 12 distinct hues or shipped separately.