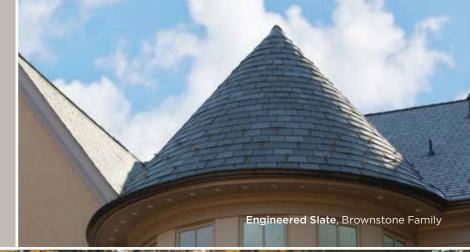

#### ENGINEERED SLATE

#### A color range inspired by natural slate.

Nature creates slate in a variety of colors and so does Ply Gem Roofing. Each tone is formulated using natural earth mined minerals in order to produce the most authentic hues. Easily coordinate exterior palettes from our four color families, Brownstone, Charcoal, Pewter and Sagebrush available pre-blended from our 12 distinct hues or shipped separately.