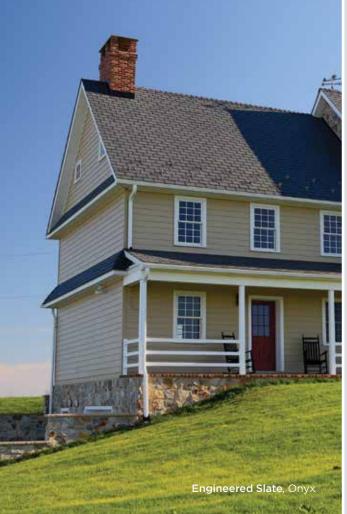

#### ENGINEERED SLATE

#### Timeless style inspired by nature.

The roof makes up about a third of a home's exterior. And although it's easy to overlook when choosing an exterior style, it plays an important role in the overall look of a home. Its color, shape and texture should be compatible with the home's design to create a seamlessly gorgeous exterior.

#### A color range inspired by natural slate.

Nature creates slate in a variety of colors and so does Ply Gem Roofing. Each tone is formulated using natural earth mined minerals in order to produce the most authentic hues. Easily coordinate exterior palettes from our four color families, Brownstone, Charcoal, Pewter and Sagebrush available pre-blended from our 12 distinct hues or shipped separately.