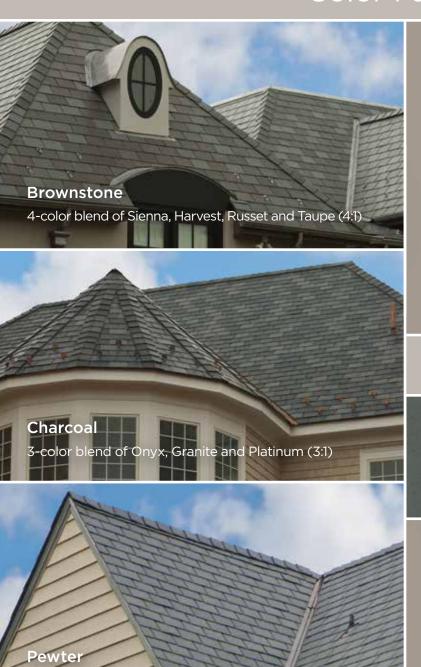

#### A color range inspired by natural slate.

Nature creates slate in a variety of colors and so does Ply Gem Roofing. Each tone is formulated using natural earth mined minerals in order to produce the most authentic hues. Easily coordinate exterior palettes from our four color families, Brownstone, Charcoal, Pewter and Sagebrush available pre-blended from our 12 distinct hues or shipped separately.

#### Color Families

color blend of Steel and Silver (60:40)

Learn more about Engineered Slate, and view the entire collection of color families at **PlyGem.com** 

Color family not shown:

#### Sagebrush

3-color blend of Raven.

Reserve, and Cadet (3:1)