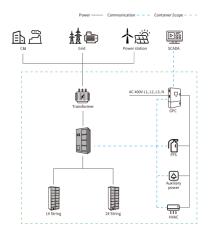

# System Topology example

| More Energy                                                | All-in-one Design                                            | Simple O&M                                           | Safe & Reliable                     |
|------------------------------------------------------------|--------------------------------------------------------------|------------------------------------------------------|-------------------------------------|
| Pack-level<br>Optimization<br>String-level<br>Optimization | AC/DC All-in-one<br>Design<br>Reducing Initial<br>Investment | No periodic<br>balancing<br>No experts site<br>visit | Modular Design<br>High Availability |