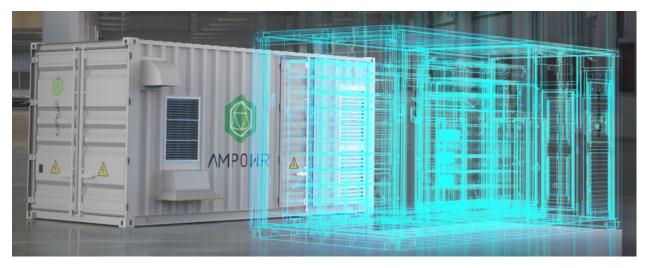

# **UPGRADE TO NET-ZERO | ENERGY STORAGE SYSTEMS**

The R-Ampifarm Series Battery Energy Storage System integrates with the Battery, BMS, PCS to deliver up to 100+MWh. The R-Ampifarm is housed in a 10, 20, or 40ft containerized housing that employs a unique air duct design, resourceful temperature controls, and an FM200 fire suppression.

### FOR INDUSTRIAL APPLICATIONS

Intelligent controls; temperature, efficiencies, lifetime, automated balancing, safety, and power delivery management. R-Ampowr's Battery Energy Storage Systems are designed to meet the most demanding applications and to face all kinds of adverse conditions.