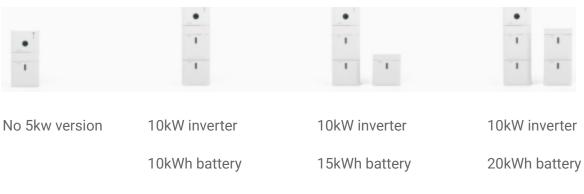

The PowerBank 10kW to 20Kw energy storage solution combined with any existing PV installation typically covers the basic needs of a household. A system consists of a hybrid inverter of 10kW, with battery packs of 5kWh. Each system can be expanded to up to 4 battery packs, and 4 systems in parallel.