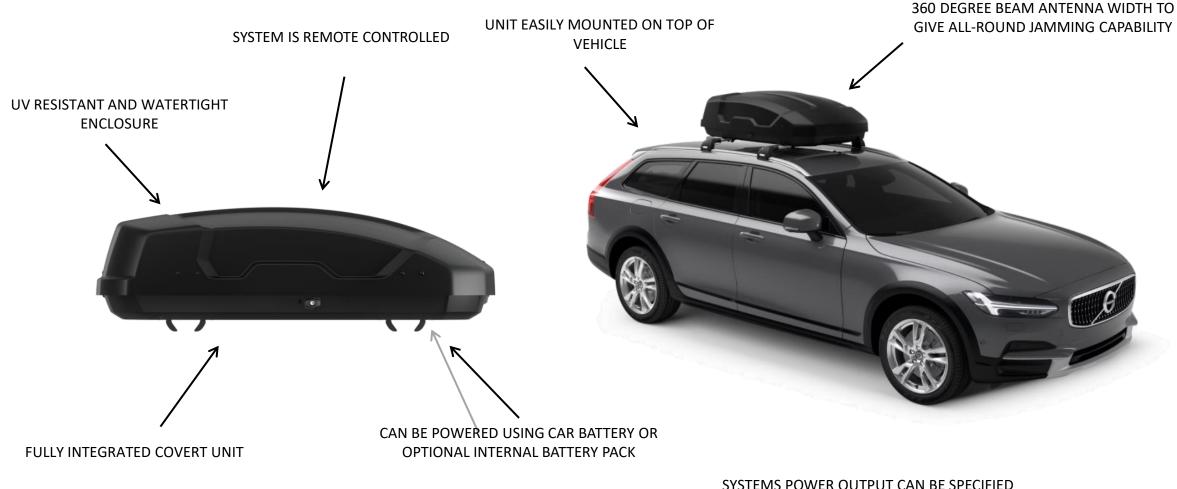

## **DRONE JAMMING SYSTEM RDJM-6000S**

THE RDJ-360HD IS A VEHICLE MOUNT DRONE JAMMING SYSTEM DESIGNED TO DISABLE COMMERCIAL AND DOMESTIC DRONE AND UAVS. THIS DISRETE JAMMING SYSTEM CAN BE USED TO PROTECT LARGE SCALE OUTDOOR EVENTS AND PATROL THE PERIMETER OF HIGH SECURITY ESTABLISHMENTS.

SYSTEMS POWER OUTPUT CAN BE SPECIFIED FROM 5W TO 25W PER BAND