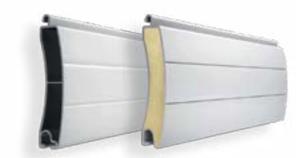

#### Solid construction

The garage door consists of a curtain, vertical tracks and a housing with a shaft. The curtain is composed of 77 mm high aluminium panels filled with CFC-free polyurethane foam, equipped at the end with the bottom extruded strip. There are 10 standard and 9 non-standard colour available.

Glazed panels allow for additional sunlight entrance. Ventilation profiles ensure a continuous supply of fresh air. Both the glazed and the ventilation profiles are available in RAL- palette colours.

Bottom strip