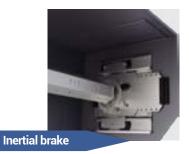

## Safety

The garage door may be equipped with a variety of safety devices, such as photocells, inertial brake or edge protection, that minimise the risk of accidents. The vertical tracks contain brush-rubber seals and a rubber seal in the bottom panel that reduce thermal losses.