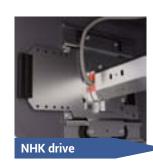

### Automatic operation

The garage door is operated only with the use of a NHk drive (emergency opening). The door curtain is wound on a shaft contained in an aluminium housing (installed outside, inside or in the door opening). In the larger door, the housing side panels (from the inside) are equipped with moving consoles, that ensure smooth door operation. The door is operated with the use of a remote control or key, and in the case of power failure – with a crank.