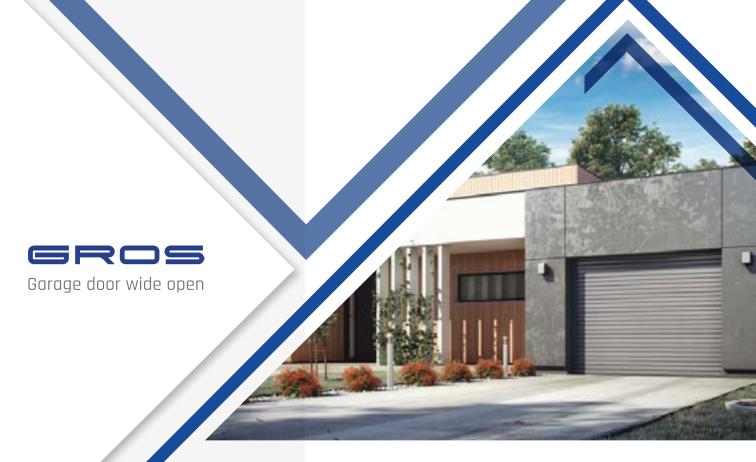

# ROLLING GARAGE DOORS

**STANDARD 77** 

## Tailor-made garage door

The rolling garage door is especially suitable for facilities with less favoured development conditions or in places, where the space under the ceiling is of special importance.

The rolling garage door opens vertically,

leaving an open space inside, as well as outside of the garage. It is produced pursuant to custom order – regarding both dimensions and equipment.