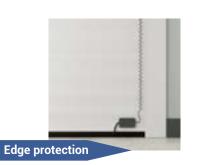

## Safety

The garage door may be equipped with a variety of safety devices, such as photocells, inertial brake or edge protection, that minimise the risk of accidents. The vertical tracks contain brush-rubber seals and a rubber seal in the bottom panel that reduce thermal losses.