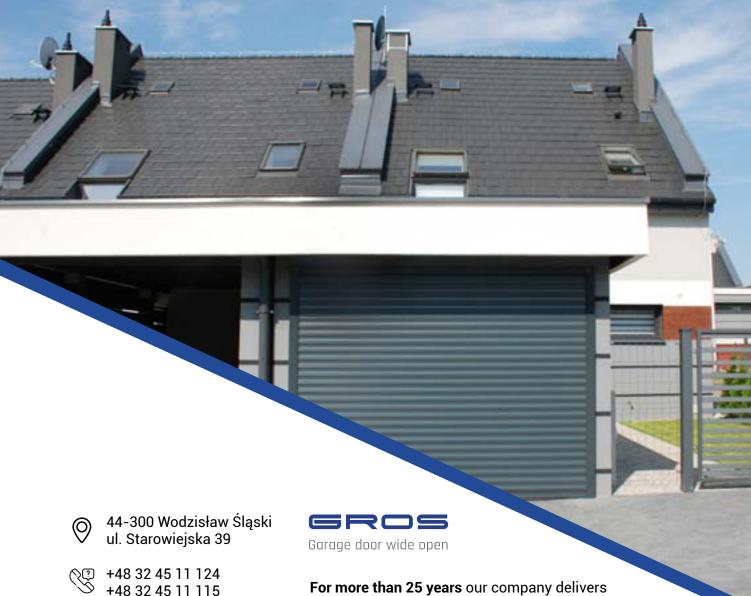

The rolling garage door opens vertically,

leaving an open space inside, as well as outside of the garage. It is produced pursuant to custom order – regarding both dimensions and equipment.

#### Solid construction

The garage door consists of a curtain, vertical tracks and a housing with a shaft. The curtain is composed of 77 mm high aluminium panels filled with CFC-free polyurethane foam, equipped at the end with the bottom extruded strip. There are 10 standard and 9 non-standard colour available.