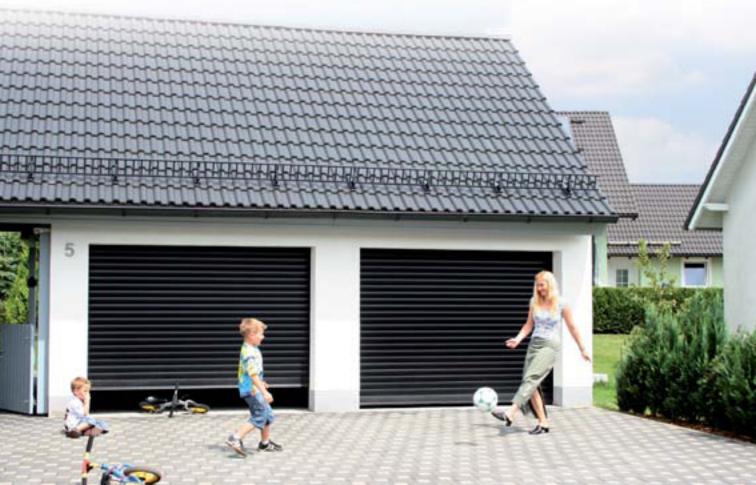

## Tailor-made garage door

The rolling garage door is especially suitable for facilities with less favoured development conditions or in places, where the space under the ceiling is of special importance.

The rolling garage door opens vertically,

leaving an open space inside, as well as outside of the garage. It is produced pursuant to custom order – regarding both dimensions and equipment.

#### Solid construction

The garage door consists of a curtain, vertical tracks and a housing with a shaft. The curtain is composed of 77 mm high aluminium panels filled with CFC-free polyurethane foam, equipped at the end with the bottom extruded strip. There are 10 standard and 9 non-standard colour available.