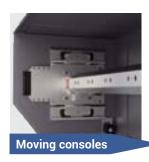

### Automatic operation

The garage door is operated only with the use of a NHk drive (emergency opening). The door curtain is wound on a shaft contained in an aluminium housing (installed outside, inside or in the door opening). In the larger door, the housing side panels (from the inside) are equipped with moving consoles, that ensure smooth door operation. The door is operated with the use of a remote control or key, and in the case of power failure – with a crank.