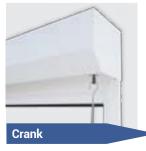

### Automatic operation

The garage door is operated only with the use of a NHk drive (emergency opening). The door curtain is wound on a shaft contained in an aluminium housing (installed outside, inside or in the door opening). In the larger door, the housing side panels (from the inside) are equipped with moving consoles, that ensure smooth door operation. The door is operated with the use of a remote control or key, and in the case of power failure – with a crank.