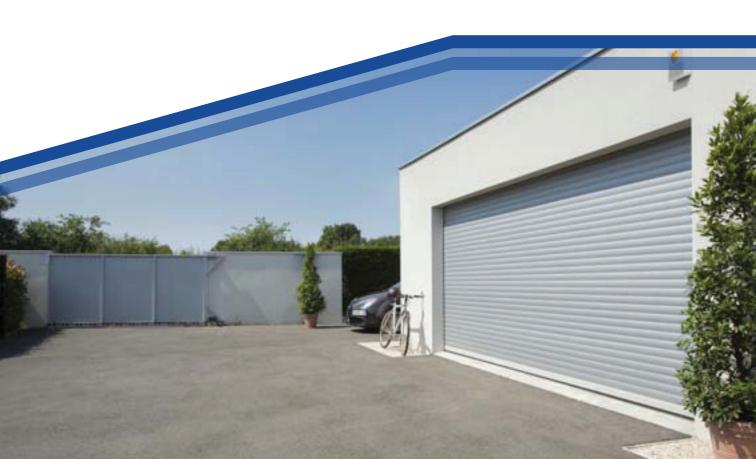

## Tailor-made garage door

The rolling garage door is especially suitable for facilities with less favoured development conditions or in places, where the space under the ceiling is of special importance.

The rolling garage door opens vertically,

leaving an open space inside, as well as outside of the garage. It is produced pursuant to custom order – regarding both dimensions and equipment.