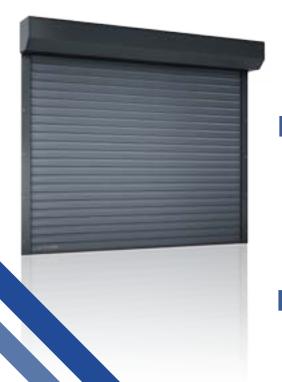

## Tailor-made garage door

The rolling garage door is especially suitable for facilities with less favoured development conditions or in places, where the space under the ceiling is of special importance.

The rolling garage door opens vertically,

leaving an open space inside, as well as outside of the garage. It is produced pursuant to custom order – regarding both dimensions and equipment.