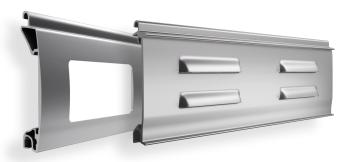

Glazed panels allow for additional sunlight entrance. Ventilation profiles ensure a continuous supply of fresh air. Both the glazed and the ventilation profiles are available in RAL- palette colours.

Bottom strip

T77 door profile

Glazed panel

Ventilation panel