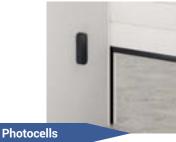

## Safety

The garage door may be equipped with a variety of safety devices, such as photocells, inertial brake or edge protection, that minimise the risk of accidents. The vertical tracks contain brush-rubber seals and a rubber seal in the bottom panel that reduce thermal losses.