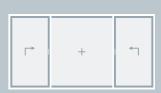

#### **OPENING MODES**

1 lift (aliding agab

1 lift/sliding sash 1 fixed pane

SYSTEM D

SYSTEM K

2 lift/sliding sashes 1 fixed pane

SYSTEM C
2 lift/sliding sashes