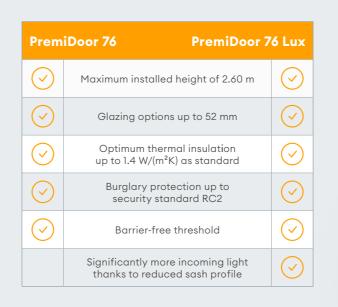

### GIVE LIGHT MORE SPACE.

PremiDoor 76 AND PremiDoor 76 LU

Are maximum thermal, sound and burglary protection important to you? Then the PremiDoor 76 lift/sliding door system is perfect for you. You can choose between two variants: The classic PremiDoor 76 design, which already offers high thermal insulation. Or you can opt for PremiDoor 76 Lux with even more incoming light.

# LOOK ON THE BRIGHT SIDE.

PremiDoor 76 LUX

Are you looking for more? More transparency, more incoming light, more heat gain? Then PremiDoor 76 Lux is perfect for you. Thanks to its sophisticated design, the sash profile is exceptionally slender. This creates particularly generous glazed areas that let in even more sunlight, therefore providing additional heat gain.