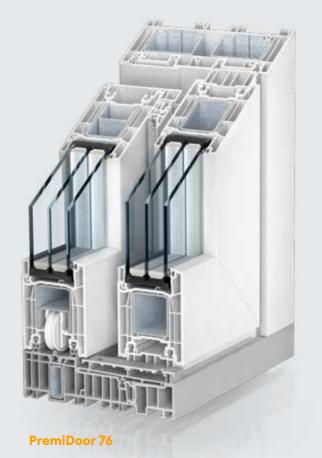

### GIVE LIGHT MORE SPACE.

PremiDoor 76 AND PremiDoor 76 LU

Are maximum thermal, sound and burglary protection important to you? Then the PremiDoor 76 lift/sliding door system is perfect for you. You can choose between two variants: The classic PremiDoor 76 design, which already offers high thermal insulation. Or you can opt for PremiDoor 76 Lux with even more incoming light.