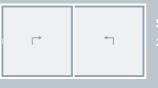

#### **OPENING MODES**

1 lift (aliding agab

1 lift/sliding sash 1 fixed pane

SYSTEM D

SYSTEM K

2 lift/sliding sashes 1 fixed pane

SYSTEM C
2 lift/sliding sashes