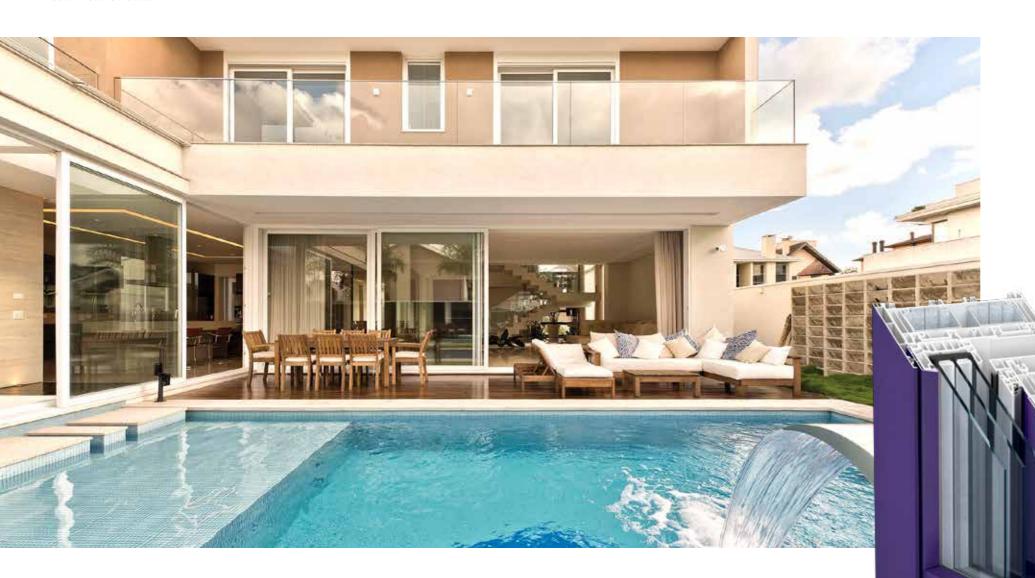

## PremiDoor 76 LIFT/SLIDING DOOR SYSTEM

CREATE MORE OPEN SPACE WITH SUSTAINABLE DOOR SOLUTIONS.

### WELCOME THE SUN INTO YOUR HOME.

Bright living spaces flooded with light – a dream within reach at any time: With our PremiDoor 76 lift/sliding door system. Recharge your batteries with a view into nature, or enjoy the expanse of the urban skyline. Anything is possible. PremiDoor 76 creates generous glazed areas that integrate the outside into your four walls. Good to know: The system is barrier-free, impresses with maximum handling ease and ensures high thermal insulation. In addition, the profiles are recyclable and made of eco friendly PVC-U. The result is sustainable door solutions, perfect for new buildings and renovations.

#### AT A GLANCE

- > Barrier-free thresholds
- > Tall installed heights and glazed areas
- High level of incoming light and thus more heat recovery
- > User-friendly operation when opening and closing
- Sustainable, recyclable system solution made of eco friendly, lead-free PVC-U profiles