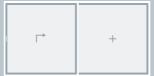

#### **OPENING MODES**

1 lift (aliding agab

1 lift/sliding sash 1 fixed pane

SYSTEM D

SYSTEM K

2 lift/sliding sashes 1 fixed pane

SYSTEM C
2 lift/sliding sashes