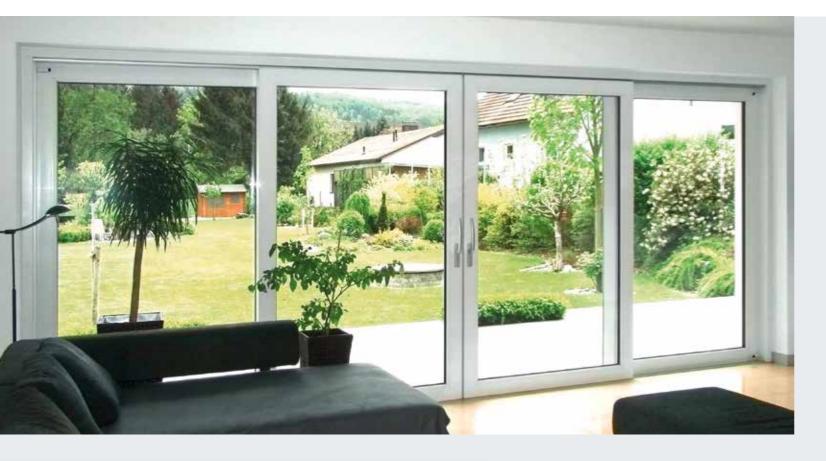

### GIVE LIGHT MORE SPACE.

PremiDoor 76 AND PremiDoor 76 LU

Are maximum thermal, sound and burglary protection important to you? Then the PremiDoor 76 lift/sliding door system is perfect for you. You can choose between two variants: The classic PremiDoor 76 design, which already offers high thermal insulation. Or you can opt for PremiDoor 76 Lux with even more incoming light.

# LOOK ON THE BRIGHT SIDE.

PremiDoor 76 LUX

Are you looking for more? More transparency, more incoming light, more heat gain? Then PremiDoor 76 Lux is perfect for you. Thanks to its sophisticated design, the sash profile is exceptionally slender. This creates particularly generous glazed areas that let in even more sunlight, therefore providing additional heat gain.