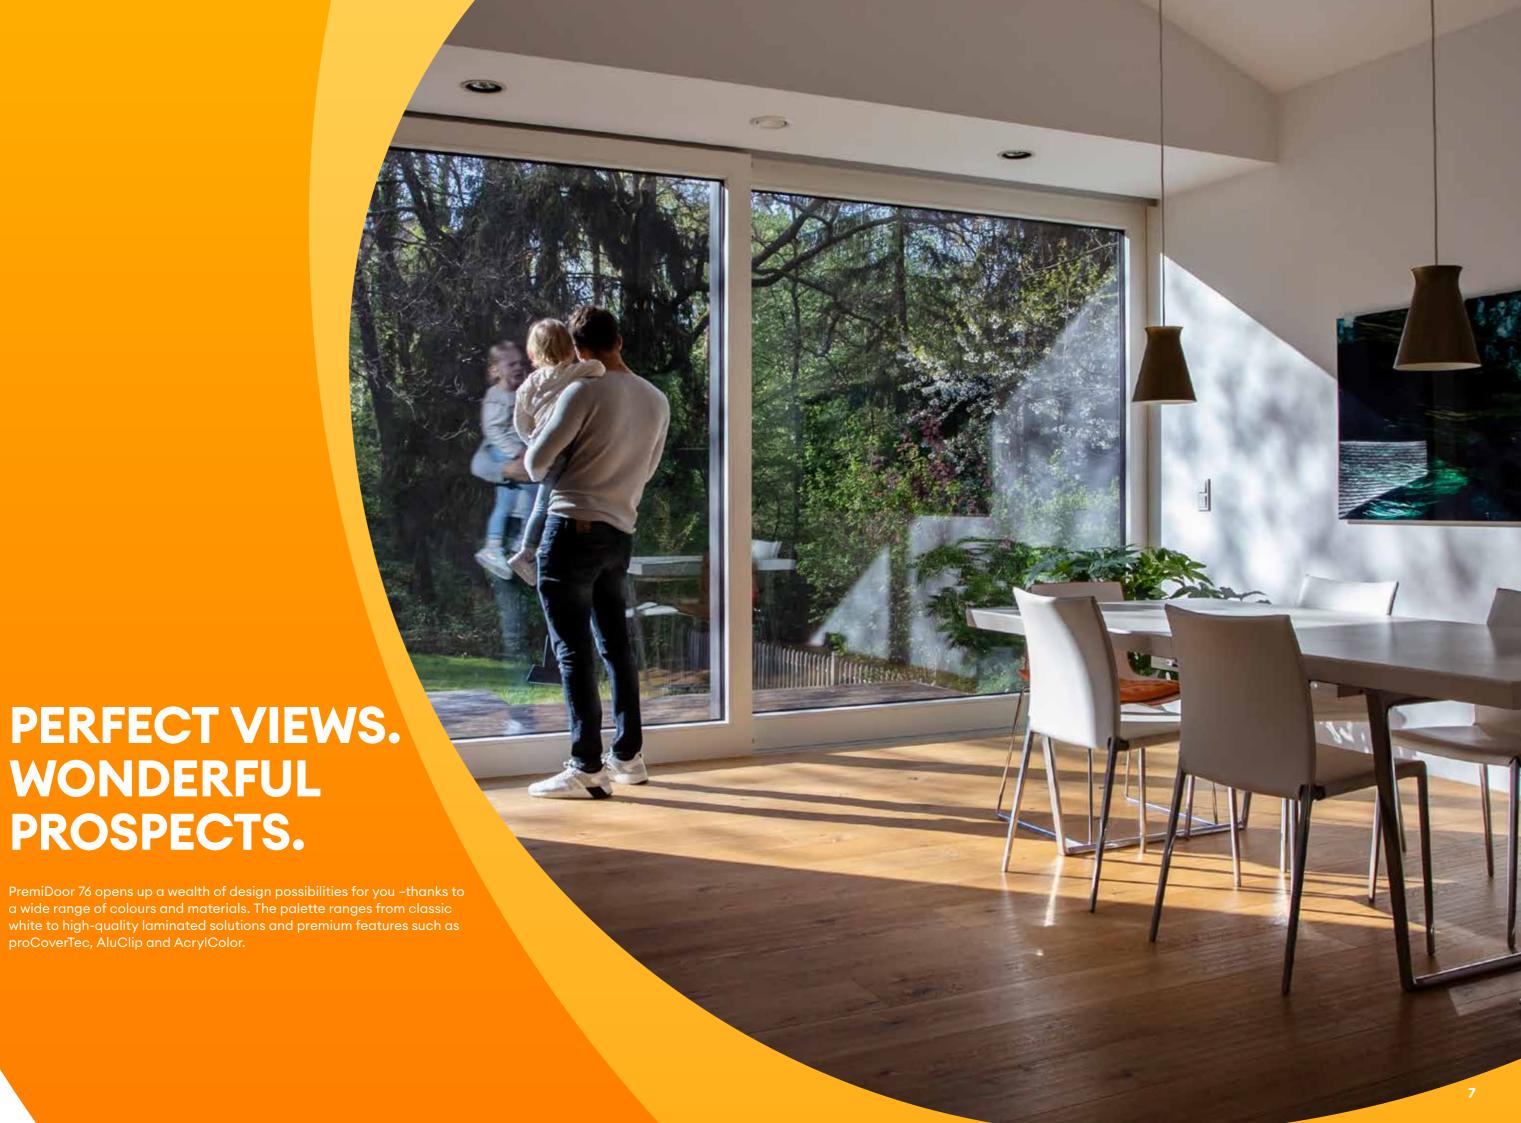

### WELCOME THE SUN INTO YOUR HOME.

Bright living spaces flooded with light – a dream within reach at any time: With our PremiDoor 76 lift/sliding door system. Recharge your batteries with a view into nature, or enjoy the expanse of the urban skyline. Anything is possible. PremiDoor 76 creates generous glazed areas that integrate the outside into your four walls. Good to know: The system is barrier-free, impresses with maximum handling ease and ensures high thermal insulation. In addition, the profiles are recyclable and made of eco friendly PVC-U. The result is sustainable door solutions, perfect for new buildings and renovations.

Let your imagination run wild: Doors that are discreetly restrained, pick up the wall colour tone-for-tone or set striking new trends? With the lift/sliding door system, anything is possible. Just let yourself be inspired by the selection of surfaces, materials and colours.