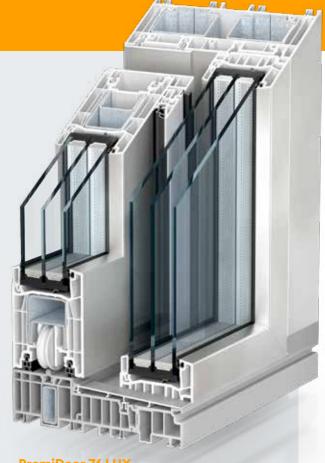

### GIVE LIGHT MORE SPACE.

PremiDoor 76 AND PremiDoor 76 LU

Are maximum thermal, sound and burglary protection important to you? Then the PremiDoor 76 lift/sliding door system is perfect for you. You can choose between two variants: The classic PremiDoor 76 design, which already offers high thermal insulation. Or you can opt for PremiDoor 76 Lux with even more incoming light.

# LOOK ON THE BRIGHT SIDE.

PremiDoor 76 LUX

Are you looking for more? More transparency, more incoming light, more heat gain? Then PremiDoor 76 Lux is perfect for you. Thanks to its sophisticated design, the sash profile is exceptionally slender. This creates particularly generous glazed areas that let in even more sunlight, therefore providing additional heat gain.