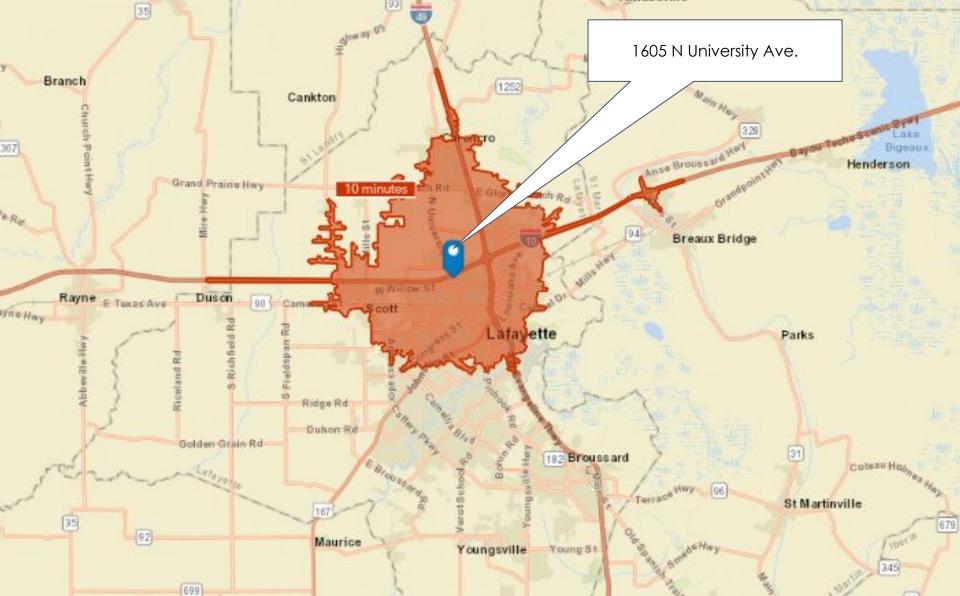

LAFAYETTE, LA POTENTIAL SITE - 10 MINUTE DRIVE TIME Church Point Arnau dville 1605 N University Ave. Branch 1252 Cankton Anse Brows sard Hard Grand Praint Hwy Breaux Bridge Rayne E Texas Ave Duson 90 Yno Hwy Lafay ette Parks