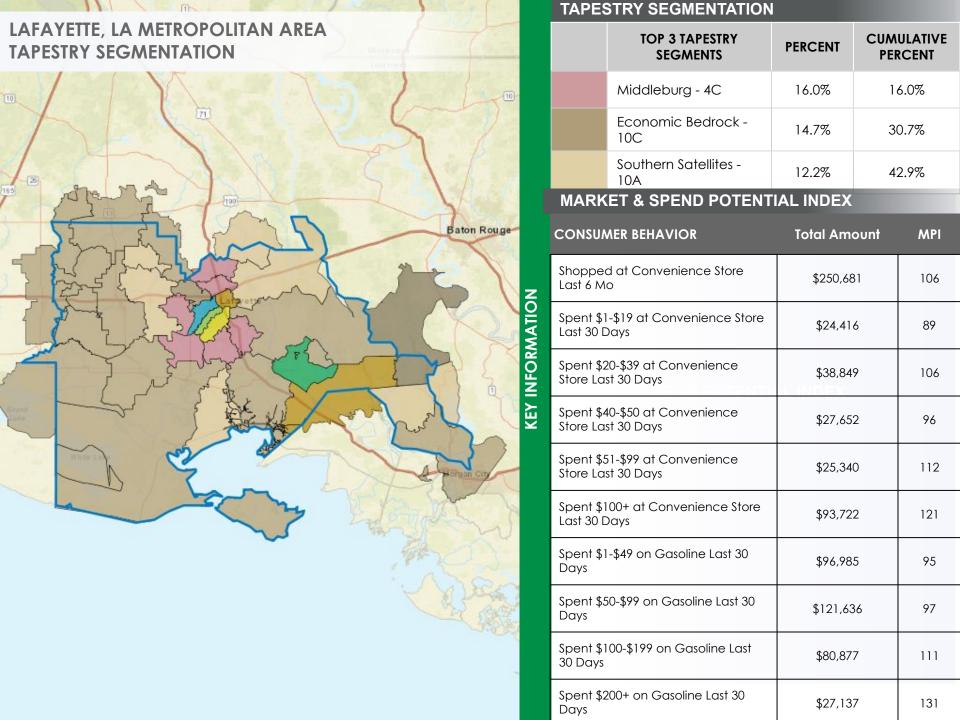

LAFAYETTE, LA POTENTIAL SITE - 10 MINUTE DRIVE TIME Church Point Arnau dville 1605 N University Ave. Branch 1252 Cankton Anse Brows sard Hard Grand Praint Hwy Breaux Bridge Rayne E Texas Ave Duson 90 Yno Hwy Lafay ette Parks





101,755 77,040 74,696 76,367 0.44% 0.83% \$38,921 \$60,124 35 31,196

0



## **DISCLAIMER**

The information contained herein was obtained from sources deemed reliable; however, RESOLUT RE makes no guarantees, warranties or representations to the completeness or accuracy thereof. The presentation of this real estate/market information is subject to errors; omissions; or withdrawal without notice. RESOLUT RE, which provides real estate brokerage services, is a division of Reliance Retail, LLC, a Texas Limited liability company.