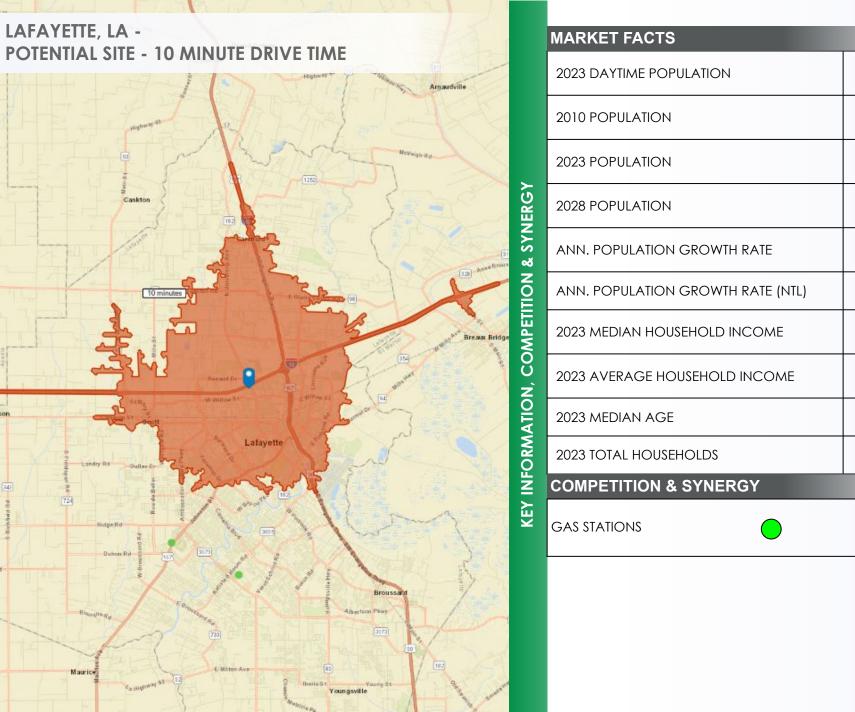

LAFAYETTE, LA POTENTIAL SITE - 10 MINUTE DRIVE TIME Church Point Arnau dville 1605 N University Ave. Branch 1252 Cankton Anse Brows sard Hard Grand Praint Hwy Breaux Bridge Rayne E Texas Ave Duson 90 Yno Hwy Lafay ette Parks

101,755 77,040 74,696 76,367 0.44% 0.83% \$38,921 \$60,124 35 31,196

0