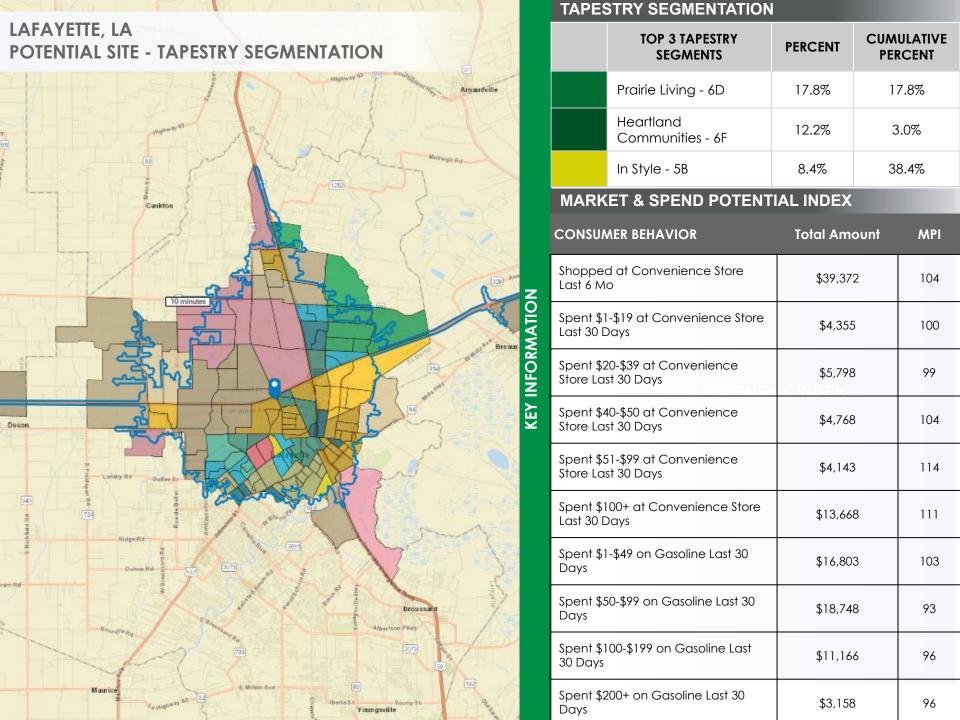

LAFAYETTE, LA POTENTIAL SITE - 10 MINUTE DRIVE TIME Church Point Arnau dville 1605 N University Ave. Branch 1252 Cankton Anse Brows sard Hard Grand Praint Hwy Breaux Bridge Rayne E Texas Ave Duson 90 Yno Hwy Lafay ette Parks