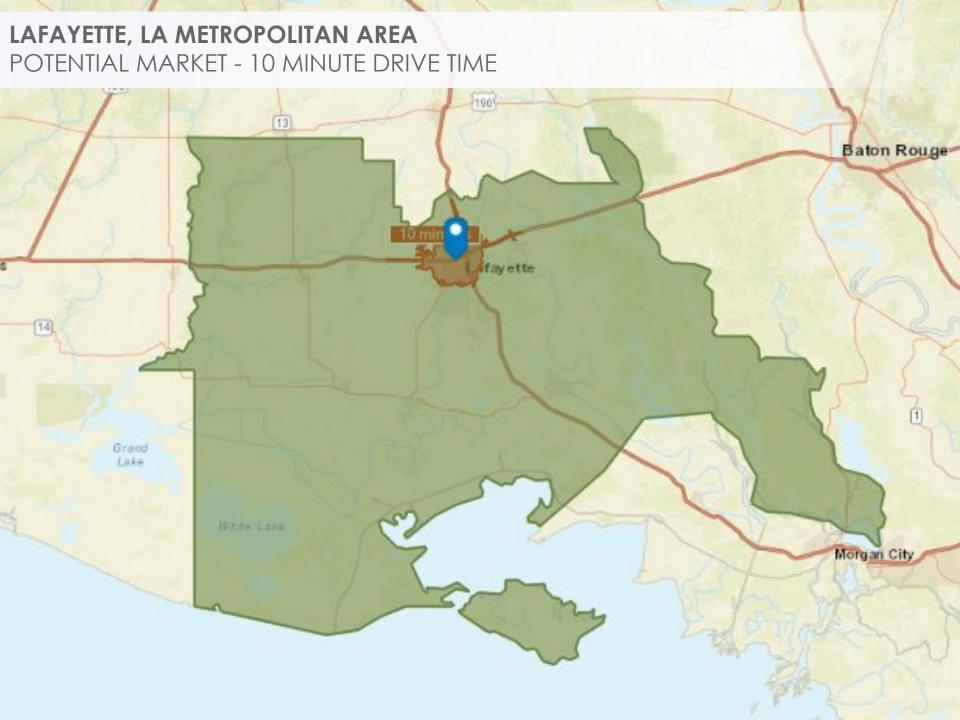

LAFAYETTE, LA POTENTIAL SITE - 10 MINUTE DRIVE TIME Church Point Arnau dville 1605 N University Ave. Branch 1252 Cankton Anse Brows sard Hard Grand Praint Hwy Breaux Bridge Rayne E Texas Ave Duson 90 Yno Hwy Lafay ette Parks