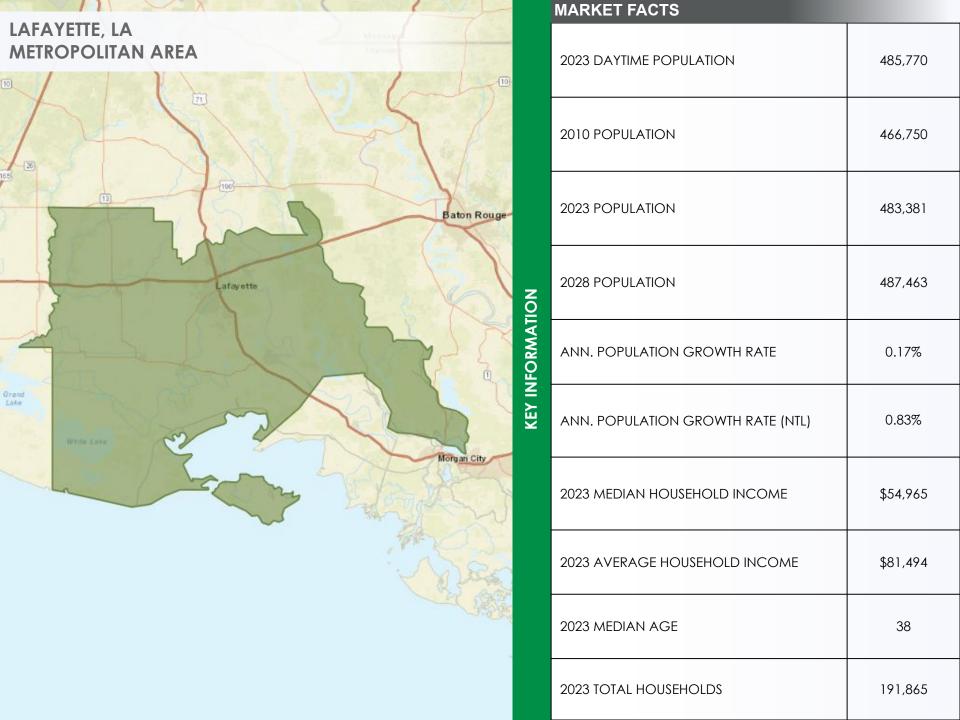

LAFAYETTE, LA POTENTIAL SITE - 10 MINUTE DRIVE TIME Church Point Arnau dville 1605 N University Ave. Branch 1252 Cankton Anse Brows sard Hard Grand Praint Hwy Breaux Bridge Rayne E Texas Ave Duson 90 Yno Hwy Lafay ette Parks





101,755 77,040 74,696 76,367 0.44% 0.83% \$38,921 \$60,124 35 31,196

0



## **DISCLAIMER**

The information contained herein was obtained from sources deemed reliable; however, RESOLUT RE makes no guarantees, warranties or representations to the completeness or accuracy thereof. The presentation of this real estate/market information is subject to errors; omissions; or withdrawal without notice. RESOLUT RE, which provides real estate brokerage services, is a division of Reliance Retail, LLC, a Texas Limited liability company.