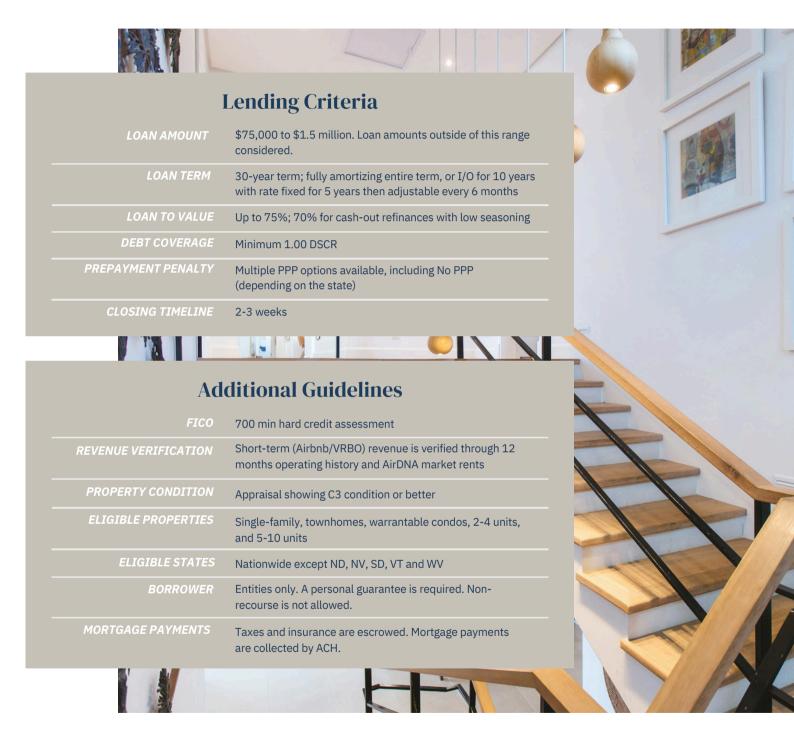

## **Rental Properties**

Permanent financing of rental properties with long-term tenants. These loans use the rental cash flow and stabilized property value to determine the loan amount.

| I                  | Lending Criteria                                                                                                           |
|--------------------|----------------------------------------------------------------------------------------------------------------------------|
| LOAN AMOUNT        | \$75,000 to \$1.5 million. Loan amounts outside of this range considered.                                                  |
| LOAN TERM          | 30-year term; fully amortizing entire term, or I/O for 10 years with rate fixed for 5 years then adjustable every 6 months |
| LOAN TO VALUE      | Up to 80%; 75% for cash-out refinances with low seasoning                                                                  |
| DEBT COVERAGE      | Minimum 0.75 DSCR                                                                                                          |
| PREPAYMENT PENALTY | Multiple PPP options available, including No PPP (depending on the state)                                                  |
| CLOSING TIMELINE   | 2-3 weeks                                                                                                                  |

| Ado                  | ditional Guidelines                                                           |
|----------------------|-------------------------------------------------------------------------------|
| FICO                 | 660 min hard credit assessment                                                |
| REVENUE VERIFICATION | Long-term rental revenue is verified through a lease agreement                |
| PROPERTY VALUATION   | Appraisal with market rents                                                   |
| ELIGIBLE PROPERTIES  | Single-family, townhomes, warrantable condos, 2-4 units and 5-10 units        |
| ELIGIBLE STATES      | Nationwide except ND, NV, SD, VT and WV                                       |
| BORROWER             | Entities only. A personal guarantee is required. Non-recourse is not allowed. |
| MORTGAGE PAYMENTS    | Taxes and insurance are escrowed. Mortgage payments are collected by ACH.     |
|                      |                                                                               |