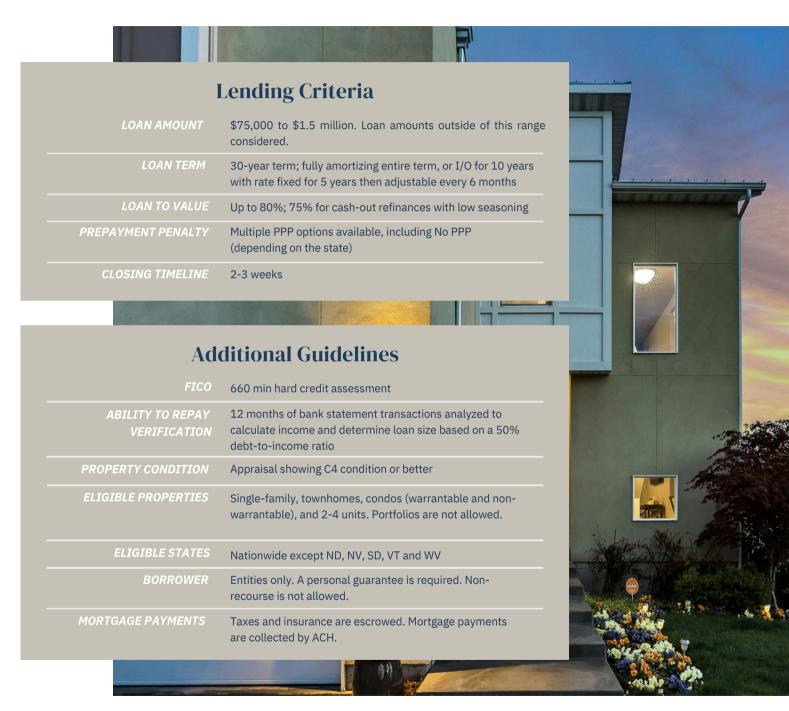

### **Bank Statement**

- Finance up to 80% loan to value; 75% for cash-out
- 30-year term with competitive pricing
- Low or No Prepayment Penalty options
- Qualify based on Bank Statement Analysis