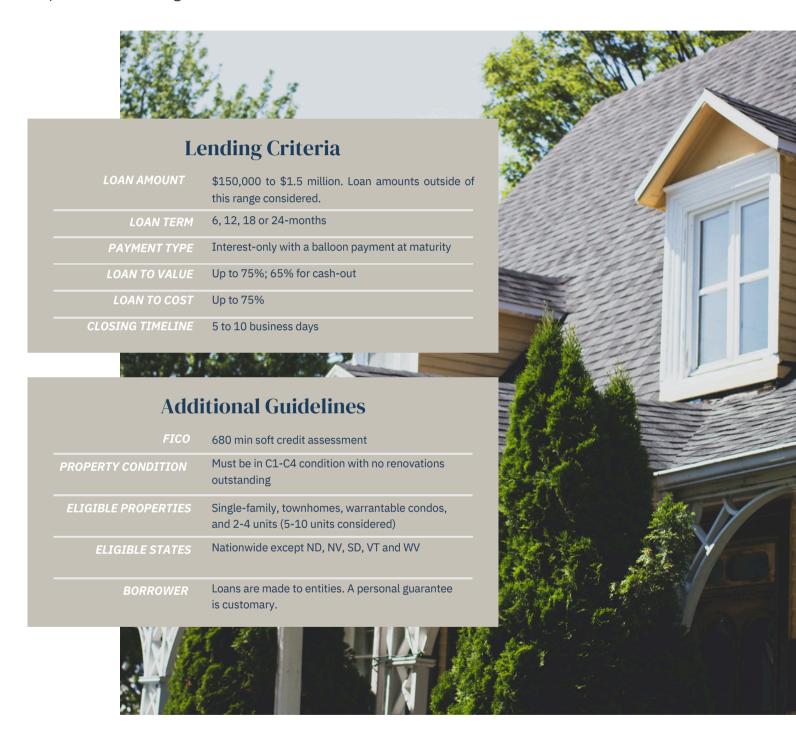

# **Bridge**

Financing of newly constructed or renovated properties that are currently vacant and stabilized and are ineligible for permanent financing.