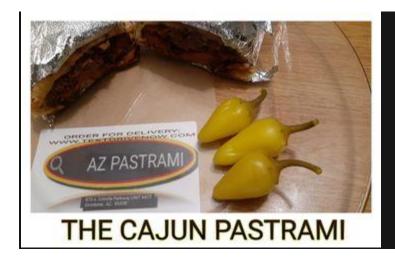

### ORDER AZ PASTRAMI W/ TEXT DRIVE NOW!!!

# **AZ PASTRAMI**

WORLD FAMOUS

# 8 inches of pure deliciousness.

\$10.00

TAP ON ORIGINAL NET ABOVE TO PLACE YOUR DELIVERY ORDER

8 peices of the best Lemon Pepper Chicken, you ever tasted.

\$10.00

TAP ON ORIGINAL NFT ABOVE TO PLACE YOUR DELIVERY ORDER