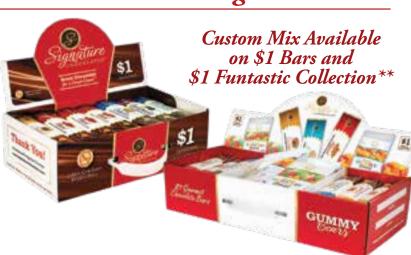

## Signature Customized Mix Carrier Program TM

SIGNATURE CAN CREATE
A CUSTOM MIX OF FLAVORS FOR
YOU THAT WILL SELL WELL IN YOUR
AREA AND MAXIMIZE SALES.\*

\*Customized mix carrier program is available for 20 cases or more ordered. Ask us for more details!

\*\*On Funtastic Collection, only the 48 bars can be customized. The 6 regular gummys and 6 sour gummys cannot be changed.