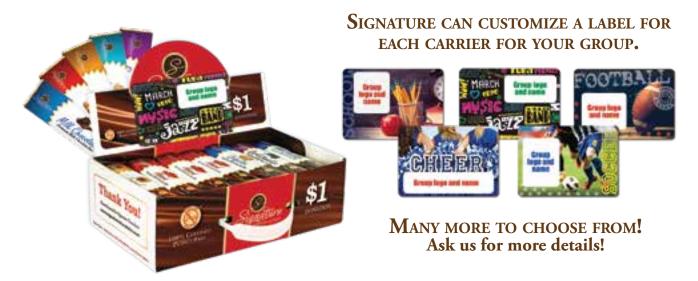

### Signature Personalization Group Carrier Program TM



## Signature Customized Mix Carrier Program TM

SIGNATURE CAN CREATE
A CUSTOM MIX OF FLAVORS FOR
YOU THAT WILL SELL WELL IN YOUR
AREA AND MAXIMIZE SALES.\*

\*Customized mix carrier program is available for 20 cases or more ordered. Ask us for more details!

\*\*On Funtastic Collection, only the 48 bars can be customized. The 6 regular gummys and 6 sour gummys cannot be changed.



## Great Chocolate for a GREAT CAUSE!®



Raising Funds For Schools and Organizations

\*\*Colored Review of Colored Review of C



Since 1999 Signature Chocolates has helped groups raise the money they need. We provide your organization with the #1 Certified Peanut Free chocolate in fundraising. Don't settle for a lower quality product - give your community a bigger bar, bigger value and bigger taste that wil