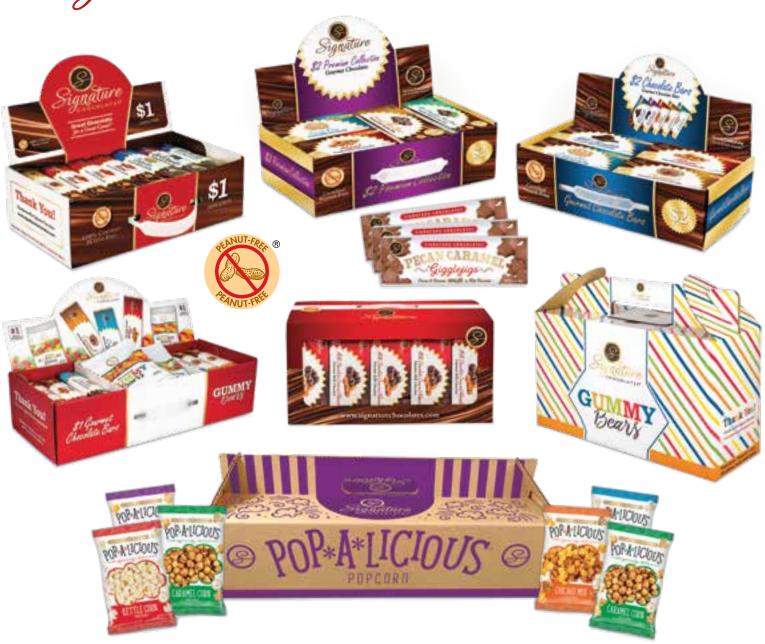

# \$1 Bars, \$2 Bars and \$2 Premium Boxed Chocolates

Offering three distinctly delicious lines:

Each line features our most popular and best selling varieties \$1 SIGNATURE GOURMET CHOCOLATE BARS (1.5 oz)

- 18 Almond
- 18 Caramel
- 12 Crisp
- 6 Dark Chocolate
- 6 Milk Chocolate

- 12 Almond
- 6 Caramel
- 6 Crisp
- 4 Milk Chocolate
- 2 Dark Chocolate

#### \$2 SIGNATURE PREMIUM **C**OLLECTION

(BARS: 2.85 oz & Boxes: 2.65 oz)

- 7 Almond
- 5 Caramel
- 5 Crisp
- 9 Milk Chocolate **Covered Almonds**
- 2 Caramel Bite-Size
- 2 Mint Bite-Size

#### \$2 SIGNATURE **CHOCOLATE COVERED ALMONDS** (2.65 oz box)

30 - Milk Chocolate **Covered Almonds** 

#### \$1 Funtastic Collection

(BARS: 1.5 OZ. & GUMMIES: 2.75 OZ.)

18 - Almond Bars 18 - Caramel Bars 12 - Crisp Bars 6 - Sour Gummy Bears 6 - Regular Gummy Bears

#### \$1 SIGNATURE GUMMY BEARS (2.75 oz)

30 - Traditional Gummy Bears