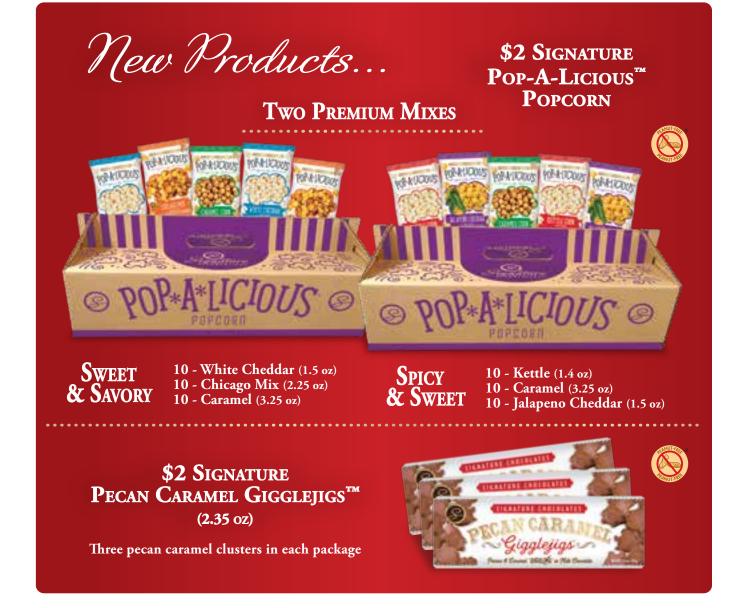

# \$1 Bars, \$2 Bars and \$2 Premium Boxed Chocolates

Offering three distinctly delicious lines:

Each line features our most popular and best selling varieties \$1 SIGNATURE GOURMET CHOCOLATE BARS (1.5 oz)

#### \$2 SIGNATURE PREMIUM **C**OLLECTION

(BARS: 2.85 oz & Boxes: 2.65 oz)

- 7 Almond
- 5 Caramel
- 5 Crisp
- 9 Milk Chocolate **Covered Almonds**
- 2 Caramel Bite-Size
- 2 Mint Bite-Size