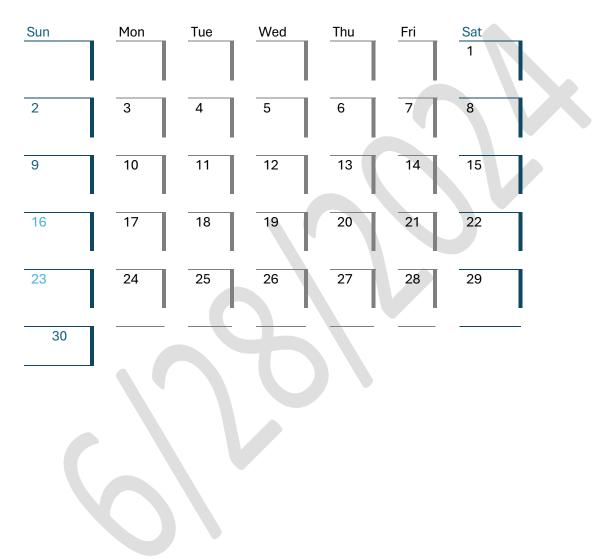

general view of biblical numbers. However, it is essential to be discerning, as there are many misleading topical discussions. Remember, biblical numbers and astrology don't mix, so it's crucial to approach these topics with caution and discernment.

The updates are evident in the integrated dynamic process regarding real-time prophecy. The paradigm of calendar numbers reflects fluency, whereas some things have been resolved or partially, and new things have emerged from the resolutions.

The new Planetary Spiritual Science Universality will teach all earth sciences about the Holy Bible. The Israelites have evolved to the degree they need to approach life holistically. The 144K will relate to the teaching staff.

## JUNE 2024

## Received June 28,2024

Dates Results



7/1/2024

### June



### JULY 2024

#### Received June 28, 2024



7/1/2024

# AUGUST 2024 RECEIVED JUNE 28, 2024



7/1/2024

**BLANK PAGE**