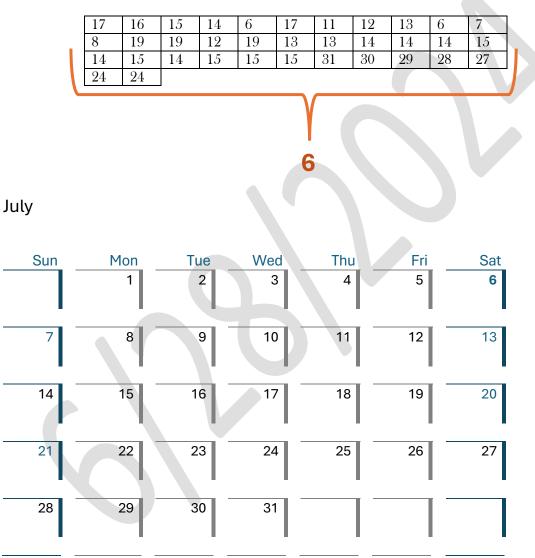

is essential to be discerning, as there are many misleading topical discussions. Remember, biblical numbers and astrology don't mix, so it's crucial to approach these topics with caution and discernment.

The updates are evident in the integrated dynamic process regarding real-time prophecy. The paradigm of calendar numbers reflects fluency, whereas some things have been resolved or partially, and new things have emerged from the resolutions.

The new Planetary Spiritual Science Universality will teach all earth sciences about the Holy Bible. The Israelites have evolved to the degree they need to approach life holistically. The 144K will relate to the teaching staff.

## JUNE 2024

## Received June 28,2024

Dates Results



7/1/2024

### June



### JULY 2024

#### Received June 28, 2024



7/1/2024

# AUGUST 2024 RECEIVED JUNE 28, 2024



7/1/2024

**BLANK PAGE**