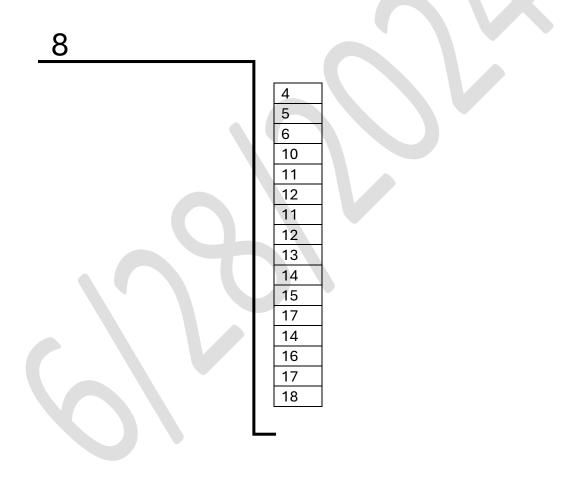

esearch can provide a general view of biblical numbers. However, it is essential to be discerning, as there are many misleading topical discussions. Remember, biblical numbers and astrology don't mix, so it's crucial to approach these topics with caution and discernment.

The updates are evident in the integrated dynamic process regarding real-time prophecy. The paradigm of calendar numbers reflects fluency, whereas some things have been resolved or partially, and new things have emerged from the resolutions.

The new Planetary Spiritual Science Universality will teach all earth sciences about the Holy Bible. The Israelites have evolved to the degree they need to approach life holistically. The 144K will relate to the teaching staff.

## JUNE 2024

## Received June 28,2024

Dates Results



7/1/2024

### June



### JULY 2024

#### Received June 28, 2024



7/1/2024

# AUGUST 2024 RECEIVED JUNE 28, 2024



7/1/2024

**BLANK PAGE**