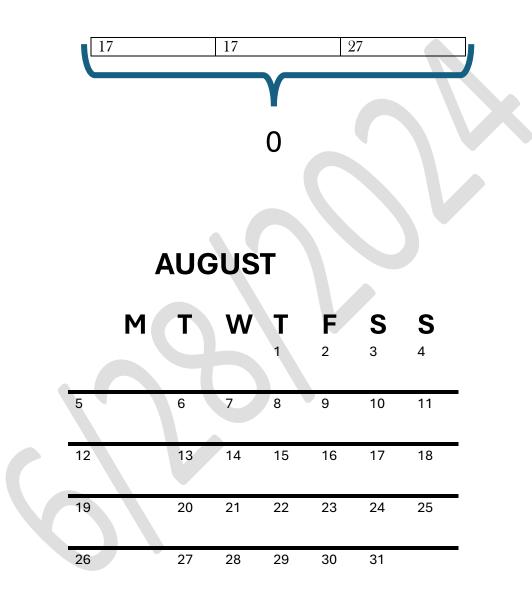

isleading topical discussions. Remember, biblical numbers and astrology don't mix, so it's crucial to approach these topics with caution and discernment.

The updates are evident in the integrated dynamic process regarding real-time prophecy. The paradigm of calendar numbers reflects fluency, whereas some things have been resolved or partially, and new things have emerged from the resolutions.

The new Planetary Spiritual Science Universality will teach all earth sciences about the Holy Bible. The Israelites have evolved to the degree they need to approach life holistically. The 144K will relate to the teaching staff.

## JUNE 2024

## Received June 28,2024

Dates Results



7/1/2024

### June



### JULY 2024

#### Received June 28, 2024



7/1/2024

# AUGUST 2024 RECEIVED JUNE 28, 2024



7/1/2024

**BLANK PAGE**