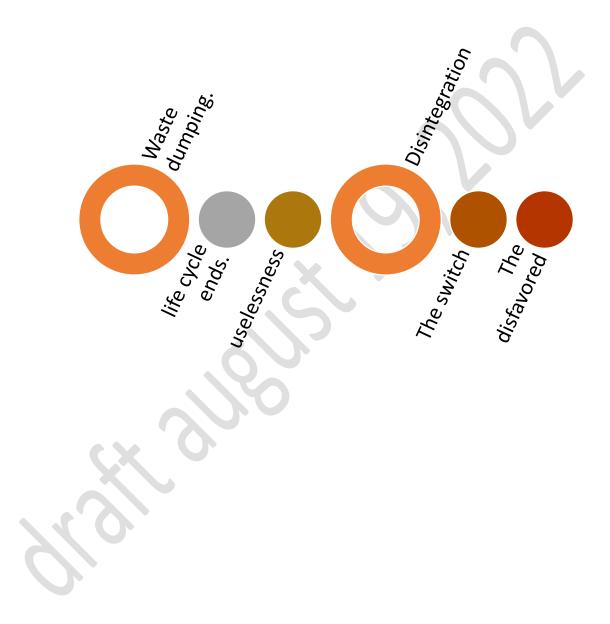

# The Twin Sisters of Damnation

| W | ast | te ( | lu | m | pi | n | g. |
|---|-----|------|----|---|----|---|----|
|   |     |      |    |   |    |   |    |

Regardless of usefulness, there is a life cycle to all governmental systems and the people who manage and control them. Likewise, social forms that support the establishment have life cycles. When the new progressive components arise and claim their innate share of social wealth, the old order is relegated as the appendage waste and, thus, flushed from the pages of history. Uselessness is the procedure for selecting those to be processed as material for waste dumping.

# **Disintegration.** The waste dumping method is for uselessness. In contrast, the social reactionaries fall within the group of the unwanted. The reactionary will never hold value to contribute to the new construction of Zion and, as such, are subject to the liquefaction and pulverized techniques. A working view of the method. Take a grinder platform with two lugs rotating (induction motor), knocking the food around and around against a stationary bland. The disfavor becomes liquified when the lugs and the bland work in **sync** in fast rotation.

The unwanted social reactionaries require no life cycle to become liquified. The socially disfavored can appear within any stage and fundamentally react to the progression of biblical history in the making, as in the current construction of the Commonwealth of Israel.

## The switch

Only the sanitized hands can flip the switch to actualize disintegration. With or without turning on the disposal switch with manufactured electricity, the disfavored will become pulverized by grinding and finally pushed down the sewer drain.