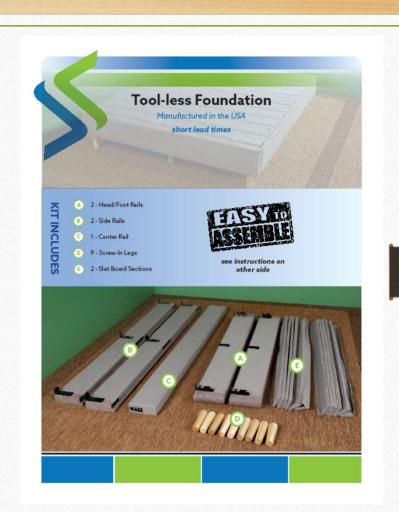

# Insta-Bed Foundation 2.0

A pre-cut, completely toolless foundation ready to assemble.