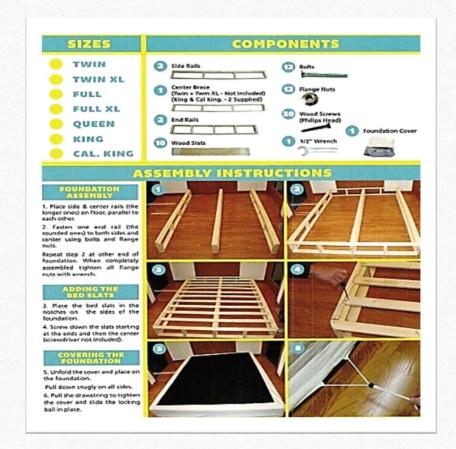

# Insta-Bed Foundation

A pre-cut foundation ready to assemble.

# Insta-Bed Foundation 2.0

A pre-cut, completely toolless foundation ready to assemble.