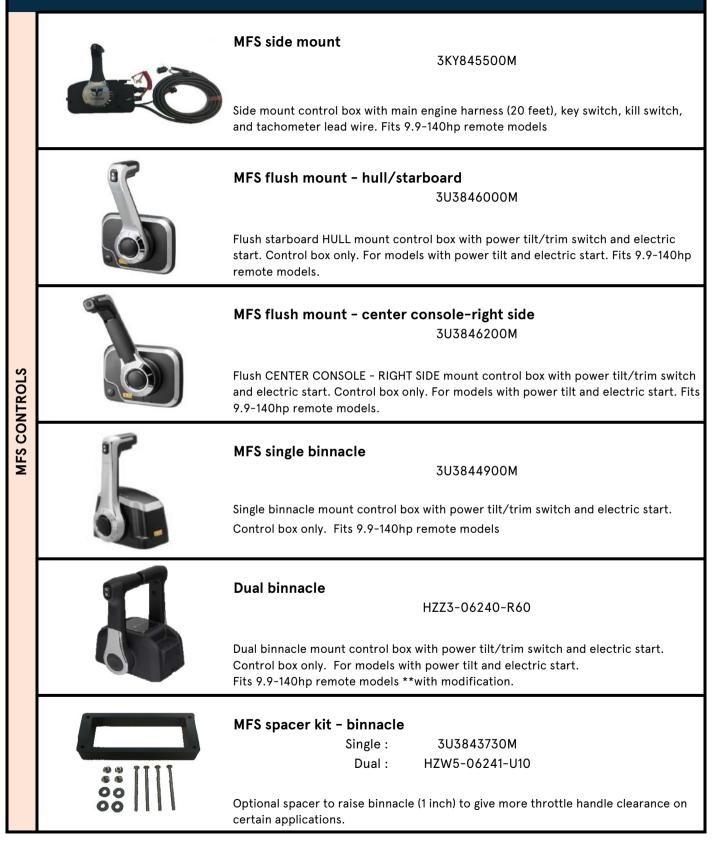

## **MFS CONTROL BOX**



## Tiller handles

| TILLER HANDLES |                                    |                                                                                                                                                                                                                                                                                                                                            |                                                                          |                                                                                  |                                                                                                             |                          |  |
|----------------|------------------------------------|-------------------------------------